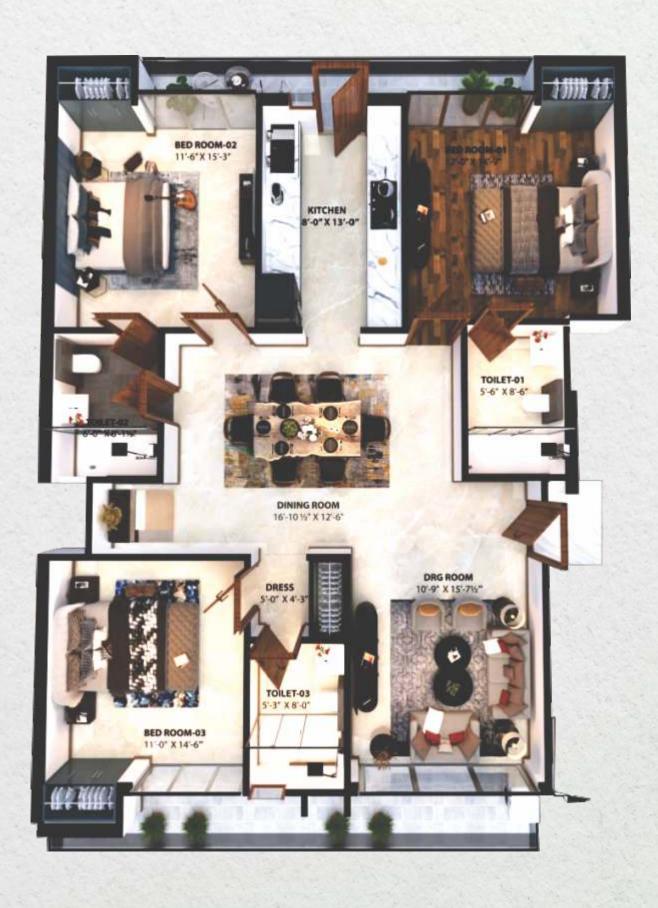

## PRICE LIST & PAYMENT PLANS

| Tower Name      | Size          | Super Area      | Built up Area   | Carpet Area    |
|-----------------|---------------|-----------------|-----------------|----------------|
| 3 BHK Apartment | 220 Sq. Yard. | 1913.46 Sq. Ft. | 1614.81 Sq. Ft. | 1138.23 Sq.Ft. |

Valid till 13th April, 2023

Floor Plan - 220 sq. yd.