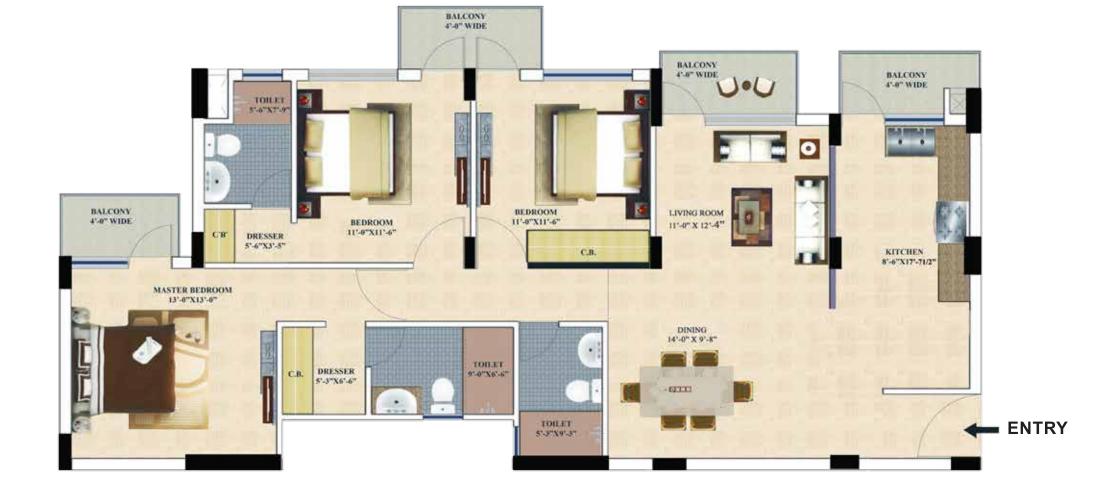

e International Airport Road
- 14 kms from Mohali International Airport
- Just 1.5 km ahead of Air Conditioned Bus Terminal

- 2.5 km from already operational Super Speciality Max Hospital
- Multiple connectivity to all the sectors of Mohali
- Adjoining to 22 acre V R Punjab (Biggest Mall in the Region)
- 15 minutes drive from Sector-17, Chandigarh
- Industrial Area Phase-VIII, Mohali and International Airport in the close proximity











# PROJECT FEATURES

- Segregated Children's play out area
- Open / Stilt / Basement parking
- 24x7 Water Supply

- 24 Hrs. Power Back-up
- Earthquake Resistant Structure
- 2 Tier Security (24x7)

- Solar Water Heating System
- School, Healthcare Center & Club in the vicinity







3 BHK TYPE - I SUPER AREA : 1771 SQ.FT. CARPET AREA : 1094 SQ.FT.













# **SPECIFICATIONS**

LIVING / DINING / LOBBY / PASSAGE Floor: Good Premium quality vitrified tiles with skirting Wall: Oil bound distemper

### BEDROOMS

Floor: Good Premium quality vitrified tiles with skirting Wall: Oil bound distemper

### DOORS / WINDOWS

Entrance/Internal Doors: Moulded skin doors with paint External Doors & Windows: Aluminium / UPVC frames & shutters with toughened glass

### KITCHEN

Counter & Sink: Granite counter top with stainless steel Double Sink Bowl with Sink Mixer and premium quality tiles up to 2 ft. height Floor: Premium quality anti-skid tiles or equivalent Wall: Oil bound distemper

BALCONIES Floor: Anti-Skid tiles Wall: Oil bound distemper

LIFT LOBBY / PASSAGES / STAIRCASE Floor: Kota stone / Mosaic / Vitrified Tiles Wall: Oil bound distempe