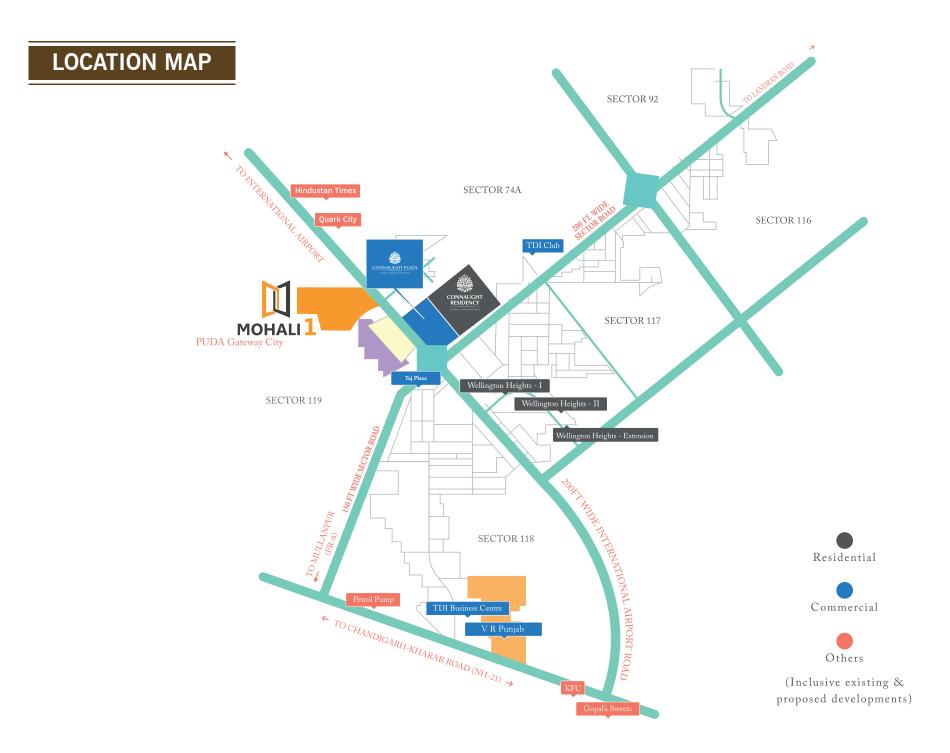

# A SUPER PRIME LOCATION EVERY CONVENIENCE IN THE VICINITY

- An Integral part of TDI City-1, Sector 74A, 92, 116, 117, 118 & 119 Mohali
- Strategically Located on Chandigarh-Kharar Road (NH-21)
- Adjoining to 200 ft. wide International Airport Road
- 14 kms from Mohali International Airport
- Just 1.5 km ahead of Air Conditioned Bus Terminal

- 2.5 km from already operational Super Speciality Max Hospital
- Multiple connectivity to all the sectors of Mohali
- Adjoining to 22 acre V R Punjab (Biggest Mall in the Region)
- 15 minutes drive from Sector-17, Chandigarh
- Industrial Area Phase-VIII, Mohali and International Airport in the close proximity