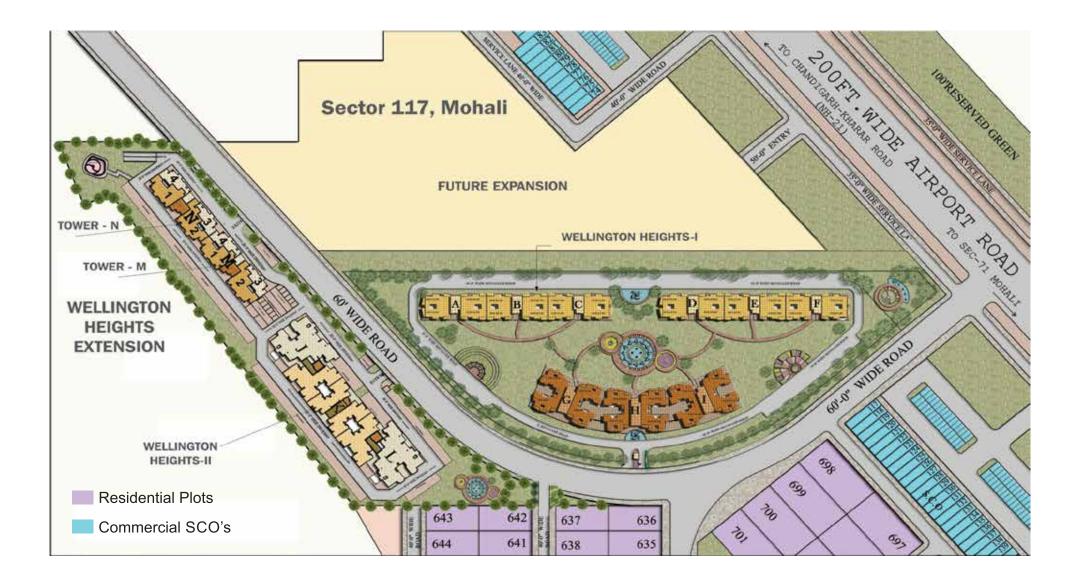

After the successful completion and deliverance of Wellington Heights-I & success of Wellington Heights-II, TDI brings two more towers having 64 exclusive, spacious and luxurious units of 3 & 4 BHK apartments.

# LAYOUT HIGHLIGHTS

- Upscale urban residency landmark interconnected withwide laid out roads.
- Proximity to all essential landmarks of TDI City.
- A safe gated community with 24x7 security and CCTV surveillance.

- Situated in periphery of vast residential development.
- Opulent lifestyle facilities just a stone throw away.
- Well connected via the 200 ft. international airport road as well as the national highway.