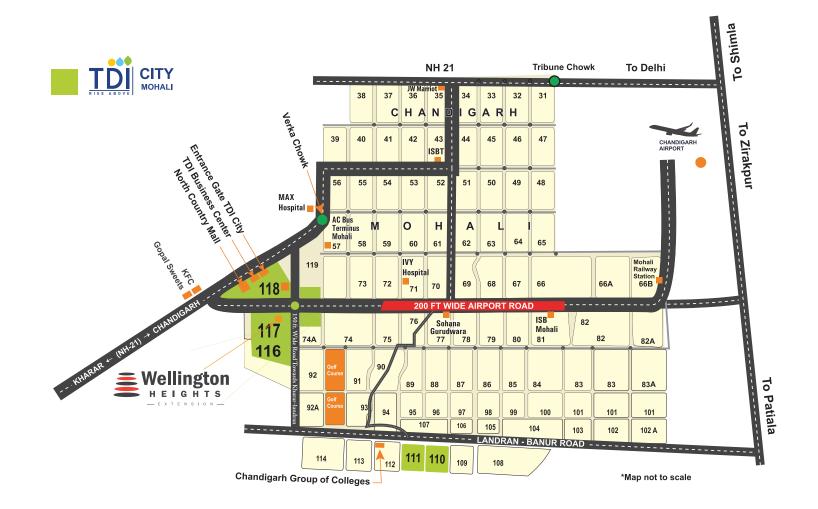

# A SUPER PRIME LOCATION EVERY CONVENIENCE IN THE VICINITY

- An Integral part of TDI City-1, Sector 74A, 92, 116, 117, 118 & 119 Mohali
- Strategically Located on Chandigarh-Kharar Road (NH-21)
- Adjoining to 200 ft. wide International Airport Road
- 14 kms from Mohali International Airport
- Just 1.5 km ahead of Air Conditioned Bus Terminal

- 2.5 km from already operational Super Speciality Max Hospital
- Multiple connectivity to all the sectors of Mohali
- Adjoining to 22 acre V R Punjab (Biggest Mall in the Region)
- 15 minutes drive from Sector-17, Chandigarh
- Industrial Area Phase-VIII, Mohali and International Airport in the close proximity