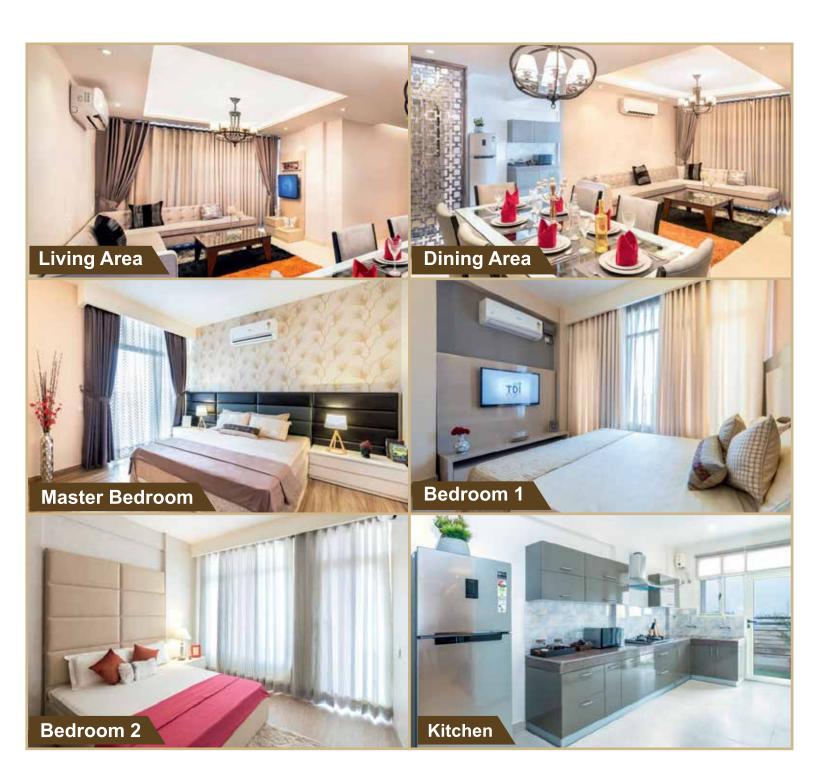

ass

### KITCHEN

Counter & Sink: Granite counter top with stainless steel Double Sink Bowl with Sink Mixer and premium quality tiles up to 2 ft. height Floor: Premium quality anti-skid tiles or equivalent Wall: Oil bound distemper

BALCONIES Floor: Anti-Skid tiles Wall: Oil bound distemper

LIFT LOBBY / PASSAGES / STAIRCASE Floor: Kota stone / Mosaic / Vitrified Tiles Wall: Oil bound distemper

### BATHROOM

Floor: Premium quality anti-skid tiles / Mosaic flooring Wall: Premium quality ceramic tiles Dado up to 7 feet height CP Fittings: Jaquar or Ess Ess or Grohe Chinaware: Parryware or Cera or Hindware

### ELECTRICAL / MISC.

Switches: L&T or Anchor or Indoasian or Gold Medal Wiring: Copper Wiring of Polycab or Havelles or KEI

EXTERNAL FACADE Weather proof paint

# ACTUAL SAMPLE FLAT



# **Posession Begin**



## TDI INFRATECH LTD.

Head Office : 10, Shaheed Bhagat Singh Marg, Near Gole Market, New Delhi - 110001
Regional Office : SCO 144-145, 200 Ft Wide Airport Road, Sector - 117, TDI City, Mohali
T: 8558807770-1-2-3 | E: customersupport.mohali@tdigroup.net | W: www.tdiinfratech.com / www.tdigroupmohali.net

### 1 sq.mtr. = 10.764 sq.ft.

Disclaimer!: In the interest of maintaining high standards, all floor plans, layout plans, areas, dimensions and specifications are indicative and subject to change as decided by the company or by any competent authority. Soft furnishing, cupboards, furniture and gadgets are not part of the offering. All images are an artistic conceptualization and do not purport to replicate the exact products.

Loan available from all leading Bank