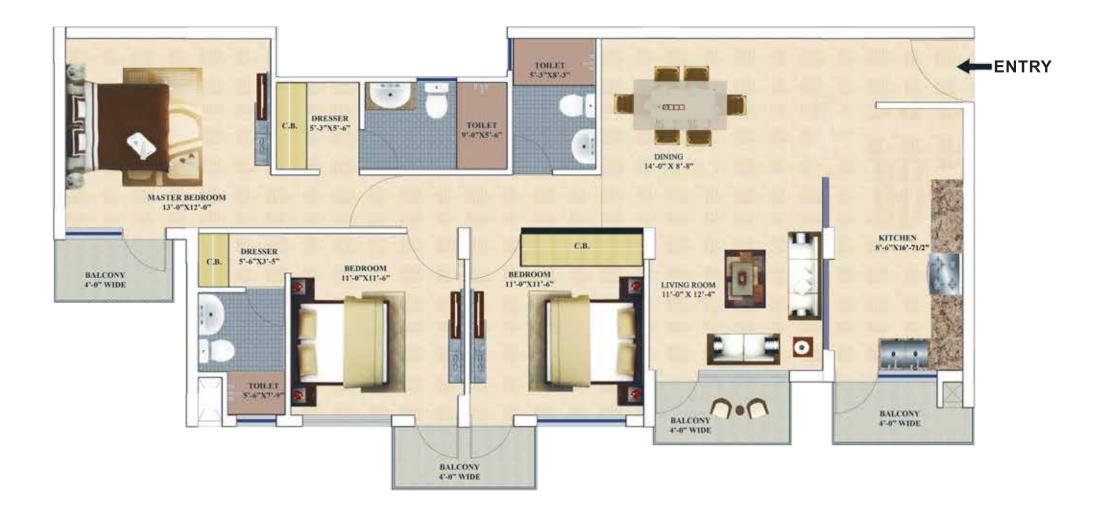

3 BHK TYPE - I SUPER AREA : 1771 SQ.FT. CARPET AREA : 1094 SQ.FT.

# ACTUAL SAMPLE FLAT