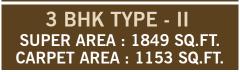

ide International Airport Road
- 14 kms from Mohali International Airport
- Just 1.5 km ahead of Air Conditioned Bus Terminal

- 2.5 km from already operational Super Speciality Max Hospital
- Multiple connectivity to all the sectors of Mohali
- Adjoining to 22 acre V R Punjab (Biggest Mall in the Region)
- 15 minutes drive from Sector-17, Chandigarh
- Industrial Area Phase-VIII, Mohali and International Airport in the close proximity











# PROJECT FEATURES

- Segregated Children's play out area
- Open / Stilt / Basement parking
- 24x7 Water Supply

- 24 Hrs. Power Back-up
- Earthquake Resistant Structure
- 2 Tier Security (24x7)

- Solar Water Heating System
- School, Healthcare Center & Club in the vicinity







3 BHK TYPE - I SUPER AREA : 1771 SQ.FT. CARPET AREA : 1094 SQ.FT.













# **SPECIFICATIONS**

LIVING / DINING / LOBBY / PASSAGE Floor: Good Premium quality vitrified tiles with skirting Wall: Oil bound distemper

### BEDROOMS

Floor: Good Premium quality vitrified tiles with skirting Wall: Oil bound distemper

### DOORS / WINDOWS

Entrance/Internal Doors: Moulded skin doors with paint External Doors & Windows: Aluminium / UPVC frames & shutters with toughened glass

### KITCHEN

Counter & Sink: Granite counter top with stainless steel Double Sink Bowl with Sink Mixer and premium quality tiles up to 2 ft. height Floor: Premium quality anti-skid tiles or equivalent Wall: Oil bound distemper

BALCONIES Floor: Anti-Skid tiles Wall: Oil bound distemper

LIFT LOBBY / PASSAGES / STAIRCASE Floor: Kota stone / Mosaic / Vitrified Tiles Wall: Oil bound distem