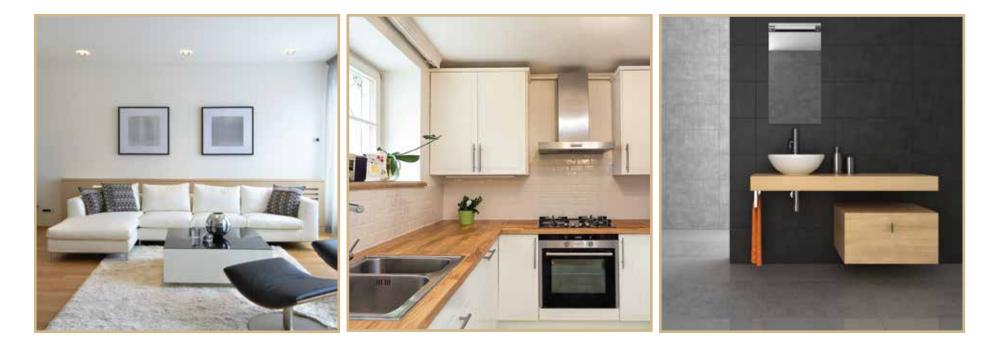

ational Airport Road
- 14 kms from Mohali International Airport
- Just 1.5 km ahead of Air Conditioned Bus Terminal

- 2.5 km from already operational Super Speciality Max Hospital
- Multiple connectivity to all the sectors of Mohali
- Adjoining to 22 acre V R Punjab (Biggest Mall in the Region)
- 15 minutes drive from Sector-17, Chandigarh
- Industrial Area Phase-VIII, Mohali and International Airport in the close proximity











# PROJECT FEATURES

- Segregated Children's play out area
- Open / Stilt / Basement parking
- 24x7 Water Supply

- 24 Hrs. Power Back-up
- Earthquake Resistant Structure
- 2 Tier Security (24x7)

- Solar Water Heating System
- School, Healthcare Center & Club in the vicinity







3 BHK TYPE - I SUPER AREA : 1771 SQ.FT. CARPET AREA : 1094 SQ.FT.













# **SPECIFICATIONS**

LIVING / DINING / LOBBY / PASSAGE Floor: Good Premium quality vitrified tiles with skirting Wall: Oil bound distemper

### BEDROOMS

Floor: Good Premium quality vitrified tiles with skirting Wall: Oil bound distemper

### DOORS / WINDOWS

Entrance/Internal Doors: Moulded skin doors with paint External Doors & Windows: Aluminium / UPVC frames & shutters with toughened glass

### KITCHEN

Counter & Sink: Granite counter top with stainless steel Double Sink Bowl with Sink Mixer and premium quality tiles up to 2 ft. height Floor: Premium quality anti-skid tiles or equivalent Wall: Oil bound distemper

BALCONIES Floor: Anti-Skid tiles Wall: Oil bound distemper

LIFT LOBBY / PASSAGES / STAIRCASE Floor: Kota stone / Mosaic / Vitrified Tiles Wall: Oil bound distemper

### B