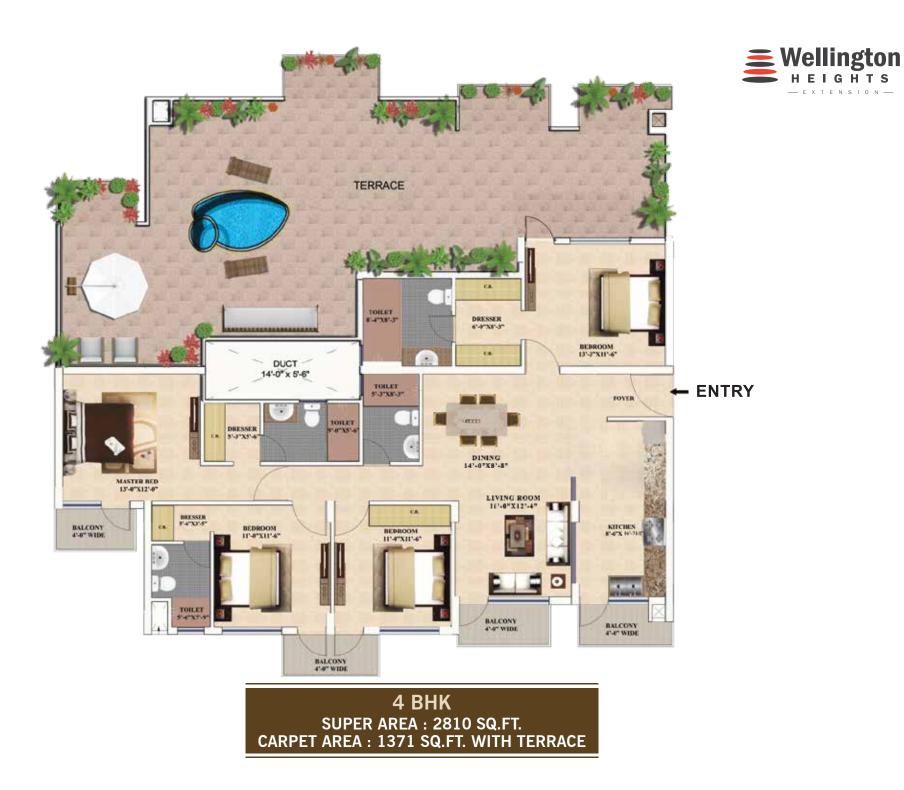

rnational Airport Road
- 14 kms from Mohali International Airport
- Just 1.5 km ahead of Air Conditioned Bus Terminal

- 2.5 km from already operational Super Speciality Max Hospital
- Multiple connectivity to all the sectors of Mohali
- Adjoining to 22 acre V R Punjab (Biggest Mall in the Region)
- 15 minutes drive from Sector-17, Chandigarh
- Industrial Area Phase-VIII, Mohali and International Airport in the close proximity











# PROJECT FEATURES

- Segregated Children's play out area
- Open / Stilt / Basement parking
- 24x7 Water Supply

- 24 Hrs. Power Back-up
- Earthquake Resistant Structure
- 2 Tier Security (24x7)

- Solar Water Heating System
- School, Healthcare Center & Club in the vicinity







3 BHK TYPE - I SUPER AREA : 1771 SQ.FT. CARPET AREA : 1094 SQ.FT.













# **SPECIFICATIONS**

LIVING / DINING / LOBBY / PASSAGE Floor: Good Premium quality vitrified tiles with skirting Wall: Oil bound distemper

### BEDROOMS

Floor: Good Premium quality vitrified tiles with skirting Wall: Oil bound distemper

### DOORS / WINDOWS

Entrance/Internal Doors: Moulded skin doors with paint External Doors & Windows: Aluminium / UPVC frames & shutters with toughened glass

### KITCHEN

Counter & Sink: Granite counter top with stainless steel Double Sink Bowl with Sink Mixer and premium quality tiles up to 2 ft. height Floor: Premium quality anti-skid tiles or equivalent Wall: Oil bound distemper

BALCONIES Floor: Anti-Skid tiles Wall: Oil bound distemper

LIFT LOBBY / PASSAGES / STAIRCASE Floor: Kota stone / Mosaic / Vitrified Tiles Wall: Oil bound distemper

###