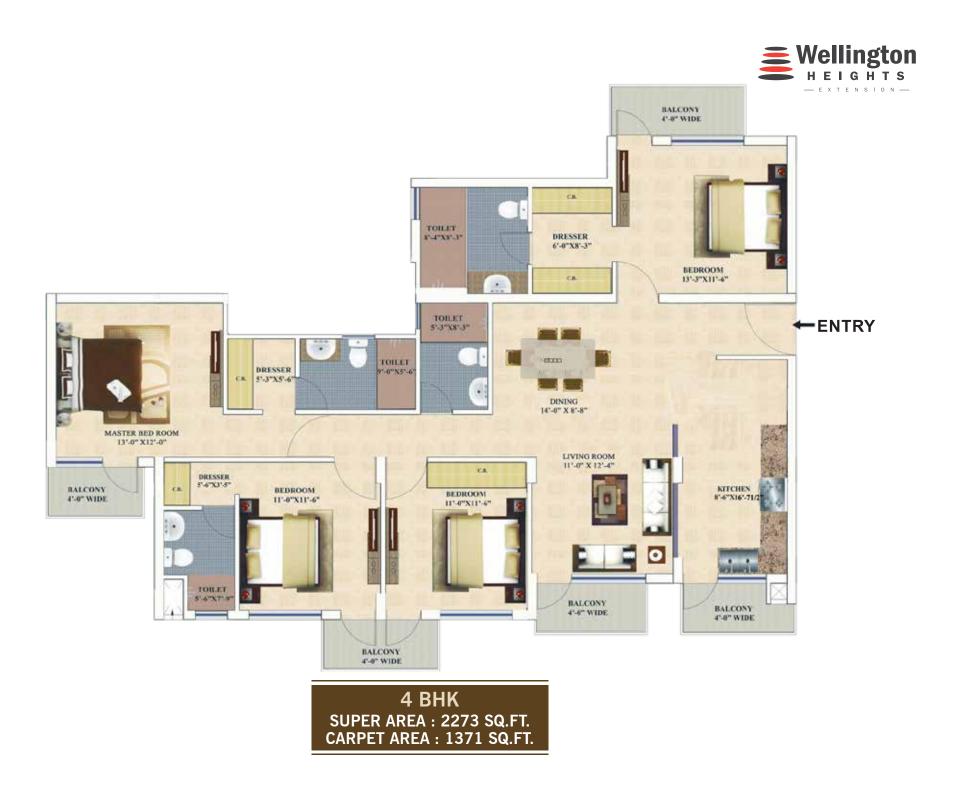

ternational Airport Road
- 14 kms from Mohali International Airport
- Just 1.5 km ahead of Air Conditioned Bus Terminal

- 2.5 km from already operational Super Speciality Max Hospital
- Multiple connectivity to all the sectors of Mohali
- Adjoining to 22 acre V R Punjab (Biggest Mall in the Region)
- 15 minutes drive from Sector-17, Chandigarh
- Industrial Area Phase-VIII, Mohali and International Airport in the close proximity











# PROJECT FEATURES

- Segregated Children's play out area
- Open / Stilt / Basement parking
- 24x7 Water Supply

- 24 Hrs. Power Back-up
- Earthquake Resistant Structure
- 2 Tier Security (24x7)

- Solar Water Heating System
- School, Healthcare Center & Club in the vicinity







3 BHK TYPE - I SUPER AREA : 1771 SQ.FT. CARPET AREA : 1094 SQ.FT.













# **SPECIFICATIONS**

LIVING / DINING / LOBBY / PASSAGE Floor: Good Premium quality vitrified tiles with skirting Wall: Oil bound distemper

### BEDROOMS

Floor: Good Premium quality vitrified tiles with skirting Wall: Oil bound distemper

### DOORS / WINDOWS

Entrance/Internal Doors: Moulded skin doors with paint External Doors & Windows: Aluminium / UPVC frames & shutters with toughened glass

### KITCHEN

Counter & Sink: Granite counter top with stainless steel Double Sink Bowl with Sink Mixer and premium quality tiles up to 2 ft. height Floor: Premium quality anti-skid tiles or equivalent Wall: Oil bound distemper

BALCONIES Floor: Anti-Skid tiles Wall: Oil bound distemper

LIFT LOBBY / PASSAGES / STAIRCASE Floor: Kota stone / Mosaic / Vitrified Tiles Wall: Oil bound distemper

#