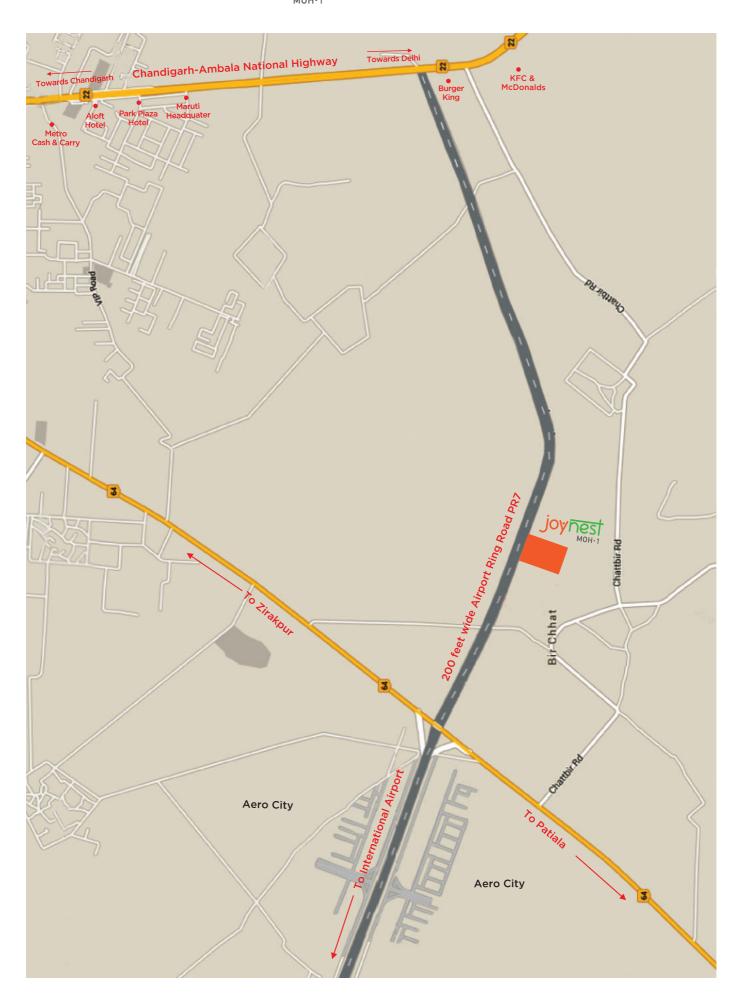

#### A D D R E S S

#### **Amazing Real Estate Private Limited**

Corporate Office: Unit No. B-107, Business Complex, Elante Mall,
First Floor, Industrial Area, Phase - 1, Chandigarh
Site Address: Joynest MOH 1, PR-7, Airport Ring Road
www.joy-nest.com | Mobile :7307970092



# joynest LOCATION MAP



## joynes PERSPECTIVES







## joynest MASTER PLAN





### joynest 3BHK UNIT PLAN 1340 Sq. Ft.





KEY PLAN

# joynest CLUSTER PLAN







KEY PLAN

## joynest CLUSTER PLAN





| Item                     | Living / Dining Room   | Master Bedroom           | Other Room(s)             | Toilets                 | Kitchen                 |
|--------------------------|------------------------|--------------------------|---------------------------|-------------------------|-------------------------|
| Flooring                 | Vertified Tiles        | Imported Wooden Flooring | Vitrified / Ceramic Tiles | Anti Skid Ceramic Tiles | Anti Skid Ceramic Tiles |
| Walls                    | Oil Bound Distamper    | Oil Bound Distamper      | Oil Bound Distamper       | Designer Ceramic Tiles