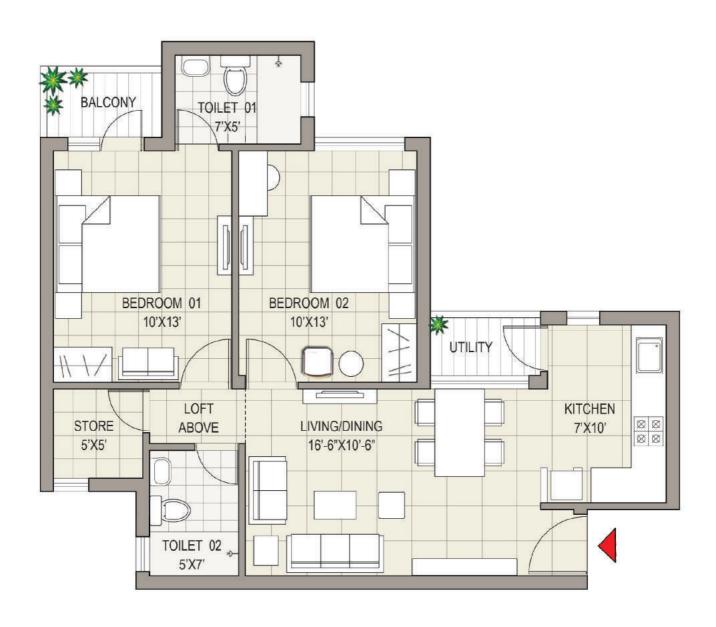

#### A D D R E S S

#### **Amazing Real Estate Private Limited**

Corporate Office: Unit No. B-107, Business Complex, Elante Mall,
First Floor, Industrial Area, Phase - 1, Chandigarh
Site Address: Joynest MOH 1, PR-7, Airport Ring Road
www.joy-nest.com | Mobile :7307970092



# joynest LOCATION MAP



## joynes PERSPECTIVES







## joynest MASTER PLAN





### joynest 3BHK UNIT PLAN 1340 Sq. Ft.





KEY PLAN

# joynest CLUSTER PLAN







KEY PLAN

## joynest CLUSTER PLAN





| Item                     | Living / Dining Room   | Master Bedroom           | Other Room(s)             | Toilets                 | Kitchen                 |
|--------------------------|------------------------|--------------------------|---------------------------|-------------------------|-------------------------|
| Flooring                 | Vertified Tiles        | Imported Wooden Flooring | Vitrified / Ceramic Tiles | Anti Skid Ceramic Tiles | Anti Skid Ceramic Tiles |
| Walls                    | Oil Bound Distamper    | Oil Bound Distamper      | Oil Bound Distamper       | Designer Ceramic Tiles  | Oil Bound Distamper     |
| Windows / External Doors | Powder Coated Aluminum | Powder Coated Aluminum   | Powder Coated Aluminum    | Powd