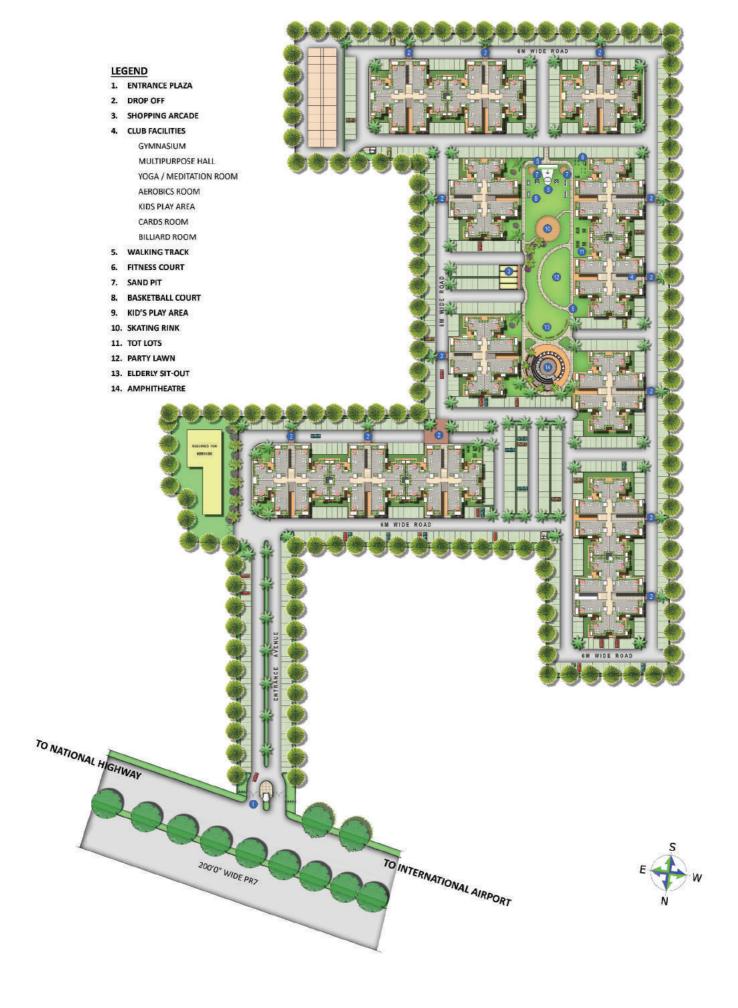

#### A D D R E S S

#### **Amazing Real Estate Private Limited**

Corporate Office: Unit No. B-107, Business Complex, Elante Mall,
First Floor, Industrial Area, Phase - 1, Chandigarh
Site Address: Joynest MOH 1, PR-7, Airport Ring Road
www.joy-nest.com | Mobile :7307970092



# joynest LOCATION MAP



## joynes PERSPECTIVES







## joynest MASTER PLAN





### joynest 3BHK UNIT PLAN 1340 Sq. Ft.





KEY PLAN

# joynest CLUSTER PLAN







KEY PLAN

## joynest CLUSTER PLAN





| Item                     | Living / Dining Room   | Master Bedroom           | Other Room(s)             | Toilets                 | Kitchen                 |
|--------------------------|------------------------|--------------------------|---------------------------|-------------------------|-------------------------|
| Flooring                 | Vertified Tiles        | Imported Wooden Flooring | Vitrified / Ceramic Tiles | Anti Skid Ceramic Tiles | Anti Skid Ceramic Tiles |
| Walls                    | Oil Bound Distamper    | Oil Bound Distamper      | Oil Bound Distamper       | Designer Ceramic Tiles  | Oil Bound Distamper     |
| Windows / External Doors |