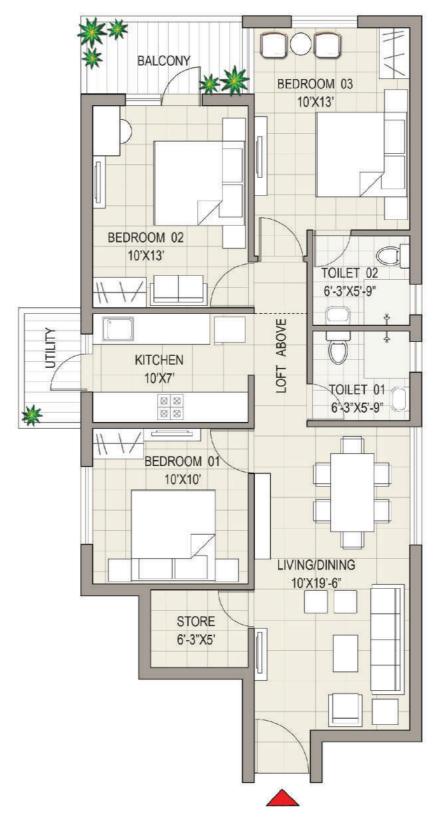

#### A D D R E S S

#### **Amazing Real Estate Private Limited**

Corporate Office: Unit No. B-107, Business Complex, Elante Mall,
First Floor, Industrial Area, Phase - 1, Chandigarh
Site Address: Joynest MOH 1, PR-7, Airport Ring Road
www.joy-nest.com | Mobile :7307970092



# joynest LOCATION MAP



## joynes PERSPECTIVES







## joynest MASTER PLAN





### joynest 3BHK UNIT PLAN 1340 Sq. Ft.





KEY PLAN

# joynest CLUSTER PLAN







KEY PLAN

## joynest CLUSTER PLAN





| Item                     | Living / Dining Room   | Master Bedroom           | Other Room(s)             | Toilets                 | Kitchen                 |
|--------------------------|------------------------|--------------------------|---------------------------|-------------------------|-------------------------|
| Flooring                 | Vertified Tiles        | Imported Wooden Flooring | Vitrified / Ceramic Tiles | Anti Skid Ceramic Tiles | Anti Skid Ceramic Tiles |
| Walls                    | Oil Bound Distamper    | Oil Bound Distamper      | Oil Bound Distamper       | Designer Ceramic Tiles  | Oil Bound Distamper     |
| Windows / External Doors | Powder Coated Aluminum | Powder Coated Alumi