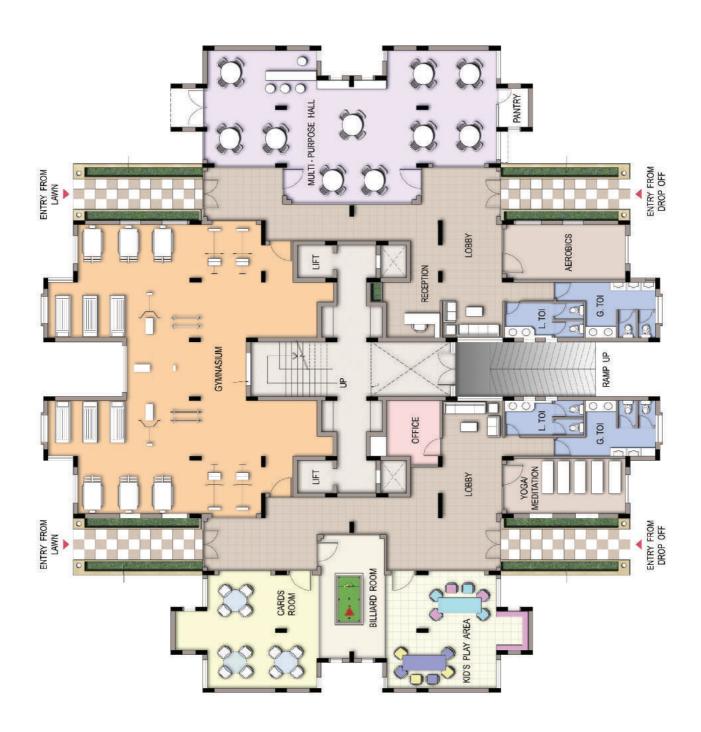

# joynest CLUSTER PLAN

KEY PLAN

## joynest CLUSTER PLAN

| Item                     | Living / Dining Room   | Master Bedroom           | Other Room(s)             | Toilets                 | Kitchen                 |
|--------------------------|------------------------|--------------------------|---------------------------|-------------------------|-------------------------|
| Flooring                 | Vertified Tiles        | Imported Wooden Flooring | Vitrified / Ceramic Tiles | Anti Skid Ceramic Tiles | Anti Skid Ceramic Tiles |
| Walls                    | Oil Bound Distamper    | Oil Bound Distamper      | Oil Bound Distamper       | Designer Ceramic Tiles  | Oil Bound Distamper     |
| Windows / External Doors | Powder Coated Aluminum | Powder Coated Aluminum   | Powder Coated Aluminum    | Powder Coated Aluminum  | Powder Coated Aluminum  |
| Internal Door            | Wooden - Skin Door     | Wooden - Skin Door       | Wooden - Skin Door        | Wooden - Skin Door      | None                    |
| Door Hardware            | Secure Mortise Lock    | Secure Mortise Lock      | Secure Mortise Lock       | Secure Mortise Lock     | Secure Mortise Lock     |
| Switches                 | Modular                | Modular                  | Modular                   | Modular                 | Modular                 |