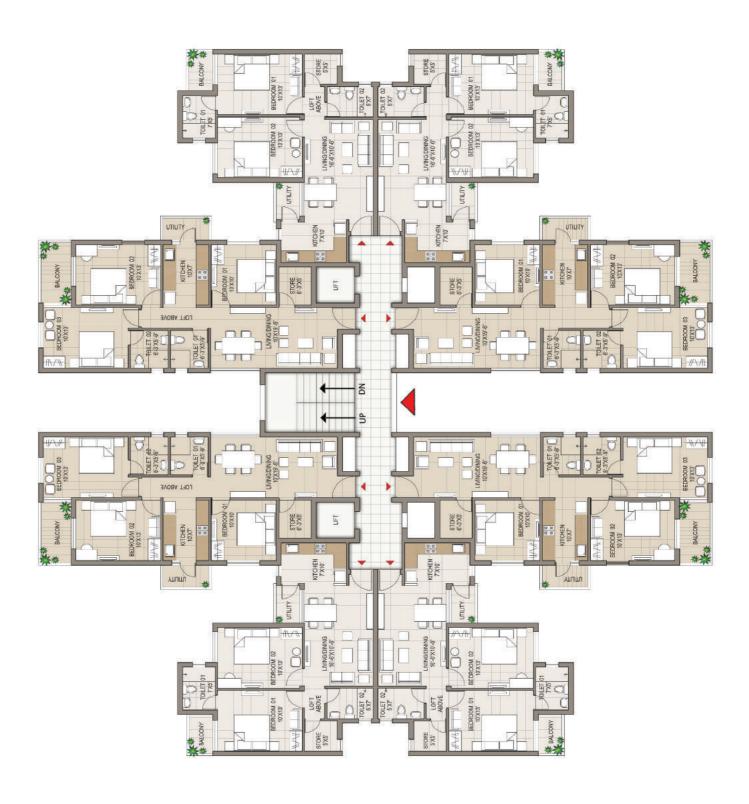

#### A D D R E S S

#### **Amazing Real Estate Private Limited**

Corporate Office: Unit No. B-107, Business Complex, Elante Mall,
First Floor, Industrial Area, Phase - 1, Chandigarh
Site Address: Joynest MOH 1, PR-7, Airport Ring Road
www.joy-nest.com | Mobile :7307970092



# joynest LOCATION MAP



## joynes PERSPECTIVES







## joynest MASTER PLAN





### joynest 3BHK UNIT PLAN 1340 Sq. Ft.





KEY PLAN

# joynest CLUSTER PLAN







KEY PLAN

## joynest CLUSTER PLAN





| Item                     | Living / Dining Room   | Master Bedroom           | Other Room(s)             | Toilets                 | Kitchen                 |
|--------------------------|------------------------|--------------------------|---------------------------|-------------------------|-------------------------|
| Flooring                 | Vertified Tiles        | Imported Wooden Flooring | Vitrified / Ceramic Tiles | Anti Skid Ceramic Tiles | Anti Skid Ceramic Tiles |
| Walls                    | Oil Bound Distamper    | Oil Bound Distamper      | Oil Bound Distamper       | Designer Ceramic Tiles  | Oil Bound Distamper     |
| Windows / External Doors | Powder Coated Aluminum | Powder Coated Aluminum   | Powder Coated Aluminum    | Powder Coated Aluminum  | Powder Coated Alu