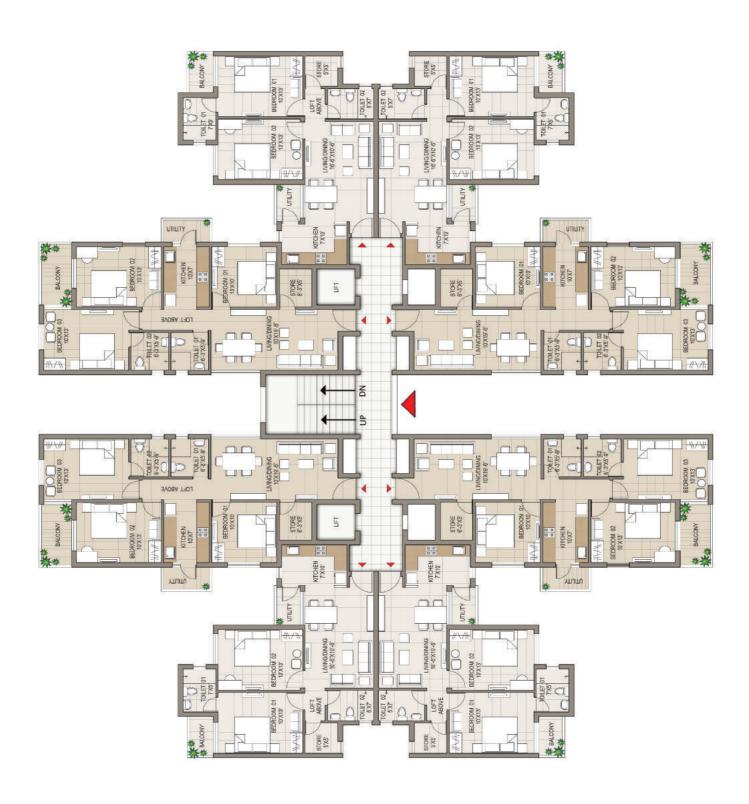

#### A D D R E S S

#### **Amazing Real Estate Private Limited**

Corporate Office: Unit No. B-107, Business Complex, Elante Mall,
First Floor, Industrial Area, Phase - 1, Chandigarh
Site Address: Joynest MOH 1, PR-7, Airport Ring Road
www.joy-nest.com | Mobile :7307970092



# joynest LOCATION MAP



## joynes PERSPECTIVES







## joynest MASTER PLAN





### joynest 3BHK UNIT PLAN 1340 Sq. Ft.





KEY PLAN

# joynest CLUSTER PLAN







KEY PLAN

## joynest CLUSTER PLAN





| Item                     | Living / Dining Room   | Master Bedroom           | Other Room(s)             | Toilets                 | Kitchen                 |
|--------------------------|------------------------|--------------------------|---------------------------|-------------------------|-------------------------|
| Flooring                 | Vertified Tiles        | Imported Wooden Flooring | Vitrified / Ceramic Tiles | Anti Skid Ceramic Tiles | Anti Skid Ceramic Tiles |
| Walls                    | Oil Bound Distamper    | Oil Bound Distamper      | Oil Bound Distamper       | Designer Ceramic Tiles  | Oil Bound Distamper     |
| Windows / External Doors | Powder Coated Aluminum | Powder Coated Aluminum   | Powder Coated Aluminum    | Po