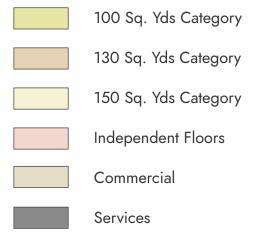

RESIDENTIAL PLOT SIZES

100 Sq. Yds. Category

130 Sq. Yds. Category

150 Sq. Yds. Category