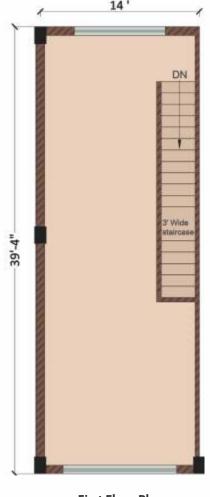

### DOUBLE STOREY SHOPS FLOOR PLANS

61.2 SQ.YDS.

- DSS (Basement + Ground + First Floor) with 100% Ground Coverage & F.A.R 2
- 8'3" wide pavement area

Basement Floor Plan Covered Area: 435 sq.ft

**Ground Floor Plan**Covered Area: 550 sq.ft.

First Floor Plan
Covered Area: 550 sq.ft.