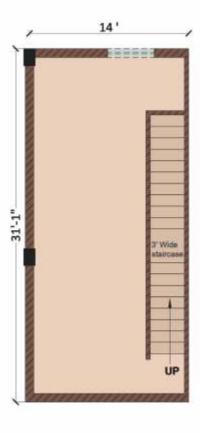

### DOUBLE STOREY SHOPS FLOOR PLANS

61.2 SQ.YDS.

- DSS (Basement + Ground + First Floor) with 100% Ground Coverage & F.A.R 2
- 8'3" wide pavement area

Basement Floor Plan Covered Area: 435 sq.ft

**Ground Floor Plan**Covered Area: 550 sq.ft.