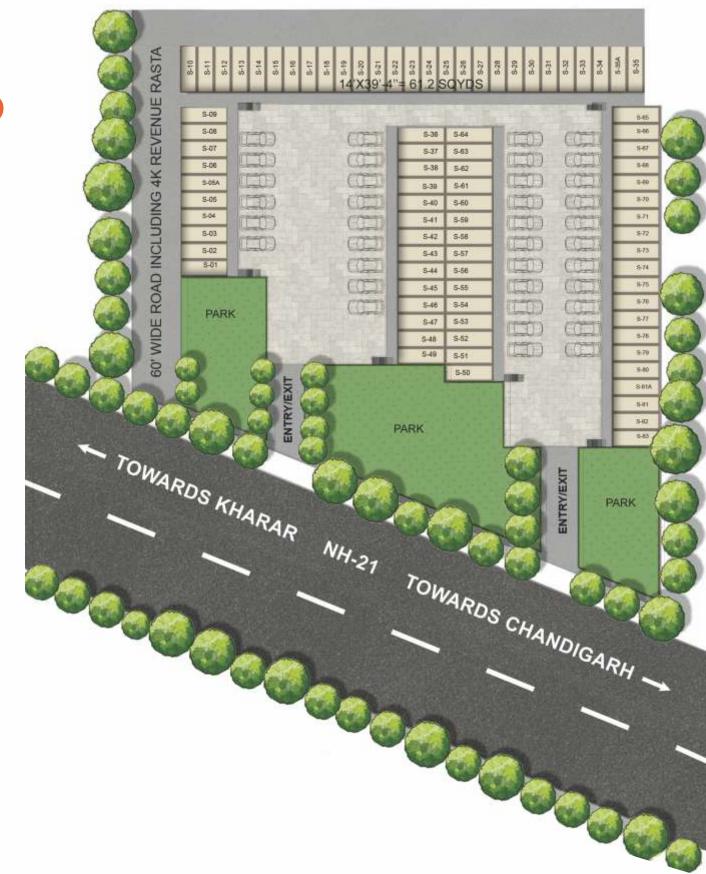

### SITE PLAN

- 500 ft. approx. Frontage on NH21
- Large open green area
- 100% Ground Coverage
- Parking for 177 Cars