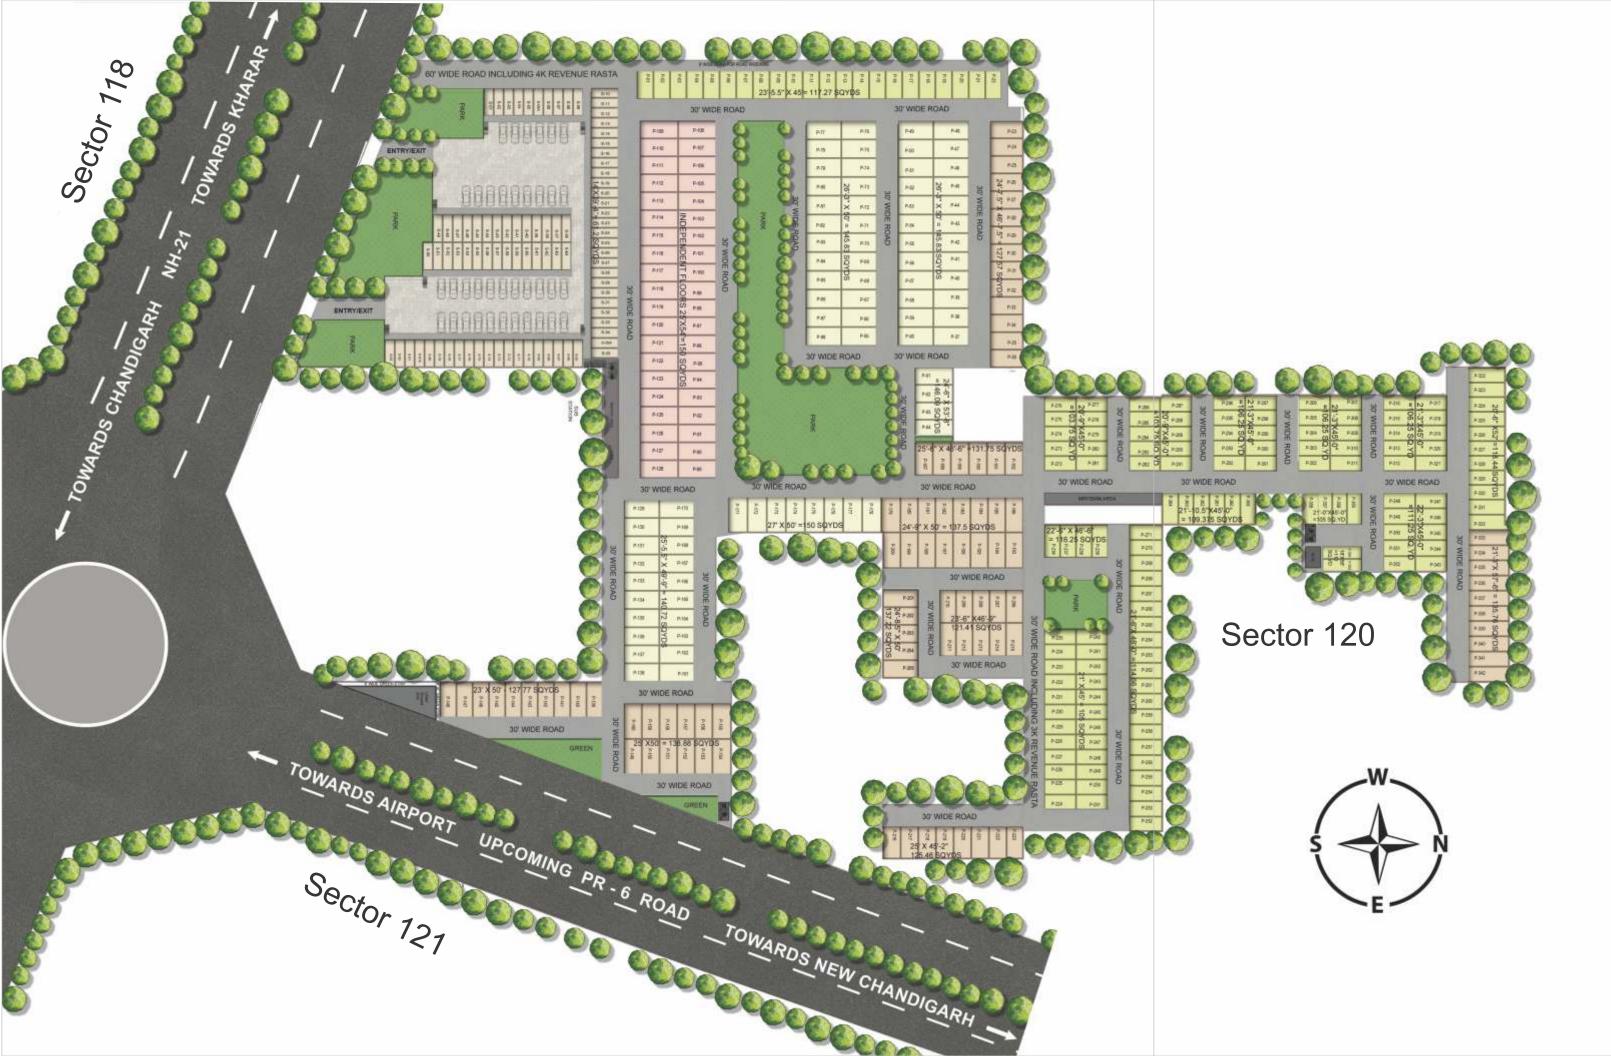

### SITE PLAN

- 500 ft. approx. Frontage on NH21
- Large open green area
- 100% Ground Coverage
- Parking for 177 Cars

### SITE PLAN

SCAN TO DOWNLOAD

APPROVED PLAN OF THE PROJECT