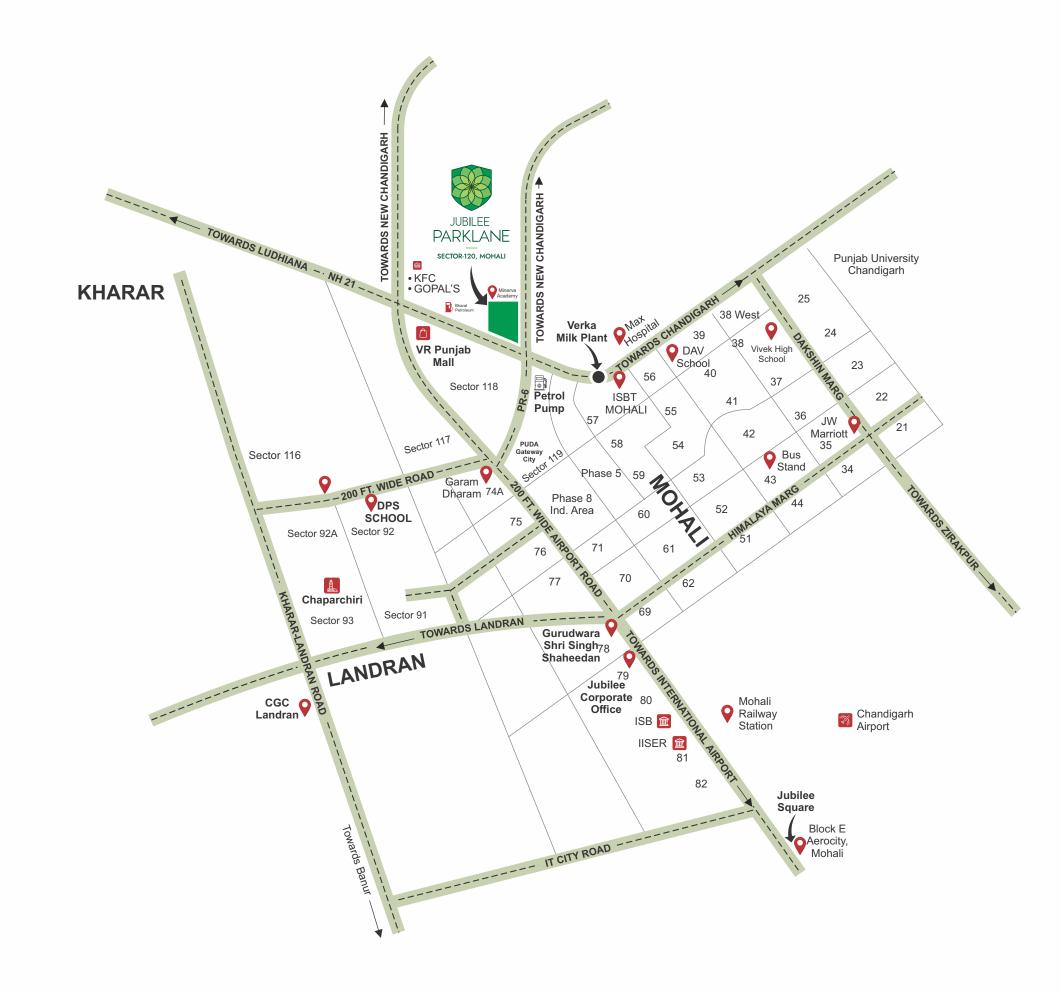

### AN UNMATCHED LOCATION

Located at the crossroads of the upcoming NH-21 and PR-6, Jubilee Parklane at Sector-120, Mohali, offers stellar connectivity to all its residents and guests with direct access from the highway

### LANDMARK DISTANCES

Max Hospital

Chandigarh

# IN THE EMBRACE OF AN AUSPICIOUS LEGACY

Connected to the legacy of Shri Guru Nanak Dev Ji through his eldest son Baba Sri Chand, the Daun Sahib Gurudwara is located within a five minutes walk from Jubilee Parklane.

### LIFE OF ABUNDANCE

VR Punjab Mall - with multiple shopping, entertainment and dining options is just a short walk away.