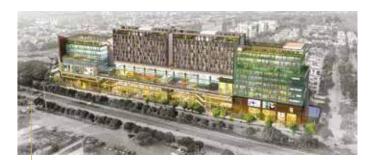

# UNMATCHED LOCATION

CP.67, being located on International Airport Road, ideally stands at a junction point with direct access to two states and multiple cities while sitting at the gateway to Punjab from Chandigarh.

#### DEVELOPMENT

One of its kind mixed use development in the upper north, CP.67 is planned to get one the best of everything.

#### BIGGEST ELEVATION IN THE REGION

With 12 storeys and more than 1050 Ft. in width comes immensity of opportunity at CP.67, giving retailers the best of visibility and business.