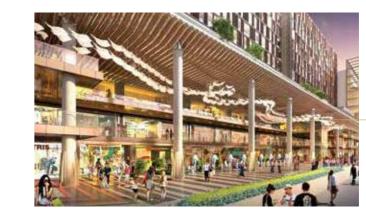

#### **SHOPPING**

**CENTER** 

=475, 000 Sq.ft

RETAIL & MULTIPLEX

(310,000 Sq.ft)

F & B

(165,000 Sq.ft)

HOSPITALITY =128 keys

### ZONED RETAIL

At Cp.67, extra care has been given to develop an FnB and entertainment focused zoned retail, designed to make it a hub of social activity.

#### BIGGEST ELEVATION IN THE REGION

With 12 storeys and more than 1050 Ft. in width comes immensity of opportunity at CP.67, giving retailers the best of visibility and business.

## EXCELLENT SHOPFRONT VISIBILITY

Being visible from the prime International Airport Road, gives the retail brands an unmatched visibility on one of the busiest roads in the upper north region.

witness the  $LONGEST\ FRONTAGE$  on international airport road, mohali