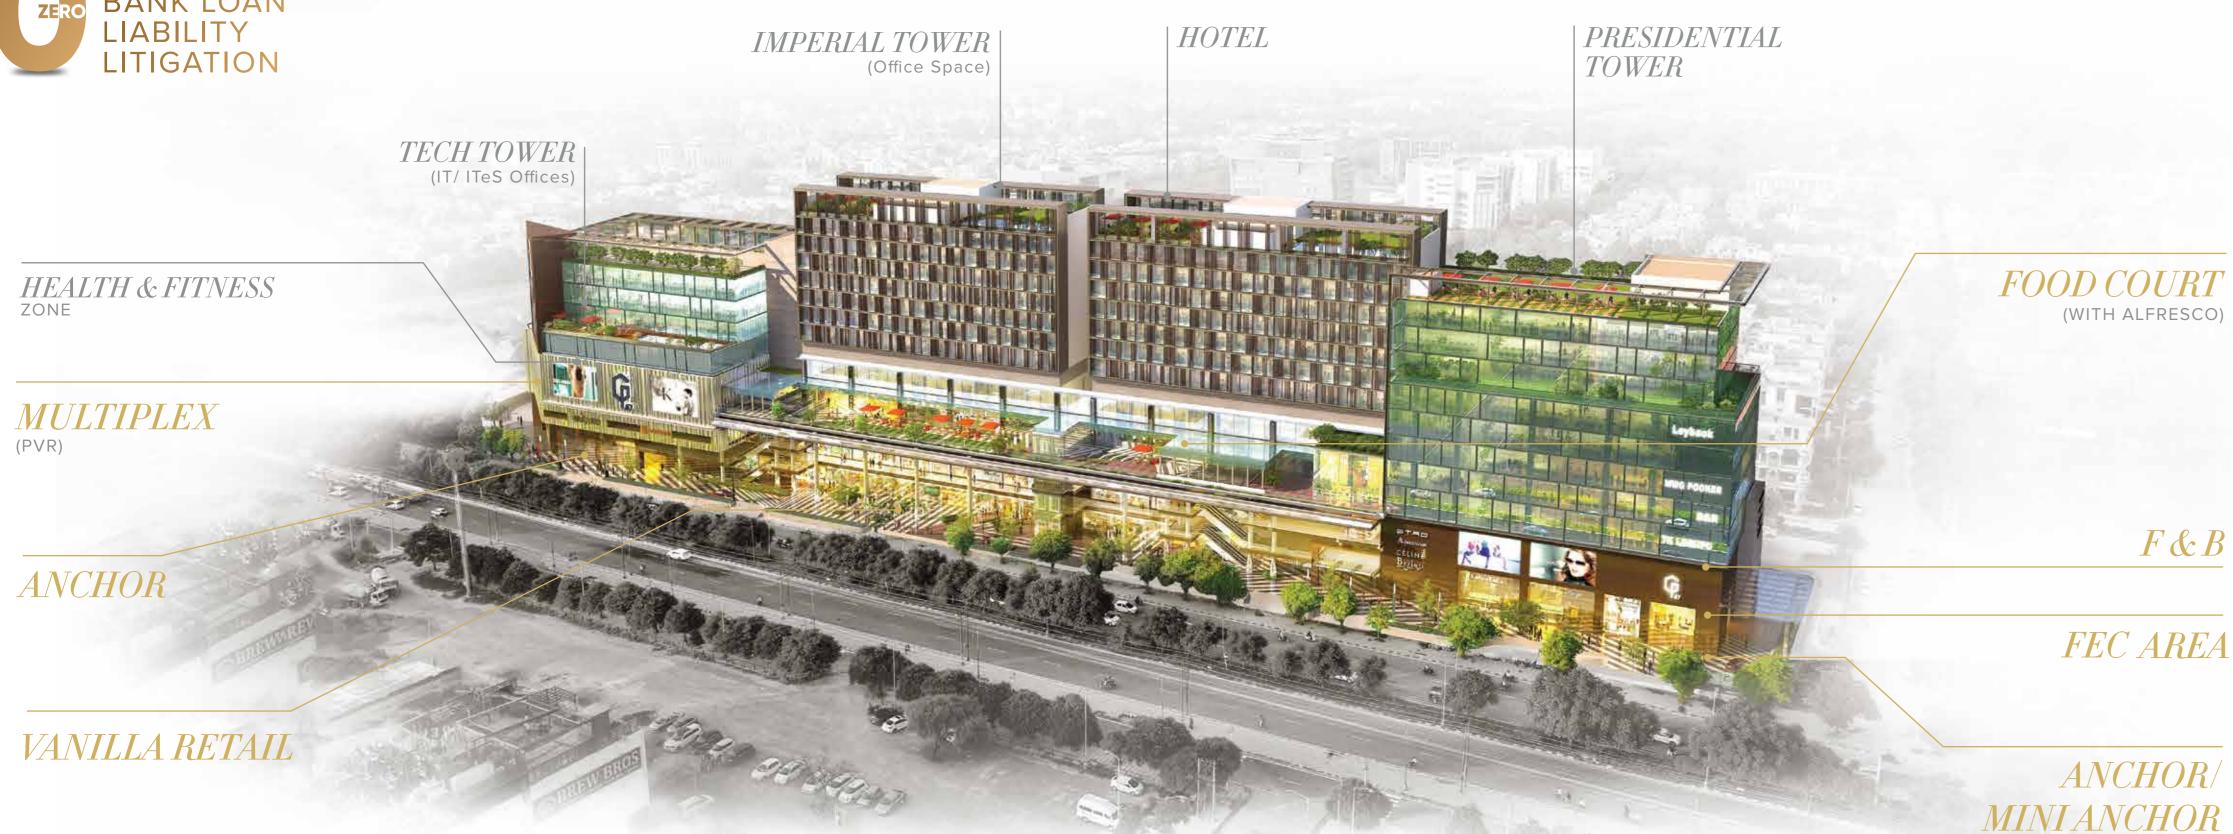

### OFFICE SPACE

=310, 000 Sq.ft PRESIDENTIAL (120,000 Sq.ft)

IMPERIAL (130,000 Sq.ft)

TECH TOWER
(60,000 Sq.ft)

43%

#### **SHOPPING**

**CENTER** 

=475, 000 Sq.ft

RETAIL & MULTIPLEX

(310,000 Sq.ft)

F & B

(165,000 Sq.ft)

HOSPITALITY =128 keys

### ZONED RETAIL

At Cp.67, extra care has been given to develop an FnB and entertainment focused zoned retail, designed to make it a hub of social activity.

#### DEVELOPMENT

One of its kind mixed use development in the upper north, CP.67 is planned to get one the best of everything.