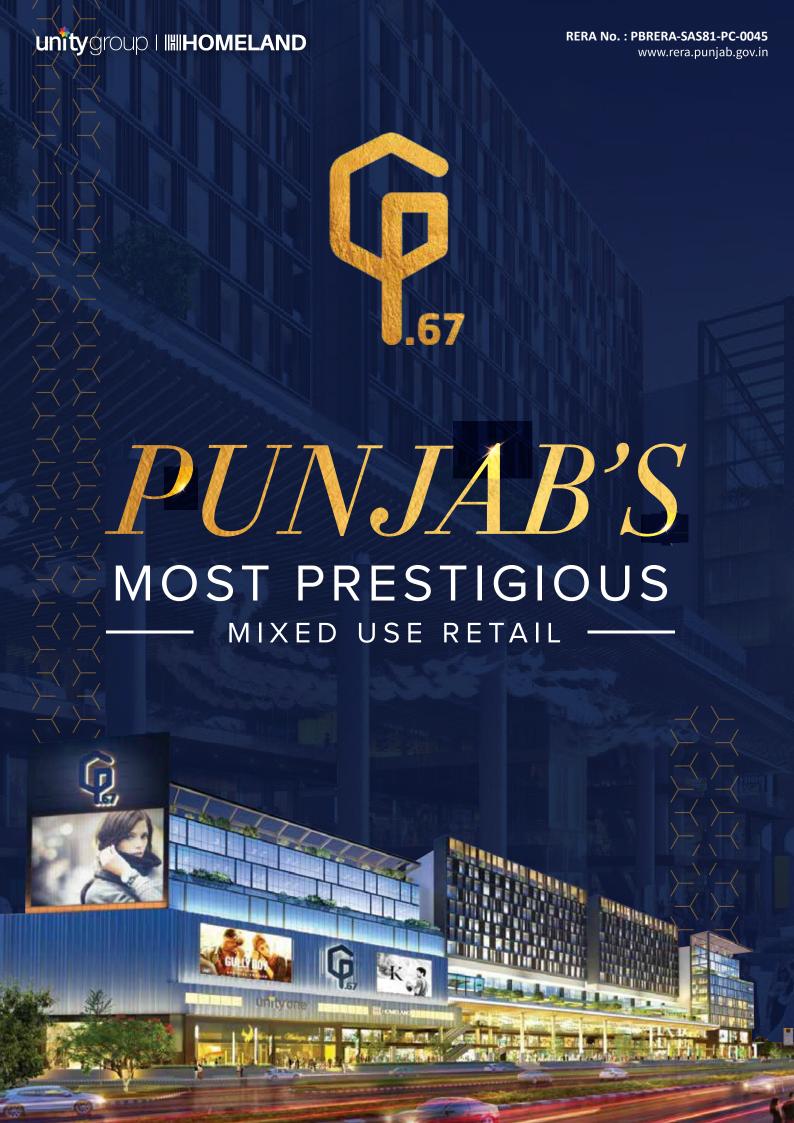

#### PUNJAB'S MOST PRESTIGIOUS

# UNMATCHED LOCATION

CP.67, being located on International Airport Road, ideally stands at a junction point with direct access to two states and multiple cities while sitting at the gateway to Punjab from Chandigarh.

#### DEVELOPMENT

One of its kind mixed use development in the upper north, CP.67 is planned to get one the best of everything.

#### BIGGEST ELEVATION IN THE REGION

With 12 storeys and more than 1050 Ft. in width comes immensity of opportunity at CP.67, giving retailers the best of visibility and business.

## EXCELLENT SHOPFRONT VISIBILITY

Being visible from the prime International Airport Road, gives the retail brands an unmatched visibility on one of the busiest roads in the upper north region.

witness the  $LONGEST\ FRONTAGE$  on international airport road, mohali