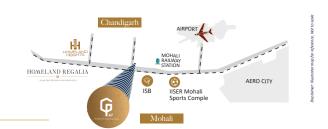

# UNMATCHED LOCATION

CP.67, being located on International Airport Road, ideally stands at a junction point with direct access to two states and multiple cities while sitting at the gateway to Punjab from Chandigarh.

## EXCELLENT SHOPFRONT VISIBILITY

Being visible from the prime International Airport Road, gives the retail brands an unmatched visibility on one of the busiest roads in the upper north region.

witness the  $LONGEST\ FRONTAGE$  on international airport road, mohali