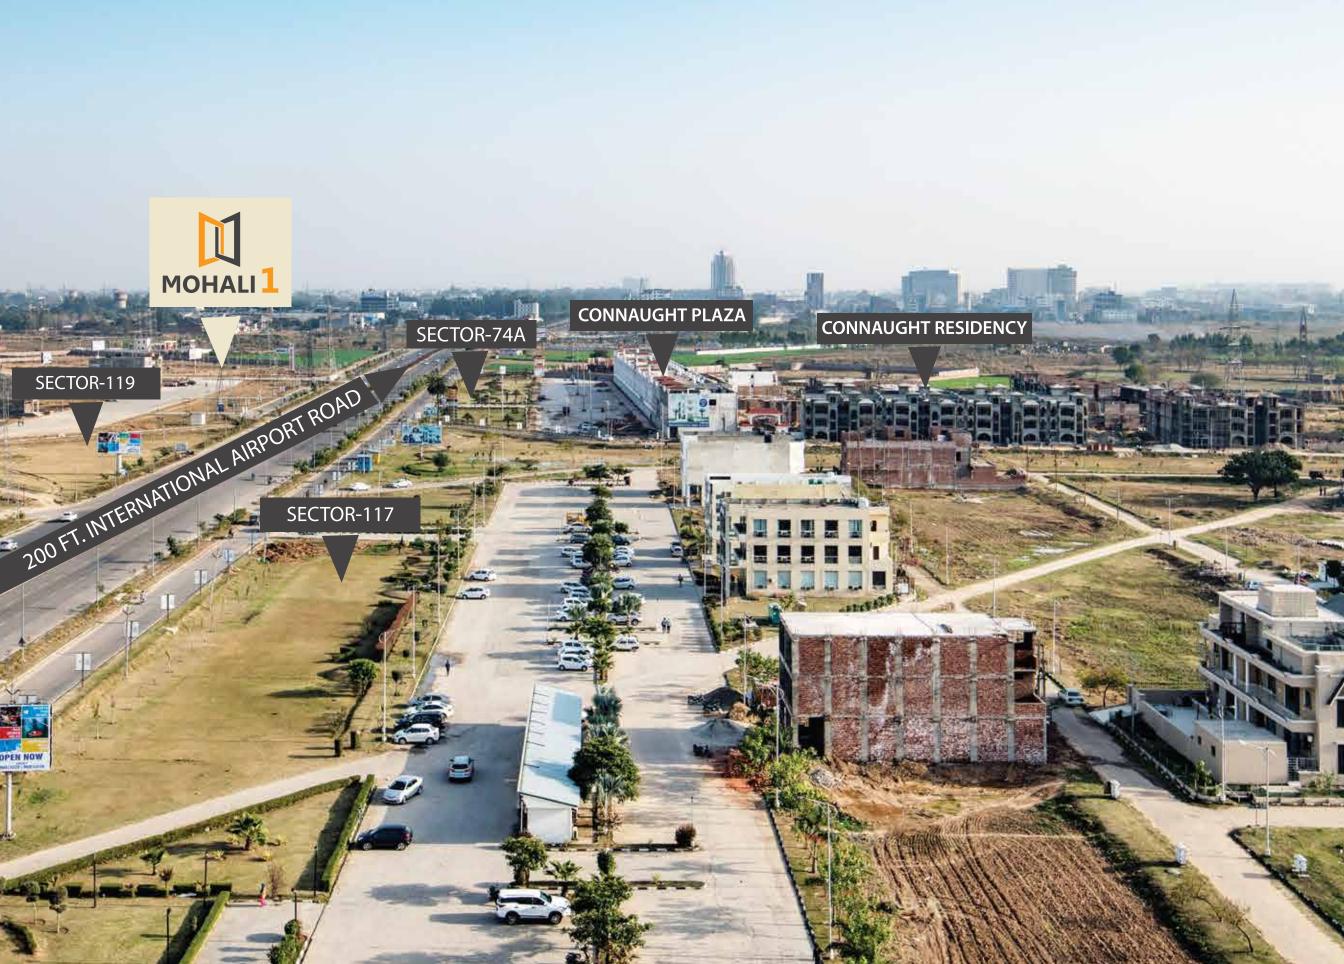

## **ACTUAL SITE AERIAL VIEW**

### Key Distances

#### 1.5 kms

from Air Conditioned Bus Terminal Phase-6, Mohali

#### 2.2 kms

from Hindustan Times Office Phase-8, Mohali

#### 2.5 kms

from Quark City, Phase -8, Mohali

#### 3 kms

from MAX / IVY Hospital, Mohali

#### 4.7 kms

from Gurudwara Singh Shaheedan, Sohana

#### 14 kms

from Mohali International Airport

Sectors Projects