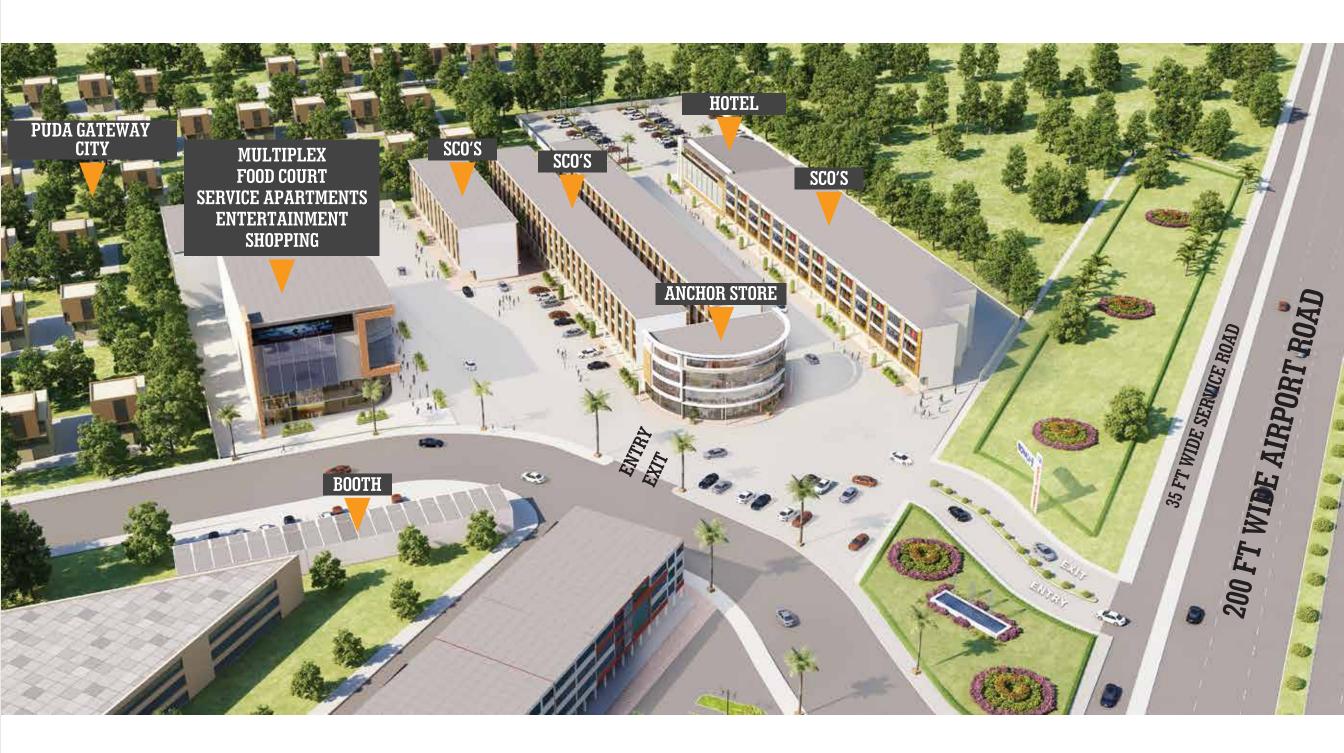

Sectors Projects









#### **LOCATION ADVANTAGES**

- An Integral part of TDI City Mega Township Project Sector-74A, 92, 116,117,118 & 119 Mohali.
- Located on 200ft wide International Airport Road & adjoining PUDA Gateway City.
- Multiple connectivity to all sectors of Mohali & Chandigarh.
- Centrally located in and around 1000 acres of residential areas.
- Located in the vicinity of more than 10,000 dwelling flats with prominent projects like Connaught Residency, Wellington Heights I, Wellington Heights Extension, Spring leaf, Complete Homes & Casa Floors.
- Around 1500 flats to come up at TDI City in the near future
- Mohali International Airport Road passing through TDI City serves as a gateway for Haryana, Himachal Pradesh, Jammu & Kashmir & whole of Punjab.



### SITE PLAN







TO BUY YOUR OWN SHOP CUM OFFICE

1

# EASY ACCESS LOCATION

Situated in the heart of TDI City, just 15 minutes from Chandigarh

6.

#### WEALTH MULTIPLIER

Property bound to appreciate in near future

2.

# WALK IN BUSINESS

Ideally located at International Airport Road connected with Chandigarh-Kharar Road NH-21

7

#### HAPPY CUSTOMERS

Ample parking for over 600+ Cars

3.

#### MAXIMUM POTENTIAL

Ready catchment of resident families & nearly 10 lac city customers

4.

# MAKING PROFITS

High footfall due to its centric location

5.

### HIGH RENTALS

Perfect place for investment

8.

#### SHOPPERS HAVEN

All favourite brands spread of approx. 8 acres

9.

# EASY ON POCKET

Low maintenance cost with developed commercial complex

10.

# PEACE OF MIND

Round the clock security with nece