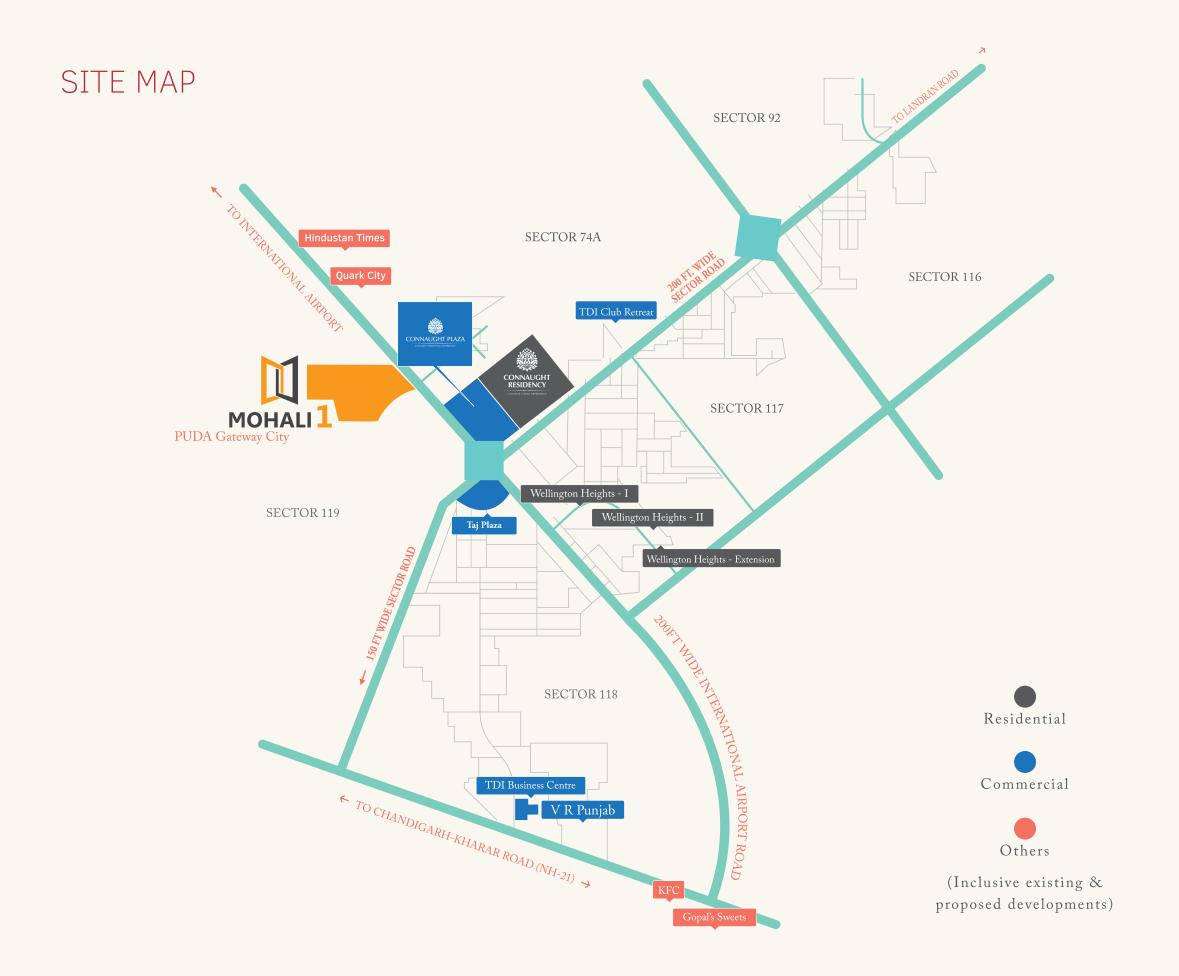

refreshing break from shopping binge.

**SITE FOR ANCHOR STORE : 710 SQ. YDS.** 



### **SALIENT FEATURES OF TOWNSHIP**

AREA SPREAD OVER 350 ACRES APPROX.

LOCATED ON 200 FT WIDE INTERNATIONAL AIRPORT ROAD

**NO. OF HOUSEHOLDS - 4000 APPROX.** 

#### **SUPPORTING AMENTIES**

- TDI CLUB RETREAT
- HIGH SCHOOL
- NURSERY SCHOOL
- DISPENSARY
- JOGGING TRACK
- 50% OF TOWNSHIP ENDORSED WITH GREEN BELT



## **ACTUAL SITE AERIAL VIEW**



### Key Distances

#### 1.5 kms

from Air Conditioned Bus Terminal Phase-6, Mohali

#### 2.2 kms

from Hindustan Times Office Phase-8, Mohali

#### 2.5 kms

from Quark City, Phase -8, Mohali

#### 3 kms

from MAX / IVY Hospital, Mohali

#### 4.7 kms

from Gurudwara Singh Shaheedan, Sohana

#### 14 kms

from Mohali International Airport



Sectors Projects









#### **LOCATION ADVANTAGES**

- An Integral part of TDI City Mega Township Project Sector-74A, 92, 116,117,118 & 119 Mohali.
- Located on 200ft wide International Airport Road & adjoining PUDA Gateway City.
- Multiple connectivity to all sectors of Mohali & Chandigarh.
- Centrally located in and around 1000 acres of residential areas.
- Located in the vicinity of more than 10,000 dwelling flats with prominent projects like Connaught Residency, Wellington Heights I, Wellington Heights Extension, Spring leaf, Complete Homes & Casa Floors.
- Around 1500 flats to come up at TDI City in the near future
- Mohali International Airport Road passing through TDI City serves as a gateway for Haryana, Himachal Pradesh, Jammu & Kashmir & whole of Punjab.



### SITE PLAN







TO BUY YOUR OWN SHOP