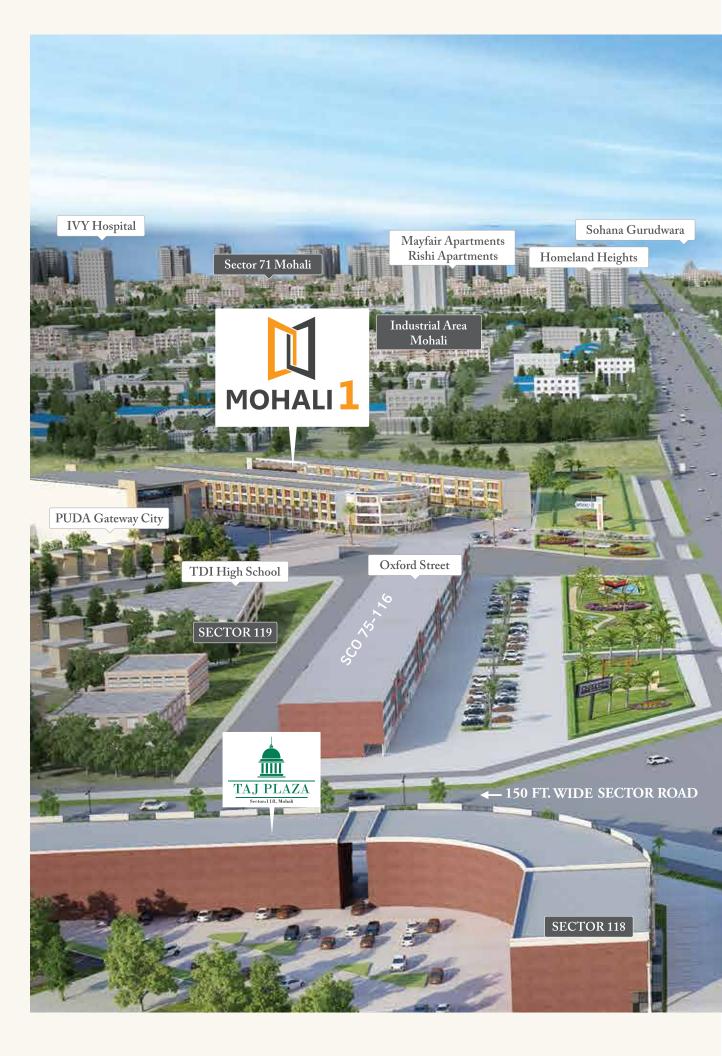

#### **LOCATION ADVANTAGES**

- An Integral part of TDI City Mega Township Project Sector-74A, 92, 116,117,118 & 119 Mohali.
- Located on 200ft wide International Airport Road & adjoining PUDA Gateway City.
- Multiple connectivity to all sectors of Mohali & Chandigarh.
- Centrally located in and around 1000 acres of residential areas.
- Located in the vicinity of more than 10,000 dwelling flats with prominent projects like Connaught Residency, Wellington Heights I, Wellington Heights Extension, Spring leaf, Complete Homes & Casa Floors.
- Around 1500 flats to come up at TDI City in the near future
- Mohali International Airport Road passing through TDI City serves as a gateway for Haryana, Himachal Pradesh, Jammu & Kashmir & whole of Punjab.