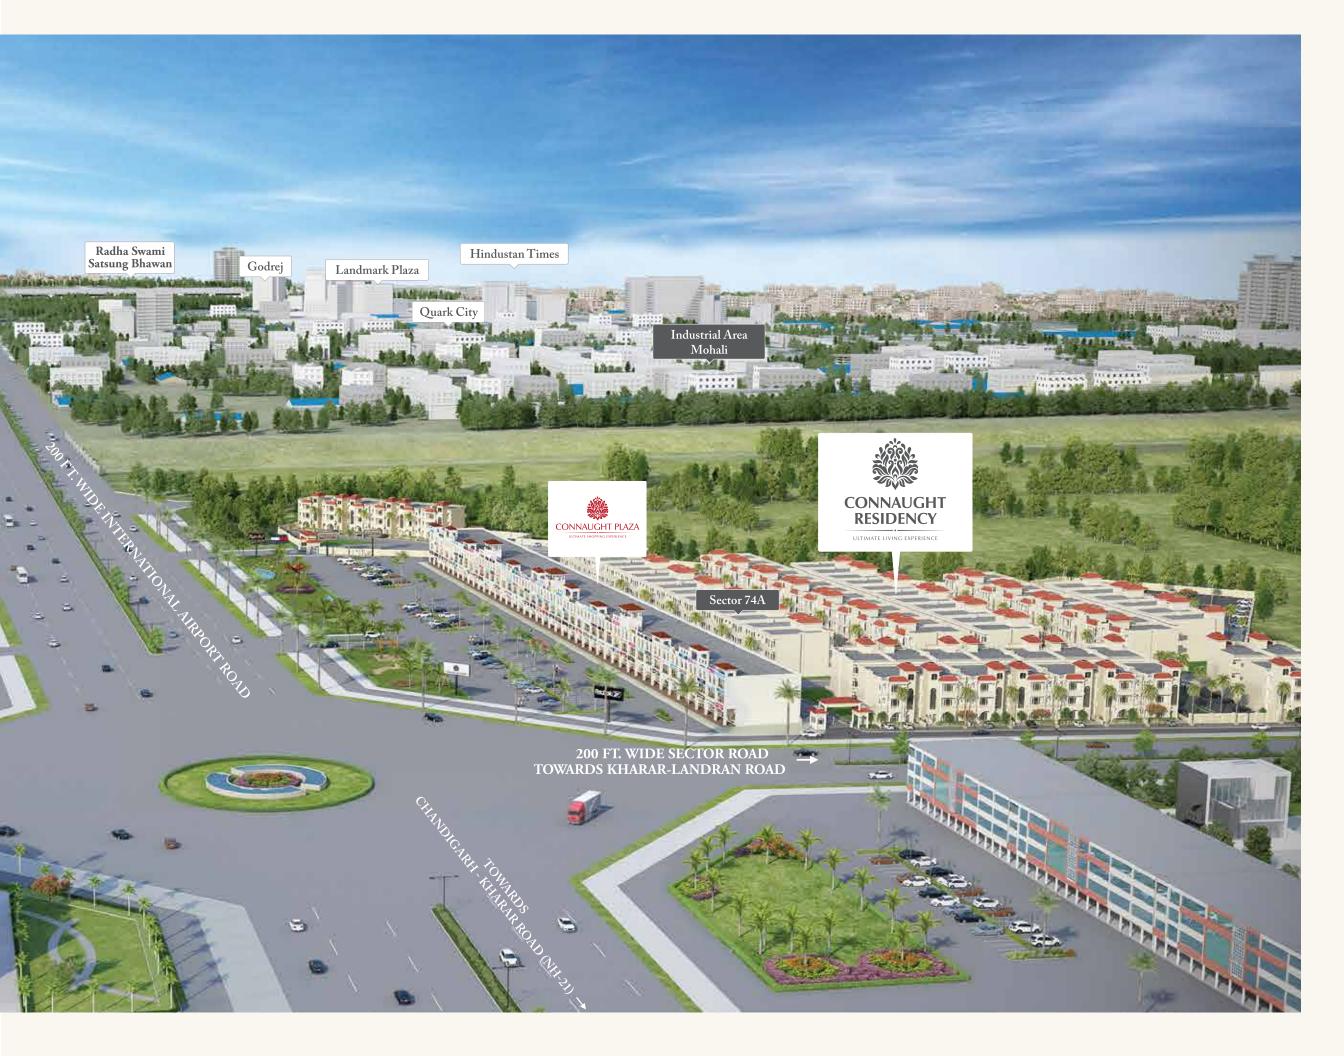

#### **LOCATION ADVANTAGES**

- An Integral part of TDI City Mega Township Project Sector-74A, 92, 116,117,118 & 119 Mohali.
- Located on 200ft wide International Airport Road & adjoining PUDA Gateway City.
- Multiple connectivity to all sectors of Mohali & Chandigarh.
- Centrally located in and around 1000 acres of residential areas.
- Located in the vicinity of more than 10,000 dwelling flats with prominent projects like Connaught Residency, Wellington Heights I, Wellington Heights Extension, Spring leaf, Complete Homes & Casa Floors.
- Around 1500 flats to come up at TDI City in the near future
- Mohali International Airport Road passing through TDI City serves as a gateway for Haryana, Himachal Pradesh, Jammu & Kashmir & whole of Punjab.