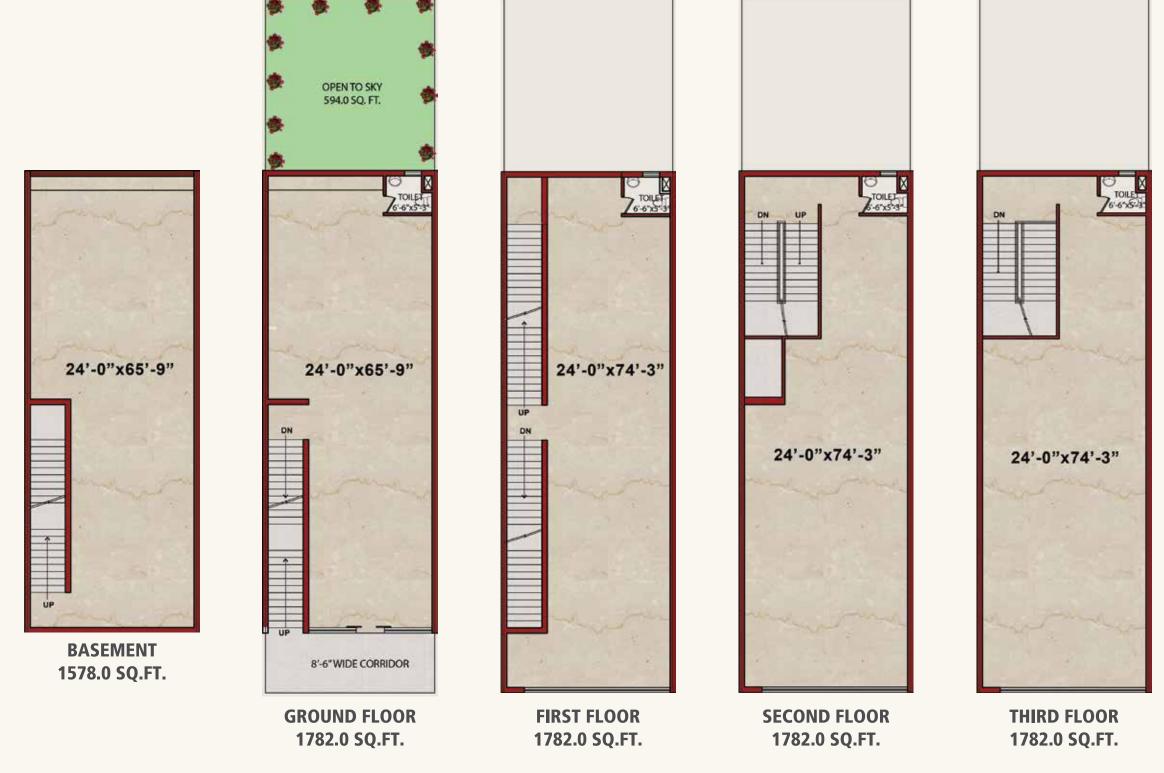

## **FLOOR PLAN**

## **FLOOR PLAN**

**PLOT SIZE** = 264 SQ. YDS.

Maas Architects, a firm based in New Delhi, India is dedicated to Architectural design consultancy and construction and for over 20 years, the practice has strived to create some of the best architectural buildings in india. MAAS Architects is a team of multi-disciplinary architectural firms in New Delhi. One of the top architectural design, Interior -both residential and corporate design firm. Over the years team MAAS has been involved in all kinds of building typologies like Residential, Commercial, Retail, Hospitality and Institutional projects all across India.