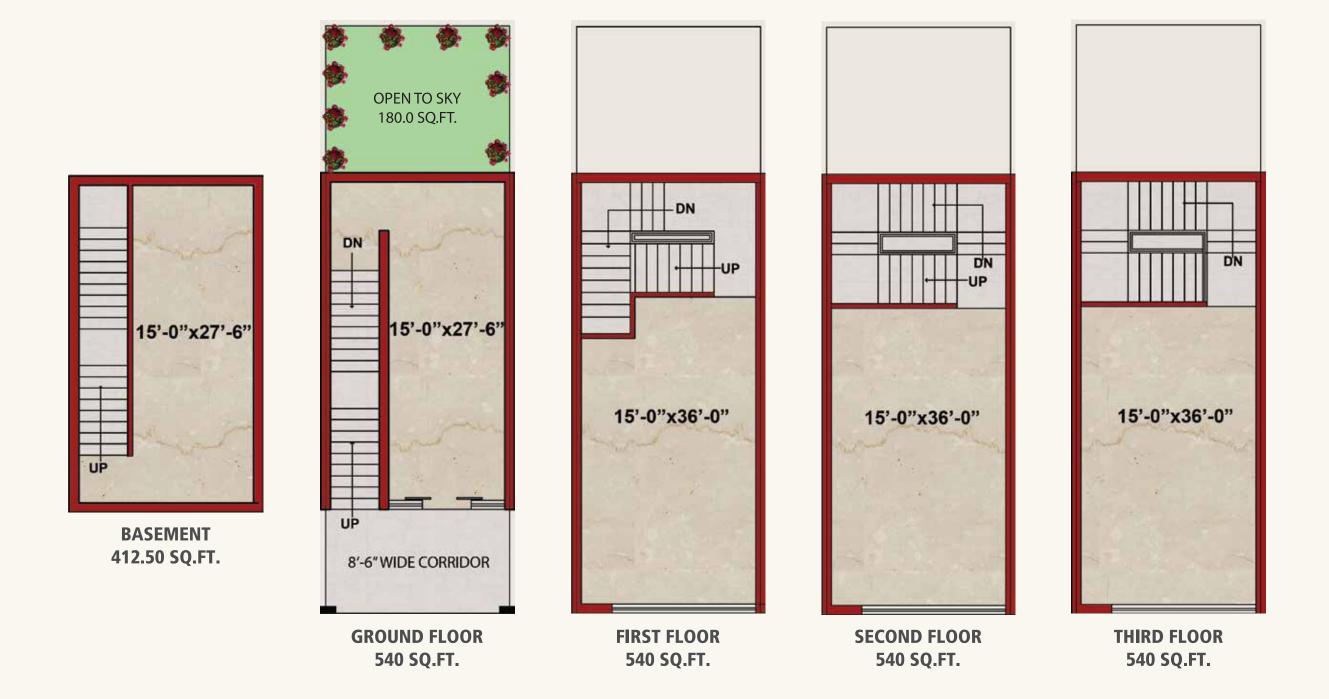

## **FLOOR PLAN**

## **FLOOR PLAN**

**PLOT SIZE** = 264 SQ. YDS.

Maas Architects, a firm based in New Delhi, India is dedicated to Architectural design consultancy and construction and for over 20 years, the practice has strived to create some of the best architectural buildings in india. MAAS Architects is a team of multi-disciplinary architectural firms in New Delhi. One of the top architectural design, Interior -both residential and corporate design firm. Over the years team MAAS has been involved in all kinds of building typologies like Residential, Commercial, Retail, Hospitality and Institutional projects all across India.