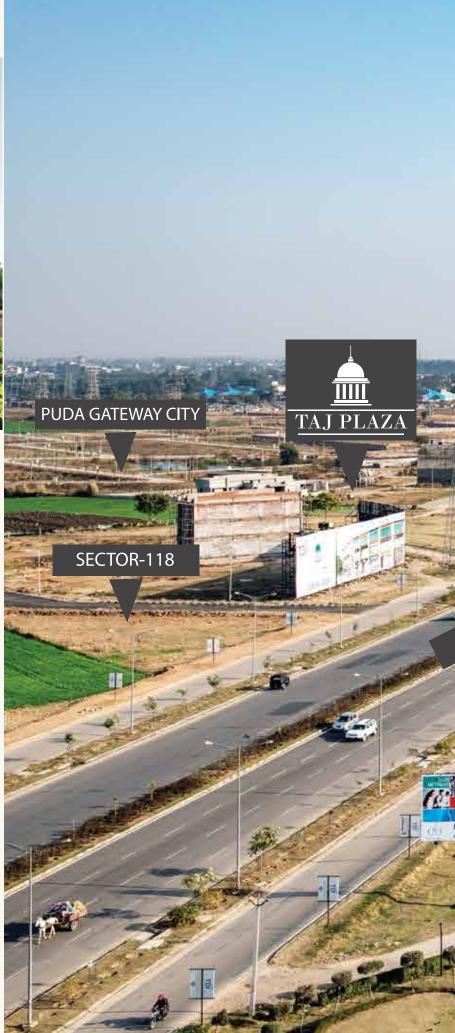

## **ACTUAL SITE AERIAL VIEW**

#### **LOCATION ADVANTAGES**

- An Integral part of TDI City Mega Township Project Sector-74A, 92, 116,117,118 & 119 Mohali.
- Located on 200ft wide International Airport Road & adjoining PUDA Gateway City.
- Multiple connectivity to all sectors of Mohali & Chandigarh.
- Centrally located in and around 1000 acres of residential areas.
- Located in the vicinity of more than 10,000 dwelling flats with prominent projects like Connaught Residency, Wellington Heights I, Wellington Heights Extension, Spring leaf, Complete Homes & Casa Floors.
- Around 1500 flats to come up at TDI City in the near future
- Mohali International Airport Road passing through TDI City serves as a gateway for Haryana, Himachal Pradesh, Jammu & Kashmir & whole of Punjab.