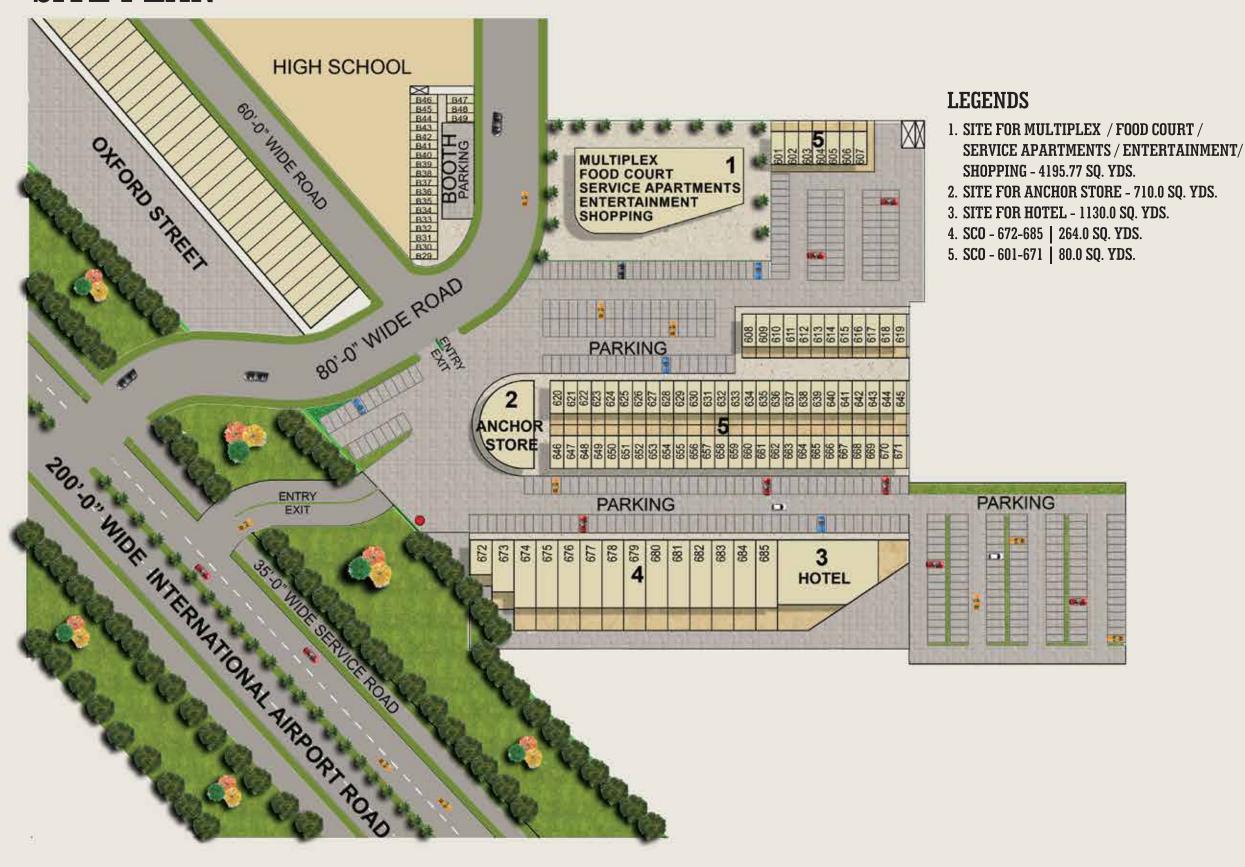

### SITE PLAN

TO BUY YOUR OWN SHOP CUM OFFICE

1

SCO: 601 - 671 (80 SQ. YDS.) SCO: 672 - 685 (264 SQ. YDS.)

**SITE FOR ANCHOR STORE : 710 SQ. YDS.** 