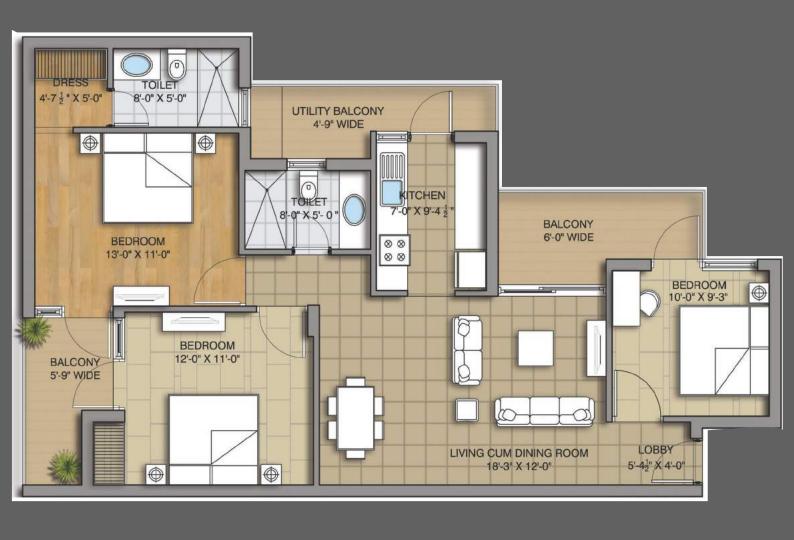

ome as soon as you cross over the Chandigarh-Zirakpur Flyover
- Location that ensures you're connected to Chandigarh, Punjab, Himachal Pradesh,
  Haryana and New Delhi, while you enjoy all the benefits of living in an approachable yet
  rapidly developing central business district
- The project is in close proximity to the Chandigarh Airport and close to the upcoming Mohali International Airport
- In close proximity to commercial establishments like Infinium, hotels like Park Plaza and Aloft, Metro Cash & Carry, KFC, McDonalds and Best Price Walmart
- Proposed metro in the vicinity

#### **PROJECT PLAN - TERRACE LEVEL**



#### PROJECT PLAN - GROUND LEVEL



# CLUB HOUSE



# CLUB HOUSE PLAN - GROUND FLOOR





# CLUB HOUSE PLAN - TERRACE FLOOR



# CLUSTER PLAN - 3BHK ( 1475 sq. ft. )





# CLUSTER PLAN - 3BHK ( 1650 sq. ft. )





## PROJECT GALLERY







## PROJECT GALLERY