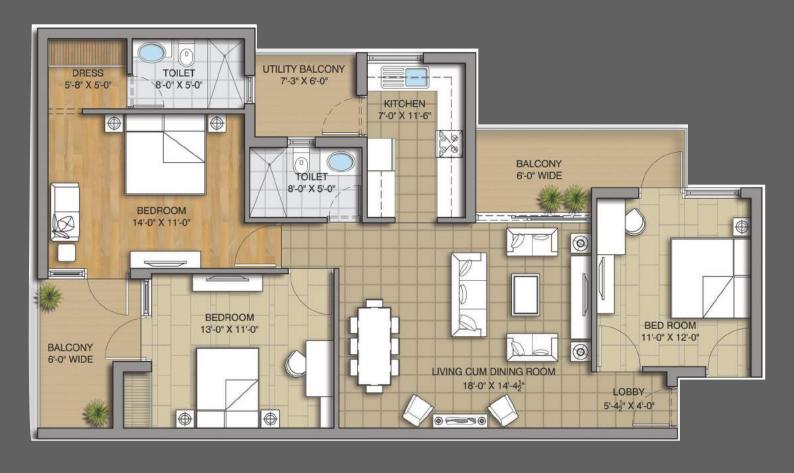

-Zirakpur Flyover
- Location that ensures you're connected to Chandigarh, Punjab, Himachal Pradesh,
  Haryana and New Delhi, while you enjoy all the benefits of living in an approachable yet
  rapidly developing central business district
- The project is in close proximity to the Chandigarh Airport and close to the upcoming Mohali International Airport
- In close proximity to commercial establishments like Infinium, hotels like Park Plaza and Aloft, Metro Cash & Carry, KFC, McDonalds and Best Price Walmart
- Proposed metro in the vicinity

#### **PROJECT PLAN - TERRACE LEVEL**



#### PROJECT PLAN - GROUND LEVEL



# CLUB HOUSE



# CLUB HOUSE PLAN - GROUND FLOOR





# CLUB HOUSE PLAN - TERRACE FLOOR



# CLUSTER PLAN - 3BHK ( 1475 sq. ft. )





# CLUSTER PLAN - 3BHK ( 1650 sq. ft. )





## PROJECT GALLERY







## PROJECT GALLERY