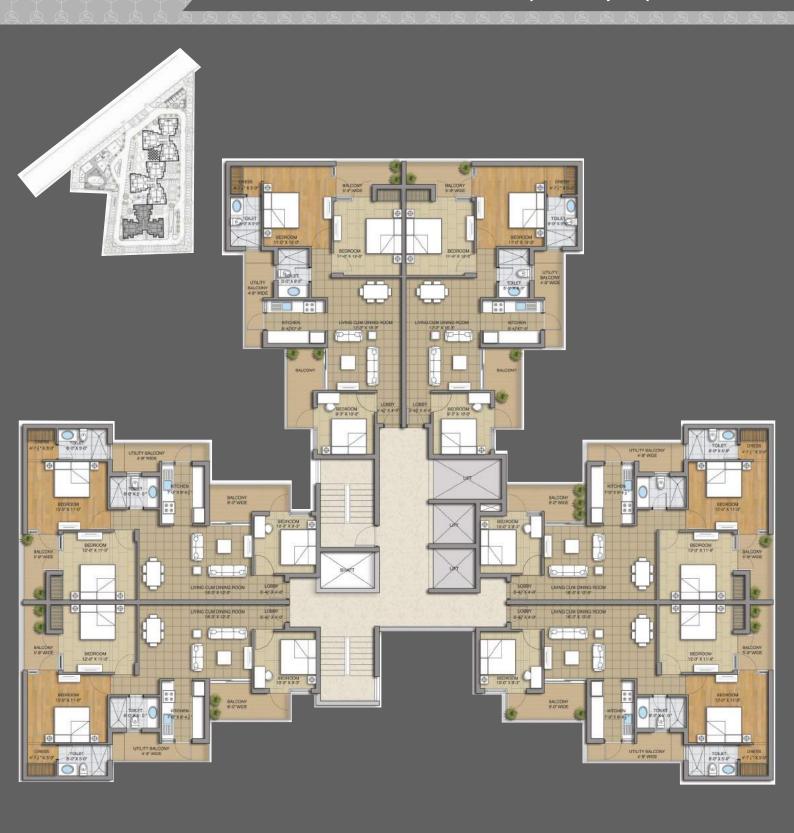

home as soon as you cross over the Chandigarh-Zirakpur Flyover
- Location that ensures you're connected to Chandigarh, Punjab, Himachal Pradesh,
  Haryana and New Delhi, while you enjoy all the benefits of living in an approachable yet
  rapidly developing central business district
- The project is in close proximity to the Chandigarh Airport and close to the upcoming Mohali International Airport
- In close proximity to commercial establishments like Infinium, hotels like Park Plaza and Aloft, Metro Cash & Carry, KFC, McDonalds and Best Price Walmart
- Proposed metro in the vicinity

#### **PROJECT PLAN - TERRACE LEVEL**



#### PROJECT PLAN - GROUND LEVEL



# CLUB HOUSE



# CLUB HOUSE PLAN - GROUND FLOOR





# CLUB HOUSE PLAN - TERRACE FLOOR



# CLUSTER PLAN - 3BHK ( 1475 sq. ft. )





# CLUSTER PLAN - 3BHK ( 1650 sq. ft. )





## PROJECT GALLERY







## PROJECT GALLERY