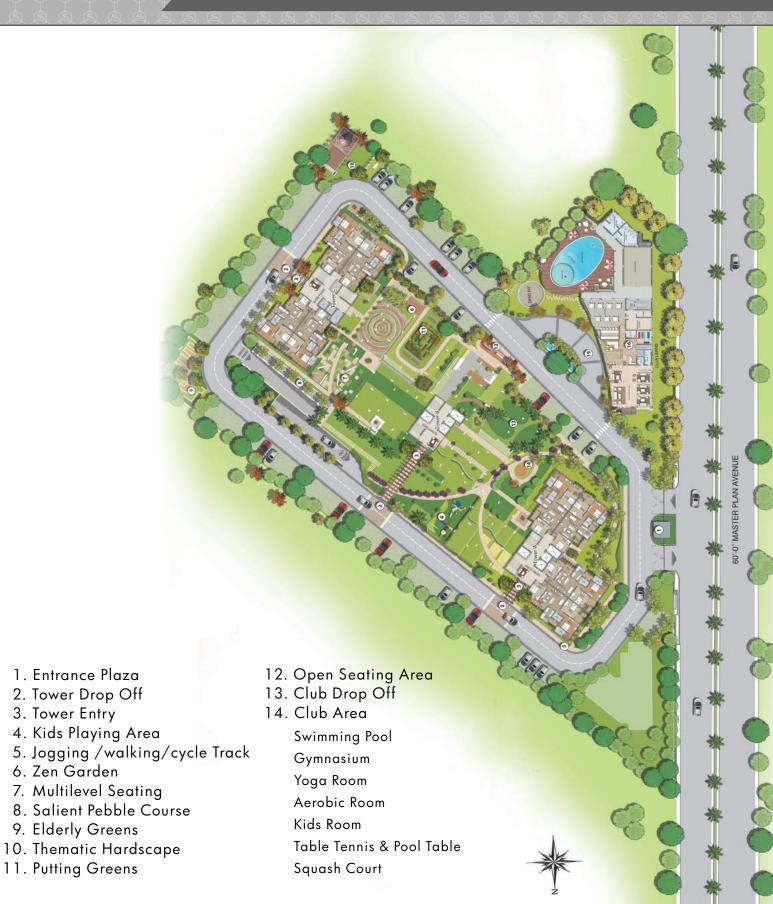

#### **POINT OF LOCUS**

- Access from the four lane Chandigarh-Ambala National Highway, the busiest corridor to Chandigarh, you are home as soon as you cross over the Chandigarh-Zirakpur Flyover
- Location that ensures you're connected to Chandigarh, Punjab, Himachal Pradesh,
  Haryana and New Delhi, while you enjoy all the benefits of living in an approachable yet
  rapidly developing central business district
- The project is in close proximity to the Chandigarh Airport and close to the upcoming Mohali International Airport
- In close proximity to commercial establishments like Infinium, hotels like Park Plaza and Aloft, Metro Cash & Carry, KFC, McDonalds and Best Price Walmart
- Proposed metro in the vicinity

#### **PROJECT PLAN - TERRACE LEVEL**



#### PROJECT PLAN - GROUND LEVEL



# CLUB HOUSE



# CLUB HOUSE PLAN - GROUND FLOOR





# CLUB HOUSE PLAN - TERRACE FLOOR



# CLUSTER PLAN - 3BHK ( 1475 sq. ft. )





# CLUSTER PLAN - 3BHK ( 1650 sq. ft. )





## PROJECT GALLERY







## PROJECT GALLERY