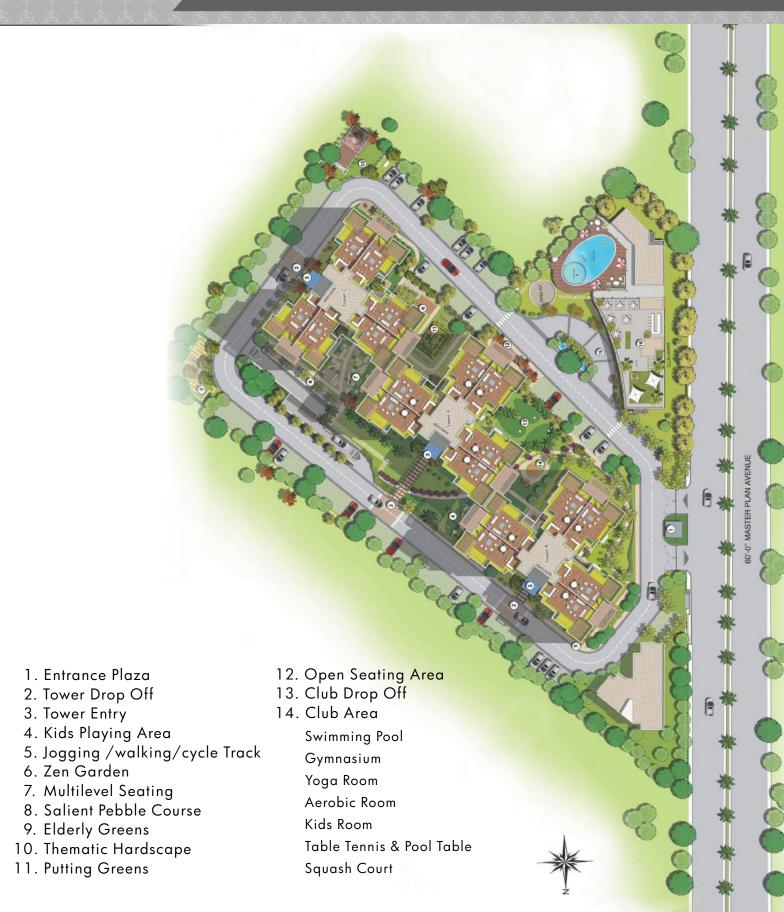

PROJECT VIEW**



## LOCATION MAP



#### **POINT OF LOCUS**

- Access from the four lane Chandigarh-Ambala National Highway, the busiest corridor to Chandigarh, you are home as soon as you cross over the Chandigarh-Zirakpur Flyover
- Location that ensures you're connected to Chandigarh, Punjab, Himachal Pradesh,
  Haryana and New Delhi, while you enjoy all the benefits of living in an approachable yet
  rapidly developing central business district
- The project is in close proximity to the Chandigarh Airport and close to the upcoming Mohali International Airport
- In close proximity to commercial establishments like Infinium, hotels like Park Plaza and Aloft, Metro Cash & Carry, KFC, McDonalds and Best Price Walmart
- Proposed metro in the vicinity

#### **PROJECT PLAN - TERRACE LEVEL**



#### PROJECT PLAN - GROUND LEVEL



# CLUB HOUSE



# CLUB HOUSE PLAN - GROUND FLOOR





# CLUB HOUSE PLAN - TERRACE FLOOR



# CLUSTER PLAN - 3BHK ( 1475 sq. ft. )





# CLUSTER PLAN - 3BHK ( 1650 sq. ft. )





## PROJECT GALLERY







## PROJECT GALLERY