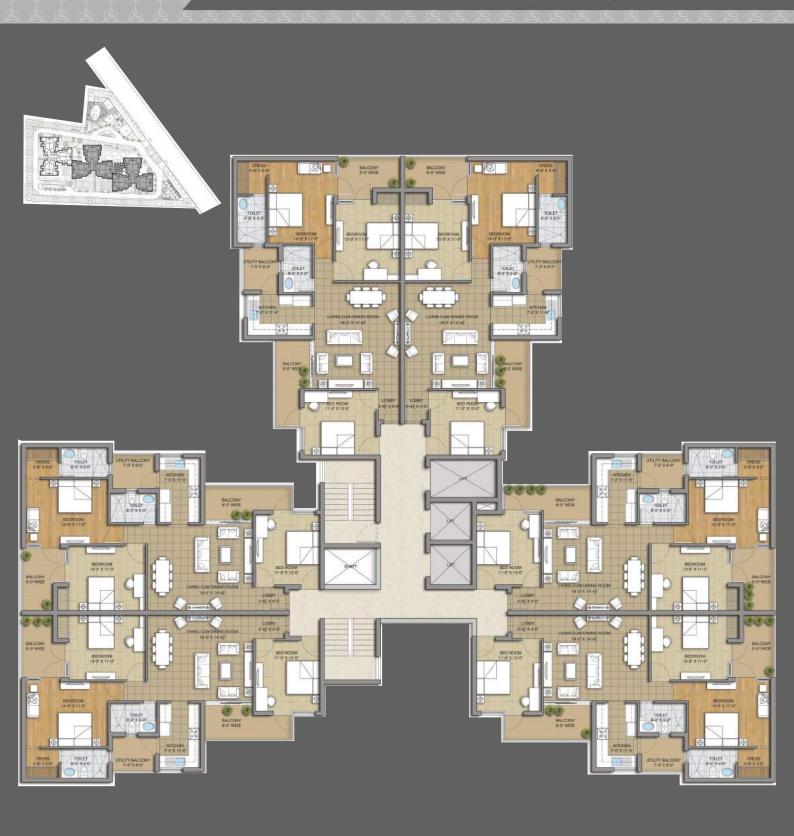

rh-Zirakpur Flyover
- Location that ensures you're connected to Chandigarh, Punjab, Himachal Pradesh,
  Haryana and New Delhi, while you enjoy all the benefits of living in an approachable yet
  rapidly developing central business district
- The project is in close proximity to the Chandigarh Airport and close to the upcoming Mohali International Airport
- In close proximity to commercial establishments like Infinium, hotels like Park Plaza and Aloft, Metro Cash & Carry, KFC, McDonalds and Best Price Walmart
- Proposed metro in the vicinity

#### **PROJECT PLAN - TERRACE LEVEL**



#### PROJECT PLAN - GROUND LEVEL



# CLUB HOUSE



# CLUB HOUSE PLAN - GROUND FLOOR





# CLUB HOUSE PLAN - TERRACE FLOOR



# CLUSTER PLAN - 3BHK ( 1475 sq. ft. )





# CLUSTER PLAN - 3BHK ( 1650 sq. ft. )





## PROJECT GALLERY







## PROJECT GALLERY