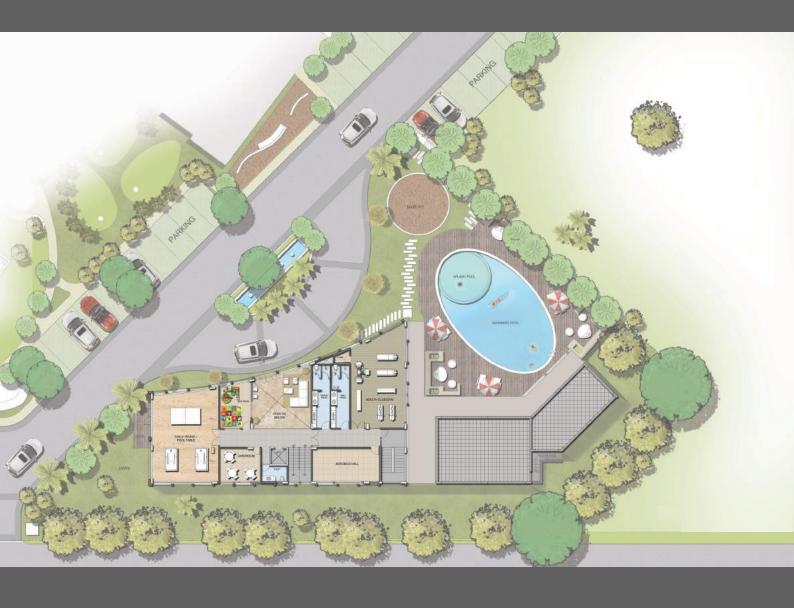

Chandigarh-Ambala National Highway, the busiest corridor to Chandigarh, you are home as soon as you cross over the Chandigarh-Zirakpur Flyover
- Location that ensures you're connected to Chandigarh, Punjab, Himachal Pradesh,
  Haryana and New Delhi, while you enjoy all the benefits of living in an approachable yet
  rapidly developing central business district
- The project is in close proximity to the Chandigarh Airport and close to the upcoming Mohali International Airport
- In close proximity to commercial establishments like Infinium, hotels like Park Plaza and Aloft, Metro Cash & Carry, KFC, McDonalds and Best Price Walmart
- Proposed metro in the vicinity

#### **PROJECT PLAN - TERRACE LEVEL**



#### PROJECT PLAN - GROUND LEVEL



# CLUB HOUSE



# CLUB HOUSE PLAN - GROUND FLOOR





# CLUB HOUSE PLAN - TERRACE FLOOR



# CLUSTER PLAN - 3BHK ( 1475 sq. ft. )





# CLUSTER PLAN - 3BHK ( 1650 sq. ft. )





## PROJECT GALLERY







## PROJECT GALLERY