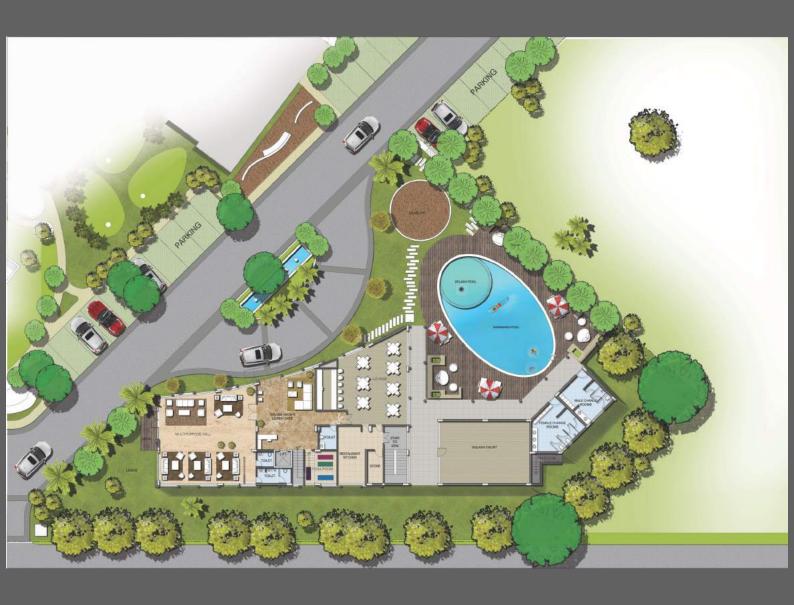

e Chandigarh-Ambala National Highway, the busiest corridor to Chandigarh, you are home as soon as you cross over the Chandigarh-Zirakpur Flyover
- Location that ensures you're connected to Chandigarh, Punjab, Himachal Pradesh,
  Haryana and New Delhi, while you enjoy all the benefits of living in an approachable yet
  rapidly developing central business district
- The project is in close proximity to the Chandigarh Airport and close to the upcoming Mohali International Airport
- In close proximity to commercial establishments like Infinium, hotels like Park Plaza and Aloft, Metro Cash & Carry, KFC, McDonalds and Best Price Walmart
- Proposed metro in the vicinity

#### **PROJECT PLAN - TERRACE LEVEL**



#### PROJECT PLAN - GROUND LEVEL



# CLUB HOUSE



# CLUB HOUSE PLAN - GROUND FLOOR





# CLUB HOUSE PLAN - TERRACE FLOOR



# CLUSTER PLAN - 3BHK ( 1475 sq. ft. )





# CLUSTER PLAN - 3BHK ( 1650 sq. ft. )





## PROJECT GALLERY







## PROJECT GALLERY