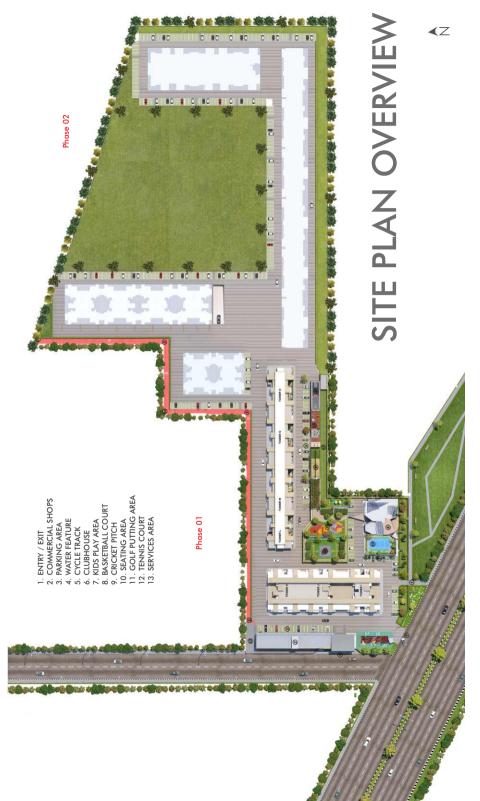

TE OF EXISTENCE.

#### EFFORTLESSLY CONNECTED

#### **Public Transportation**

- Airport 7 mins
- Bus Stand 5 mins
- Railway Station 12 mins

#### Malls & Multiplexes

- Paras Downtown 5 mins
- Cosmo Plaza 4 mins
- Elante Mall 15 mins
- Metro / Best Price 4 mins
- Inox Cinemas 3 mins

#### **Golf Course**

- Panchkula Golf Course 10 mins
- Chandi Mandir Golf 15 mins
- Chandigarh Golf 18 mins
- Golf Range 15 mins
- Devi Lal Sports Complex 8 mins

#### IT / Industrial Area

- Panchkula Industrial Area 8 mins.
- IT Park, Panchkula 10 mins
- Chandigarh IT Park 15 mins
- Chandigarh Industrial Area 12 mins

#### Hospitals

- GMCH, Sector 32, Chandigarh 15 mins
- Alchemist, Panchkula 10 mins
- Fortis Mohali 15 mins
- Amcare 3 mins
- Mehar 2 mins



### **LOCATION MAP**





# SITE PLAN OVERVIEW





# 2 BHK

#### SUPER BUILT-UP AREA 1305 SQ. FT.

TOWER (P, Q)



# 2 BHK CLUSTER PLAN TOWER (P, Q)



# 3 BHK

#### SUPER BUILT-UP AREA 1550 SQ. FT.

TOWER (I, J, K)



# 3 BHK CLUSTER PLAN TOWER (I, J, K)



## 3 BHK + STAFF

SUPER BUILT-UP AREA 2250 SQ. FT.

TOWER (L, M, N, O)



**UPPER FLOOR** 

SUPER BUILT-UP AREA: 2836 SQ. FT. TOWER (I, J, K)



#### **LOWER FLOOR**

SUPER BUILT-UP AREA: 2836 SQ. FT. TOWER (I, J, K)



UPPER FLOOR SUPER BUILT-UP AREA: 4285 SQ. FT.

TOWER (L, O)



LOWER FLOOR

SUPER BUILT-UP AREA: 4285 SQ. FT. TOWER (L, O)



# DESIGNED TO GIVE YOU THE BEST OF LIFE



# A HAVEN OF TRANQUILLITY AND LUXURY







## **AMENITIES**

- GOLF PUTTING
- SWIMMING POOL
- CRICKET PRACTICE PITCH
- BASKETBALL COURT
- TENNIS COURT
- ELECTRONIC VEHICLE CHARGING STATIONS
- DEDICA