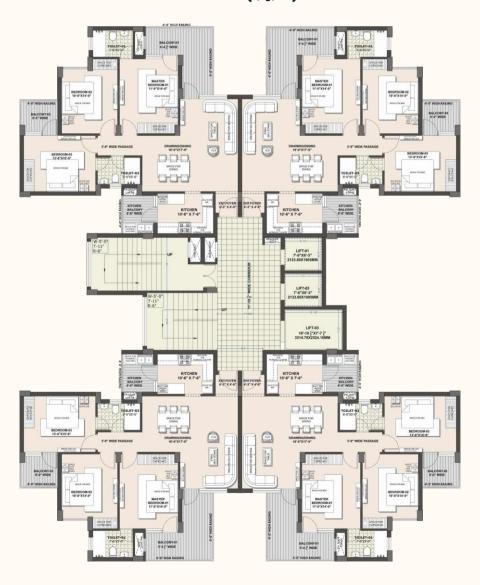

ns
- Elante Mall 15 mins
- Metro / Best Price 4 mins
- Inox Cinemas 3 mins

#### **Golf Course**

- Panchkula Golf Course 10 mins
- Chandi Mandir Golf 15 mins
- Chandigarh Golf 18 mins
- Golf Range 15 mins
- Devi Lal Sports Complex 8 mins

#### IT / Industrial Area

- Panchkula Industrial Area 8 mins.
- IT Park, Panchkula 10 mins
- Chandigarh IT Park 15 mins
- Chandigarh Industrial Area 12 mins

#### Hospitals

- GMCH, Sector 32, Chandigarh 15 mins
- Alchemist, Panchkula 10 mins
- Fortis Mohali 15 mins
- Amcare 3 mins
- Mehar 2 mins



### **LOCATION MAP**





# SITE PLAN OVERVIEW





# 2 BHK

#### SUPER BUILT-UP AREA 1305 SQ. FT.

TOWER (P, Q)



# 2 BHK CLUSTER PLAN TOWER (P, Q)



# 3 BHK

#### SUPER BUILT-UP AREA 1550 SQ. FT.

TOWER (I, J, K)



# 3 BHK CLUSTER PLAN TOWER (I, J, K)



## 3 BHK + STAFF

SUPER BUILT-UP AREA 2250 SQ. FT.

TOWER (L, M, N, O)



**UPPER FLOOR** 

SUPER BUILT-UP AREA: 2836 SQ. FT. TOWER (I, J, K)



#### **LOWER FLOOR**

SUPER BUILT-UP AREA: 2836 SQ. FT. TOWER (I, J, K)



UPPER FLOOR SUPER BUILT-UP AREA: 4285 SQ. FT.

TOWER (L, O)



LOWER FLOOR

SUPER BUILT-UP AREA: 4285 SQ. FT. TOWER (L, O)



# DESIGNED TO GIVE YOU THE BEST OF LIFE



# A HAVEN OF TRANQUILLITY AND LUXURY







## **AMENITIES**

- GOLF PUTTING
- SWIMMING POOL
- CRICKET PRACTICE PITCH
- BASKETBALL COURT
- TENNIS COURT
- ELECTRONIC VEHICLE CHARGING STATIONS
- DEDICATED CAR WASHING SLOTS TO AVOID
   WATER LOGGING IN THE BASEMENT AND STILT AREAS.
- SHUTTLE SERVICE INSIDE THE COMPLEX.
- CYCLING CUM JOGGING TRACK
- OPEN SITTING GAZEBOS.
- 2 CAR PARKING SLOT WITH EVERY APARTME