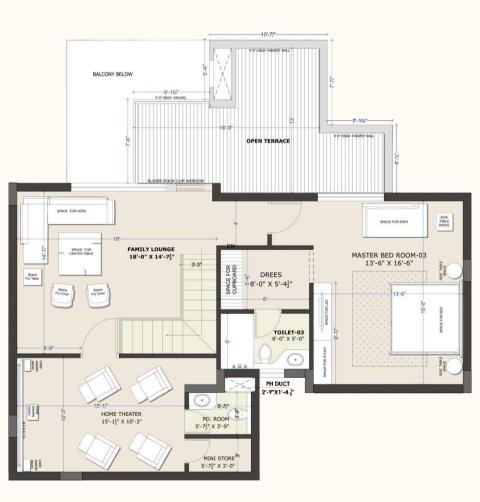

## 3 BHK + STAFF

SUPER BUILT-UP AREA 2250 SQ. FT.

TOWER (L, M, N, O)

**UPPER FLOOR** 

SUPER BUILT-UP AREA: 2836 SQ. FT. TOWER (I, J, K)

#### **LOWER FLOOR**

SUPER BUILT-UP AREA: 2836 SQ. FT. TOWER (I, J, K)

UPPER FLOOR SUPER BUILT-UP AREA: 4285 SQ. FT.

TOWER (L, O)

LOWER FLOOR

SUPER BUILT-UP AREA: 4285 SQ. FT. TOWER (L, O)