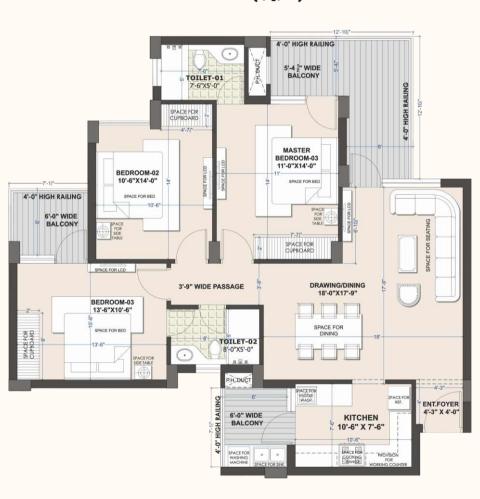

Paras Downtown 5 mins
- Cosmo Plaza 4 mins
- Elante Mall 15 mins
- Metro / Best Price 4 mins
- Inox Cinemas 3 mins

#### **Golf Course**

- Panchkula Golf Course 10 mins
- Chandi Mandir Golf 15 mins
- Chandigarh Golf 18 mins
- Golf Range 15 mins
- Devi Lal Sports Complex 8 mins

#### IT / Industrial Area

- Panchkula Industrial Area 8 mins.
- IT Park, Panchkula 10 mins
- Chandigarh IT Park 15 mins
- Chandigarh Industrial Area 12 mins

#### Hospitals

- GMCH, Sector 32, Chandigarh 15 mins
- Alchemist, Panchkula 10 mins
- Fortis Mohali 15 mins
- Amcare 3 mins
- Mehar 2 mins



### **LOCATION MAP**





# SITE PLAN OVERVIEW





# 2 BHK

#### SUPER BUILT-UP AREA 1305 SQ. FT.

TOWER (P, Q)



# 2 BHK CLUSTER PLAN TOWER (P, Q)



# 3 BHK

#### SUPER BUILT-UP AREA 1550 SQ. FT.

TOWER (I, J, K)



# 3 BHK CLUSTER PLAN TOWER (I, J, K)



## 3 BHK + STAFF

SUPER BUILT-UP AREA 2250 SQ. FT.

TOWER (L, M, N, O)



**UPPER FLOOR** 

SUPER BUILT-UP AREA: 2836 SQ. FT. TOWER (I, J, K)



#### **LOWER FLOOR**

SUPER BUILT-UP AREA: 2836 SQ. FT. TOWER (I, J, K)



UPPER FLOOR SUPER BUILT-UP AREA: 4285 SQ. FT.

TOWER (L, O)



LOWER FLOOR

SUPER BUILT-UP AREA: 4285 SQ. FT. TOWER (L, O)



# DESIGNED TO GIVE YOU THE BEST OF LIFE



# A HAVEN OF TRANQUILLITY AND LUXURY







## **AMENITIES**

- GOLF PUTTING
- SWIMMING POOL
- CRICKET PRACTICE PITCH
- BASKETBALL COURT
- TENNIS COURT
- ELECTRONIC VEHICLE CHARGING STATIONS
- DEDICATED CAR WASHING SLOTS TO AVOID
   WATER LOGGING IN THE BASEMENT AND STILT AREAS.
- SHUTTLE SERVICE INSIDE THE COMPLEX.
- CYCLING CUM JOGGING TRACK
- OPEN SITTING GAZEBOS.