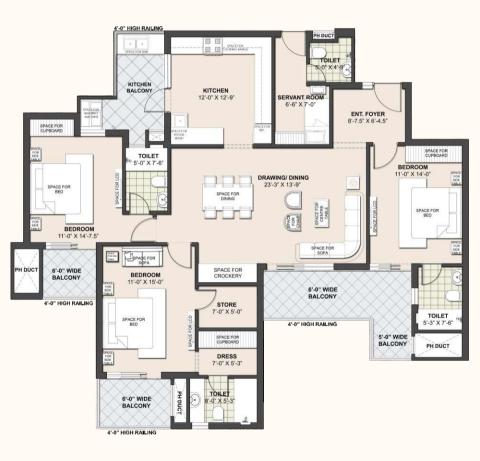

## 3 BHK + STAFF

SUPER BUILT-UP AREA 2250 SQ. FT.

TOWER (L, M, N, O)

**UPPER FLOOR** 

SUPER BUILT-UP AREA: 2836 SQ. FT. TOWER (I, J, K)

#### **LOWER FLOOR**

SUPER BUILT-UP AREA: 2836 SQ. FT. TOWER (I, J, K)

UPPER FLOOR SUPER BUILT-UP AREA: 4285 SQ. FT.

TOWER (L, O)

LOWER FLOOR

SUPER BUILT-UP AREA: 4285 SQ. FT. TOWER (L, O)