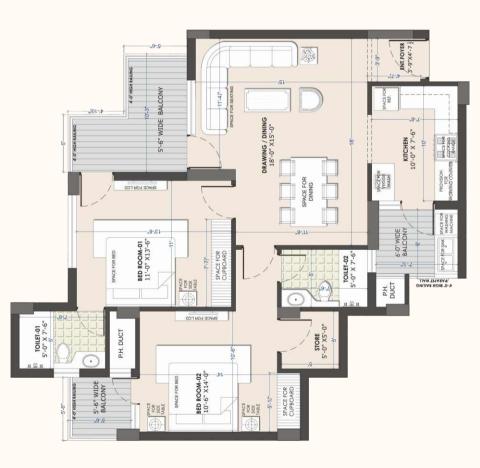

portation**

- Airport 7 mins
- Bus Stand 5 mins
- Railway Station 12 mins

#### Malls & Multiplexes

- Paras Downtown 5 mins
- Cosmo Plaza 4 mins
- Elante Mall 15 mins
- Metro / Best Price 4 mins
- Inox Cinemas 3 mins

#### **Golf Course**

- Panchkula Golf Course 10 mins
- Chandi Mandir Golf 15 mins
- Chandigarh Golf 18 mins
- Golf Range 15 mins
- Devi Lal Sports Complex 8 mins

#### IT / Industrial Area

- Panchkula Industrial Area 8 mins.
- IT Park, Panchkula 10 mins
- Chandigarh IT Park 15 mins
- Chandigarh Industrial Area 12 mins

#### Hospitals

- GMCH, Sector 32, Chandigarh 15 mins
- Alchemist, Panchkula 10 mins
- Fortis Mohali 15 mins
- Amcare 3 mins
- Mehar 2 mins



### **LOCATION MAP**





# SITE PLAN OVERVIEW





# 2 BHK

#### SUPER BUILT-UP AREA 1305 SQ. FT.

TOWER (P, Q)



# 2 BHK CLUSTER PLAN TOWER (P, Q)



# 3 BHK

#### SUPER BUILT-UP AREA 1550 SQ. FT.

TOWER (I, J, K)



# 3 BHK CLUSTER PLAN TOWER (I, J, K)



## 3 BHK + STAFF

SUPER BUILT-UP AREA 2250 SQ. FT.

TOWER (L, M, N, O)



**UPPER FLOOR** 

SUPER BUILT-UP AREA: 2836 SQ. FT. TOWER (I, J, K)



#### **LOWER FLOOR**

SUPER BUILT-UP AREA: 2836 SQ. FT. TOWER (I, J, K)



UPPER FLOOR SUPER BUILT-UP AREA: 4285 SQ. FT.

TOWER (L, O)



LOWER FLOOR

SUPER BUILT-UP AREA: 4285 SQ. FT. TOWER (L, O)



# DESIGNED TO GIVE YOU THE BEST OF LIFE



# A HAVEN OF TRANQUILLITY AND LUXURY







## **AMENITIES**

- GOLF PUTTING
- SWIMMING POOL
- CRICKET PRACTICE PITCH
- BASKETBALL COURT
- TENNIS COURT
- ELECTRONIC VEHICLE CHARGING STATIONS
- DEDICATED CAR WASHING SLOTS TO AVOID
   WATER LOGGING IN THE BASEMENT AN