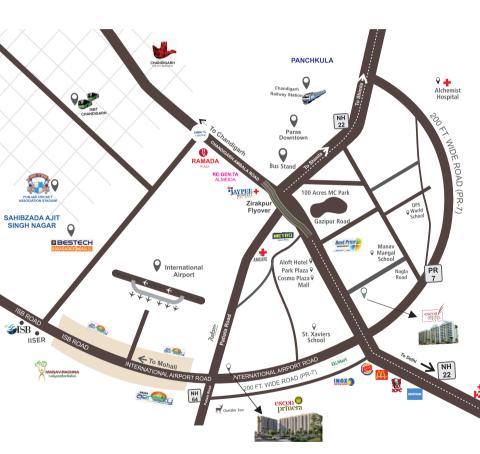

#### EFFORTLESSLY CONNECTED

#### **Public Transportation**

- Airport 7 mins
- Bus Stand 5 mins
- Railway Station 12 mins

#### Malls & Multiplexes

- Paras Downtown 5 mins
- Cosmo Plaza 4 mins
- Elante Mall 15 mins
- Metro / Best Price 4 mins
- Inox Cinemas 3 mins

#### **Golf Course**

- Panchkula Golf Course 10 mins
- Chandi Mandir Golf 15 mins
- Chandigarh Golf 18 mins
- Golf Range 15 mins
- Devi Lal Sports Complex 8 mins

#### IT / Industrial Area

- Panchkula Industrial Area 8 mins.
- IT Park, Panchkula 10 mins
- Chandigarh IT Park 15 mins
- Chandigarh Industrial Area 12 mins

#### Hospitals

- GMCH, Sector 32, Chandigarh 15 mins
- Alchemist, Panchkula 10 mins
- Fortis Mohali 15 mins
- Amcare 3 mins
- Mehar 2 mins

### **LOCATION MAP**