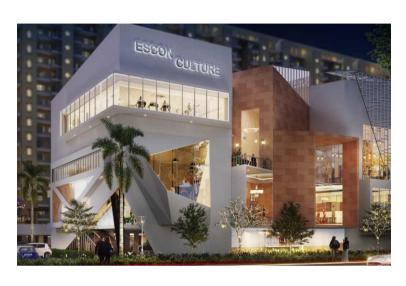

#### Malls & Multiplexes

- Paras Downtown 5 mins
- Cosmo Plaza 4 mins
- Elante Mall 15 mins
- Metro / Best Price 4 mins
- Inox Cinemas 3 mins