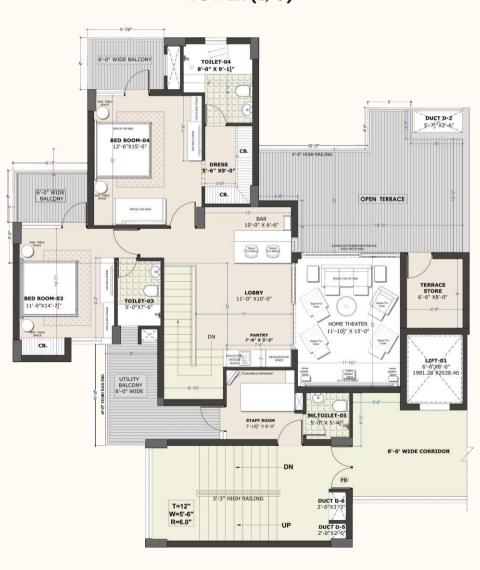

## 3 BHK + STAFF

SUPER BUILT-UP AREA 2250 SQ. FT.

TOWER (L, M, N, O)

**UPPER FLOOR** 

SUPER BUILT-UP AREA: 2836 SQ. FT. TOWER (I, J, K)

#### **LOWER FLOOR**

SUPER BUILT-UP AREA: 2836 SQ. FT. TOWER (I, J, K)

UPPER FLOOR SUPER BUILT-UP AREA: 4285 SQ. FT.

TOWER (L, O)

LOWER FLOOR

SUPER BUILT-UP AREA: 4285 SQ. FT. TOWER (L, O)