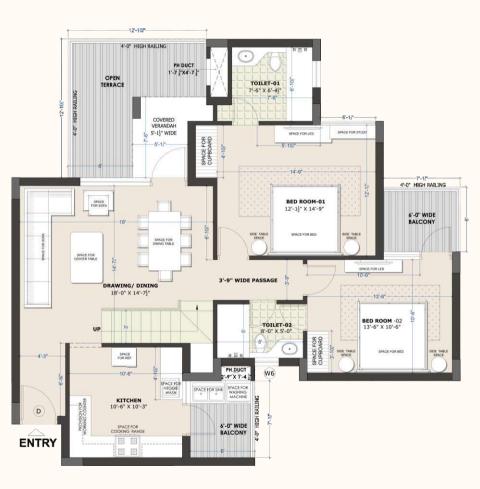

# 3 BHK

#### SUPER BUILT-UP AREA 1550 SQ. FT.

TOWER (I, J, K)

# 3 BHK CLUSTER PLAN TOWER (I, J, K)