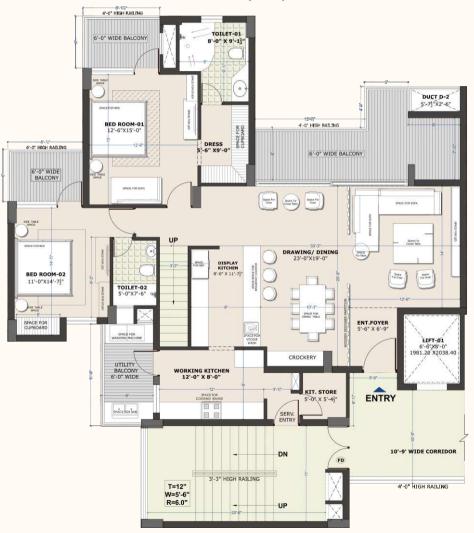

## 3 BHK + STAFF

SUPER BUILT-UP AREA 2250 SQ. FT.

TOWER (L, M, N, O)

**UPPER FLOOR** 

SUPER BUILT-UP AREA: 2836 SQ. FT. TOWER (I, J, K)

#### **LOWER FLOOR**

SUPER BUILT-UP AREA: 2836 SQ. FT. TOWER (I, J, K)

UPPER FLOOR SUPER BUILT-UP AREA: 4285 SQ. FT.

TOWER (L, O)

LOWER FLOOR

SUPER BUILT-UP AREA: 4285 SQ. FT. TOWER (L, O)