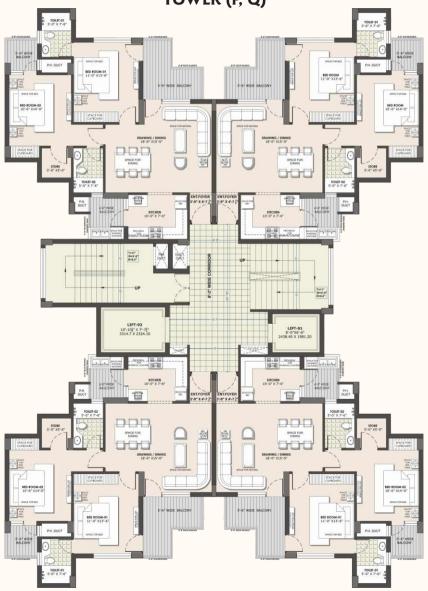

#### SUPER BUILT-UP AREA 1305 SQ. FT.

TOWER (P, Q)

# 2 BHK CLUSTER PLAN TOWER (P, Q)