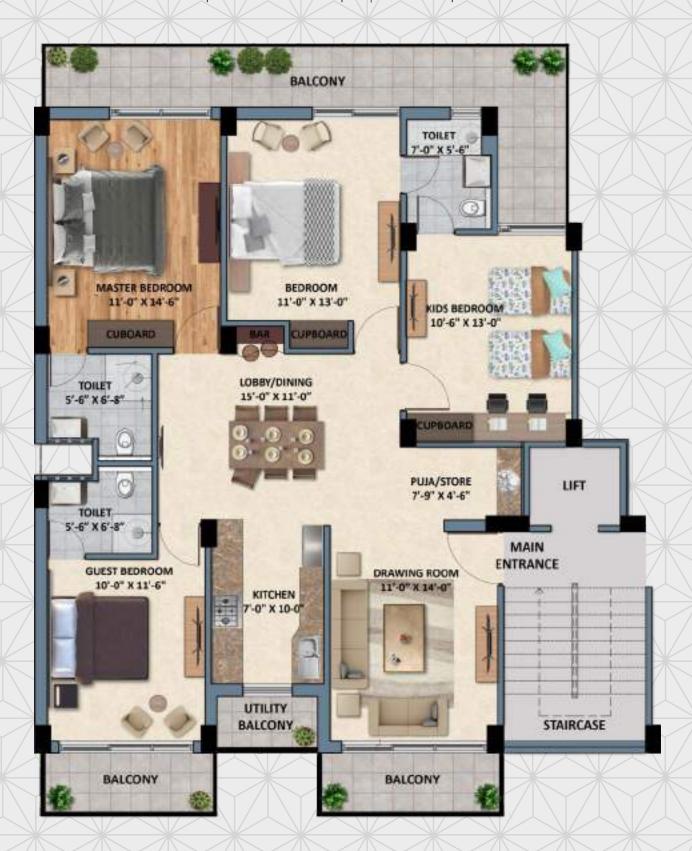

### 4 BHK FLOOR + STORE UNIT

Carpet Area with Balcony: 1387 sq. Ft | 128.81 sq.m.

Built Up Area of Flat: 1586 sq. ft. | 147.34 sq. m.

Super Area: 1882 sq ft. | 174.84 sq. m.