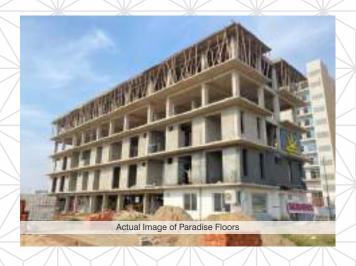

l Door: Hardwood Frame with Flush Door Shutters

External Windows: Single Glass UPVc

Fittings (CP & Chinaware ): Kohlar / Jaguar or Equivalent

#### **Entrance Lobby**

Wall: OBD Paint

Floor: Indian Marble / Granite

Ceiling: OBD Paint

External Windows : Single Glass UPVc

#### **Balconies**

Wall: Weather Proof Paint Floor: Anti-Skid Tiles Ceiling: Weather Proof Paint

#### Lift

Wall: SS FINISH Floor: Standard Flooring Ceiling: SS FINISH

Exterior Lift Cladding: Tile / Indian Marble / Granite





Artistic Impression





<sup>\*</sup> Features and Specifications are indicative and subjects to change in the best interest of the development. Disclaimer: The photographs given in the brochure are only artiest impression and may not fully / exactly match with the project specifications.

















# LOCATION MAP & ADVANTAGE





















### **AVENUE BUILDERS AND PROMOTORS**

#### SITE OFFICE:

The Paradise, Wave Estate, Block F2, Sector - 85, Mohali-140308

#### **CONTACT US**

Tel.: 98784-33379, 98789-33379 Email: enquiry@theparadiseindia.com Website: www.theparadiseindia.com



Disclaimer: Map not to scale, this brochure is purely conceptual and not a legal offering. Further, in the interest of maintaining high standards, the company, architect reserve the right to modify any detail / feature shown and presented here.