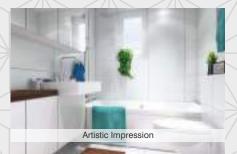

#### Kitchen

Wall: POP Punning with Acrylic Emulsion

Floor: Vitrified Tiles
Ceiling: False Ceiling

External Door & Windows : Single Glass UPVc

Other: Modular Kitchen With HOB and Chimney, Granite Worktop and Tile Upto 2 Ft.,

Single Bowl SS Sink, Best in Class CP Fittings.

#### Washrooms

Wall: Tiles

Floor: Anti-Skid Tiles

Ceiling: False Ceiling with OBD Paint

Internal Door: Hardwood Frame with Flush Door Shutters

External Windows: Single Glass UPVc

Fittings (CP & Chinaware ): Kohlar / Jaguar or Equivalent