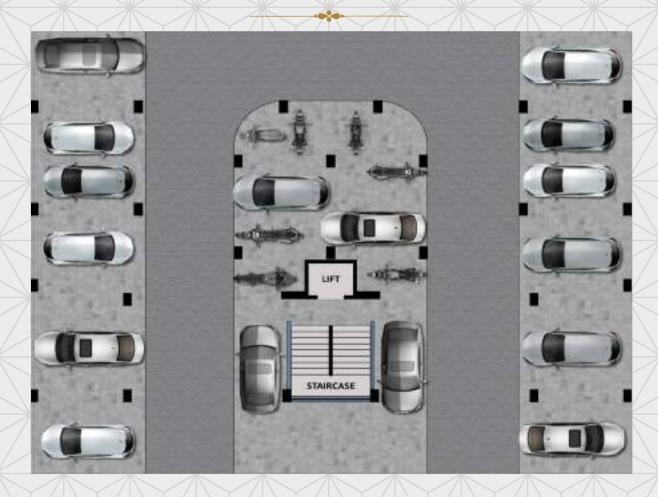

ned until now. With up and coming projects around the area, you will surely feel blessed with a home that is not just a possession but a true reflection of you. Who said that luxury comes at a huge price? With our affordable prices for the best in class apartments in Paradise, you too can be a part of something extraordinary and realize your dreams of living in true luxury.



## ISOMETRIC VIEW

### 4 BHK FLOOR + STORE UNIT

Carpet Area with Balcony: 1387 sq. Ft | 128.81 sq.m.

Built Up Area of Flat: 1586 sq. ft. | 147.34 sq. m.

Super Area: 1882 sq ft. | 174.84 sq. m.



## TYPICAL FLOOR PLAN

### 4 BHK FLOOR + STORE UNIT

Carpet Area with Balcony: 1387 sq. Ft | 128.81 sq.m.

Built Up Area of Flat: 1586 sq. ft. | 147.34 sq. m.

Super Area: 1882 sq ft. | 174.84 sq. m.



## STILT PARKING



## TERRACE PLAN







## FEATURES & AMENITIES



**RERA Approved Project** 

Gated Township with Round the Clock Security

Wider Roads in Whole Sector







Swimming Pool

Multi-Purpose Recreational Hall Earthquake Resistant Buildings







Facilities for Pool & Table Tennis

Operational Club House

Grocery / Departmental Store







Operational Gym

Basketball & Badminton Court

Kids Play Zone





Families Already Residing

24x7 Power Backup

Carrom and Cards Room





Yoga & Aerobics Room

Well Maintained Road and Parks

Pollution Free Environment

### SPECIFICATIONS



Wall: POP Punning with Acrylic Emulsion

Floor: Vitrified Tiles Ceiling: False Ceiling

Main Entrance Door: Polished Hardwood Frame and Hardwood Panel Door

External Door & Windows: Single Glass UPVc

Other: Spilt