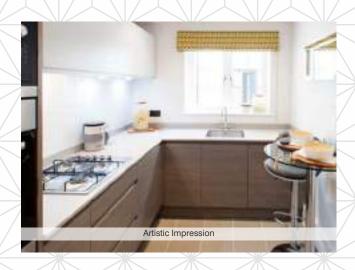

#### Kitchen

Wall: POP Punning with Acrylic Emulsion

Floor: Vitrified Tiles
Ceiling: False Ceiling

External Door & Windows : Single Glass UPVc

Other: Modular Kitchen With HOB and Chimney, Granite Worktop and Tile Upto 2 Ft.,

Single Bowl SS Sink, Best in Class CP Fittings.