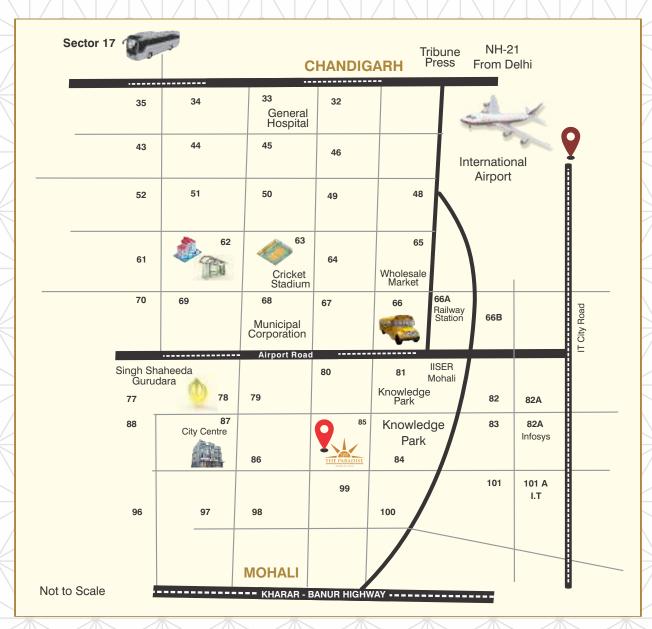

ers

External Windows: Single Glass UPVc

Fittings (CP & Chinaware ): Kohlar / Jaguar or Equivalent

#### **Entrance Lobby**

Wall: OBD Paint

Floor: Indian Marble / Granite

Ceiling: OBD Paint

External Windows : Single Glass UPVc

#### **Balconies**

Wall: Weather Proof Paint Floor: Anti-Skid Tiles Ceiling: Weather Proof Paint

#### Lift

Wall: SS FINISH Floor: Standard Flooring Ceiling: SS FINISH

Exterior Lift Cladding: Tile / Indian Marble / Granite





Artistic Impression





<sup>\*</sup> Features and Specifications are indicative and subjects to change in the best interest of the development. Disclaimer: The photographs given in the brochure are only artiest impression and may not fully / exactly match with the project specifications.

















# LOCATION MAP & ADVANTAGE





















### **AVENUE BUILDERS AND PROMOTORS**

#### SITE OFFICE:

The Paradise, Wave Estate, Block F2, Sector - 85, Mohali-140308

#### **CONTACT US**

Tel.: 98784-33379, 98789-33379 Email: enquiry@theparadiseindia.com Website: www.theparadiseindia.com



Disclaimer: Map not to scale, this brochure is purely conceptual and not a legal offering. Further, in the interest of maintaining high standards, the company, architect reserve the right to modify any detail / feature shown and presented here.