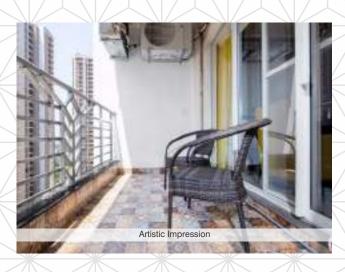

#### **Balconies**

Wall: Weather Proof Paint Floor: Anti-Skid Tiles Ceiling: Weather Proof Paint