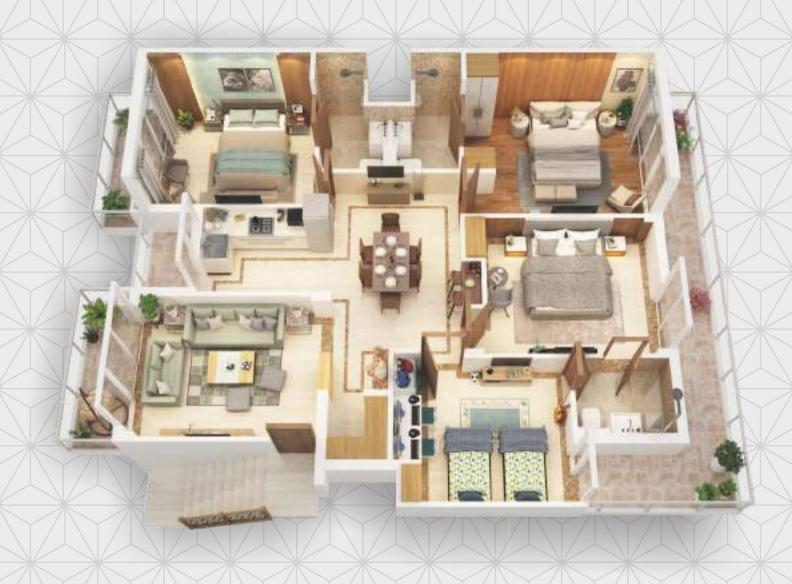

## TYPICAL FLOOR PLAN

### 4 BHK FLOOR + STORE UNIT

Carpet Area with Balcony: 1387 sq. Ft | 128.81 sq.m.

Built Up Area of Flat: 1586 sq. ft. | 147.34 sq. m.

Super Area: 1882 sq ft. | 174.84 sq. m.