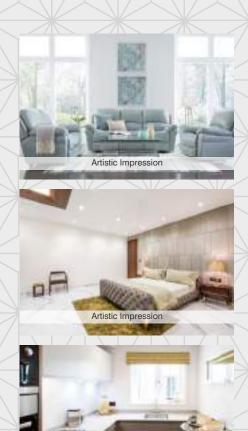

### SPECIFICATIONS

Wall: POP Punning with Acrylic Emulsion

Floor: Vitrified Tiles Ceiling: False Ceiling

Main Entrance Door: Polished Hardwood Frame and Hardwood Panel Door

External Door & Windows: Single Glass UPVc

#### **Bedrooms**

Wall: POP Punning with Acrylic Emulsion
Floor: Wooden Laminate Flooring / Vitrified Tiles

Ceiling: False Ceiling

Internal Door: Hardwood Frame with Flush Door Shutters

External Door & Windows : Single Glass UPVc Other : Cupboard / Dress Cabinet / Spilt AC

#### **Entrance Lobby**

Wall: OBD Paint

Floor: Indian Marble / Granite

Ceiling: OBD Paint

External Windows : Single Glass UPVc