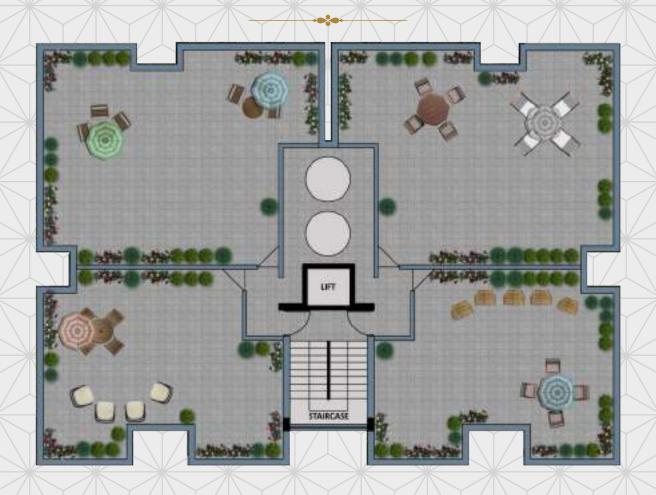

up and coming projects around the area, you will surely feel blessed with a home that is not just a possession but a true reflection of you. Who said that luxury comes at a huge price? With our affordable prices for the best in class apartments in Paradise, you too can be a part of something extraordinary and realize your dreams of living in true luxury.



## ISOMETRIC VIEW

### 4 BHK FLOOR + STORE UNIT

Carpet Area with Balcony: 1387 sq. Ft | 128.81 sq.m.

Built Up Area of Flat: 1586 sq. ft. | 147.34 sq. m.

Super Area: 1882 sq ft. | 174.84 sq. m.



## TYPICAL FLOOR PLAN

### 4 BHK FLOOR + STORE UNIT

Carpet Area with Balcony: 1387 sq. Ft | 128.81 sq.m.

Built Up Area of Flat: 1586 sq. ft. | 147.34 sq. m.

Super Area: 1882 sq ft. | 174.84 sq. m.



## STILT PARKING



## TERRACE PLAN







## FEATURES & AMENITIES



**RERA Approved Project** 

Gated Township with Round the Clock Security

Wider Roads in Whole Sector







Swimming Pool

Multi-Purpose Recreational Hall Earthquake Resistant Buildings







Facilities for Pool & Table Tennis

Operational Club House

Grocery / Departmental Store







Operational Gym

Basketball & Badminton Court

Kids Play Zone





Families Already Residing

24x7 Power Backup

Carrom and Cards Room





Yoga & Aerobics Room

Well Maintained Road and Parks

Pollution Free Environment

### SPECIFICATIONS



Wall: POP Punning with Acrylic Emulsion

Floor: Vitrified Tiles Ceiling: False Ceiling

Main Entrance Door: Polished Hardwood Frame and Hardwood Panel Door

External Door & Windows: Single Glass UPVc

Other: Spilt AC

#### **Bedrooms