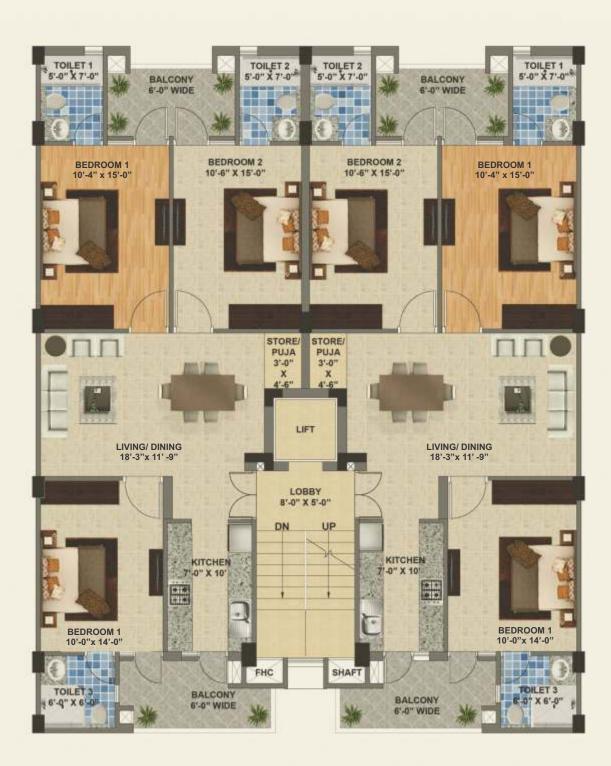

### 3 BHK - 1450 Sq Ft. (S+4 FLOOR PLAN)

The S + 4 Low Rise apartment floors are 240 in number, and sit on the west and east tapers of the site. The South; houses the High Rise S + 14 which add up to 276 dwelling units. Also, the heavier South satiates the Vaastu principles for a better and prosperous living along with the North entry to the site.

#### Covered Area 1067.02 Sq Ft.

Balcony Area 151 Sq Ft.

Circulation Area with Services 246.3 Sq Ft.