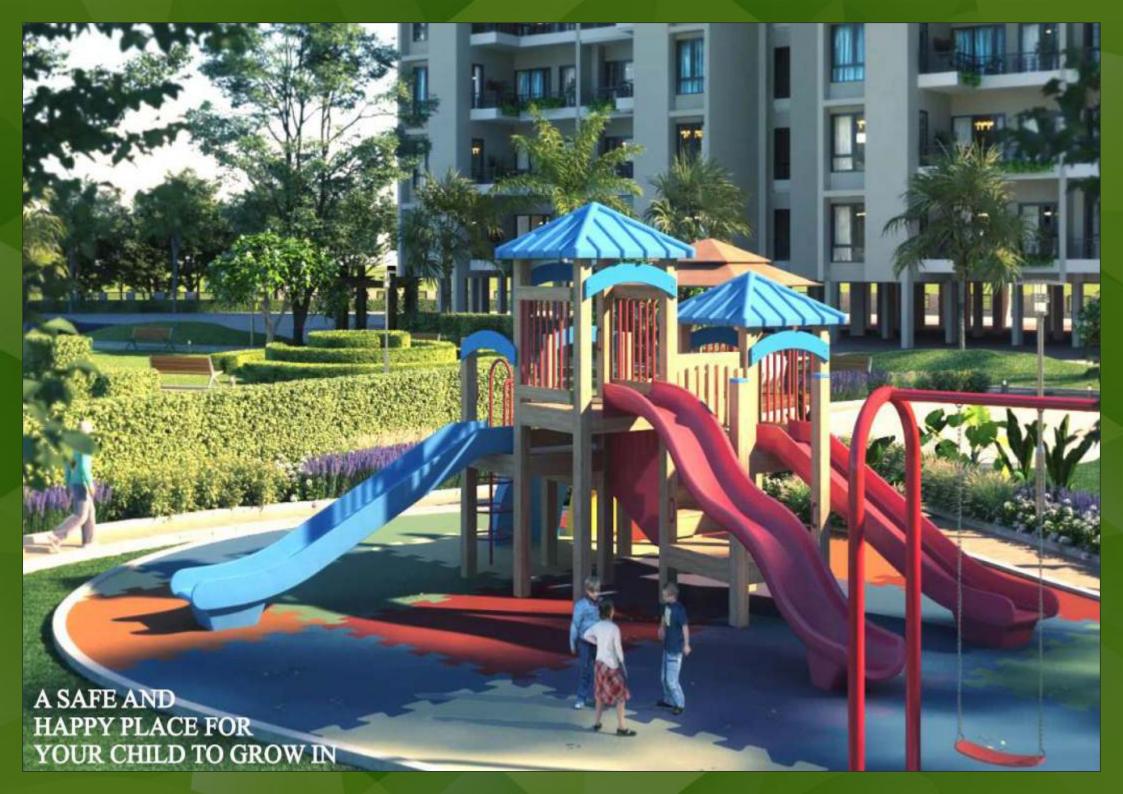

### **CLUB/GENERAL FEATURES**

- 1. Swimming Pool
- 2. Club House/Community Centre
- Indoor Games
- Open Gym
- Basketball Court
- Badminton Court
- 3. Children Park With Swings
- 4. Jogging Track

- 1. Flexible Payment Plans
- 2. Easy Loan/Subvention
- 3. Fully Finished Homes