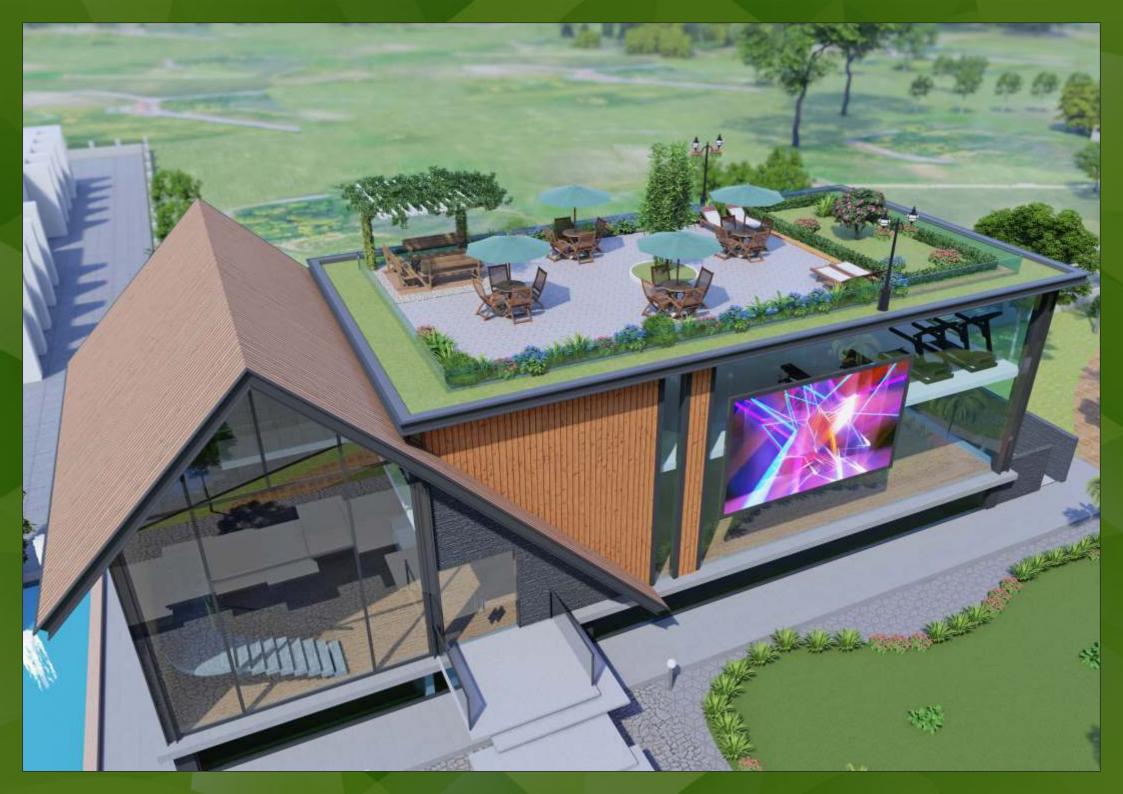

### **CLUB/GENERAL FEATURES**

- 1. Swimming Pool
- 2. Club House/Community Centre
- Indoor Games
- Open Gym
- Basketball Court
- Badminton Court
- 3. Children Park With Swings
- 4. Jogging Track

- 1. Flexible Payment Plans
- 2. Easy Loan/Subvention
- 3. Fully Finished Homes