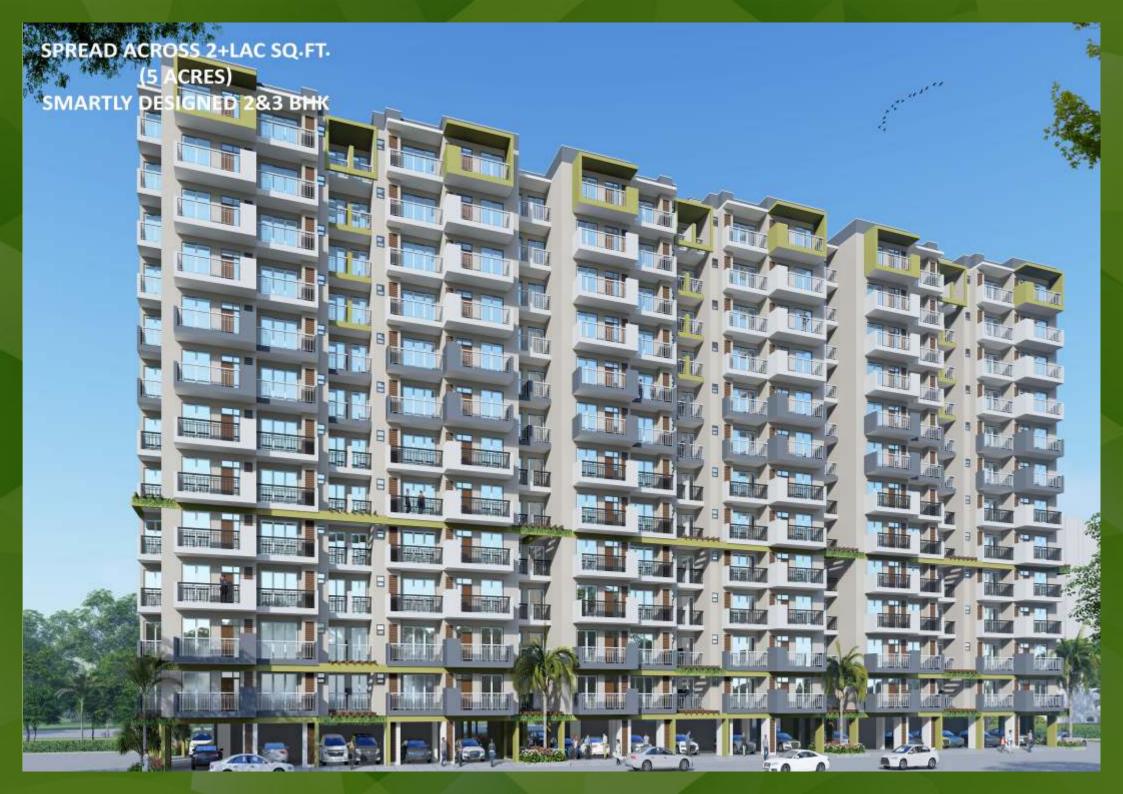

# CEELA CHID

FOCUSED **VISION**CUSTOMER SATISFACTION
IS THE **MISSION** 

Leela Orchid Greens is coming up with stilt+11/12 storey, mix of low & high rise apartments ideally located in Sector 115, Mohali, Punjab on Kharar-Landran Road. Leela Orchid Greens consists of 2&3 BHK beautifully crafted apartments, 2BHK has a total of 88 apartments and 3BHK has 271 apartments. Phase-I has 4 towers & Phase-II will have other 4 tower, 8 towers consisting of 359 apartments in total & other 50 EWS apartments. The whole project has 409 apartments & our ultimate goal is customer satisfaction, quality work and timely completion of the project. The focus is on building beautiful, safe & healthy community where genuine care and outstanding experience of customers is the mission.

#### Leela Orchid Greens

stands tall at 11/12 storeys.

The 8 premium towers facing K.L.Road & owing to it's height gives a wondeful view.

SITE PLAN

CLUB HOUSE

PROJECT START ENTRY

0000000000000

KHARAR LANDRAN ROAD