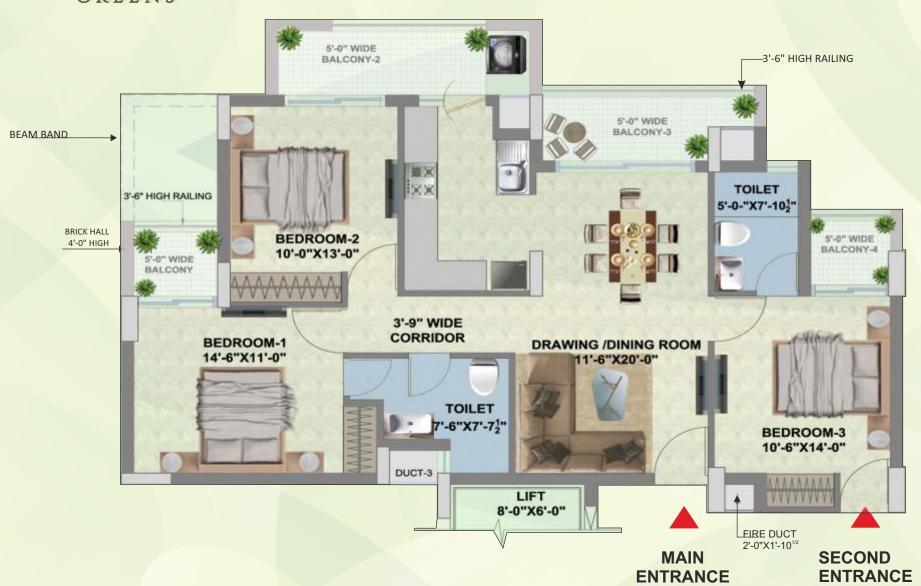

#### **3BHK SINGLE LAYOUT PLAN**

SUPER AREA : 1530 SQ. FT.

CARPET AREA: 890 SQ. FT.