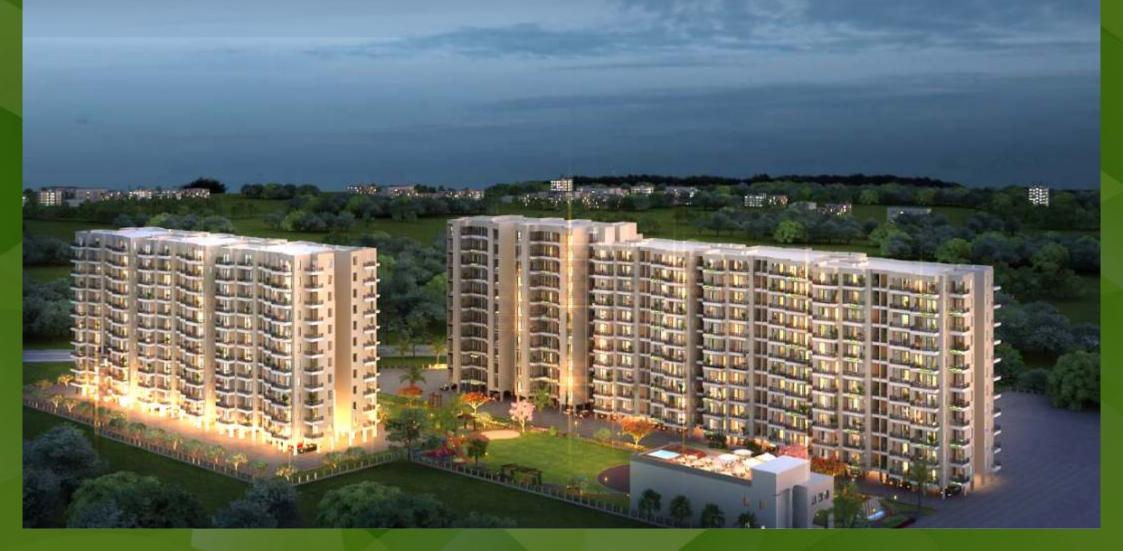

# CEELA CHID

FOCUSED **VISION**CUSTOMER SATISFACTION
IS THE **MISSION** 

Leela Orchid Greens is coming up with stilt+11/12 storey, mix of low & high rise apartments ideally located in Sector 115, Mohali, Punjab on Kharar-Landran Road. Leela Orchid Greens consists of 2&3 BHK beautifully crafted apartments, 2BHK has a total of 88 apartments and 3BHK has 271 apartments. Phase-I has 4 towers & Phase-II will have other 4 tower, 8 towers consisting of 359 apartments in total & other 50 EWS apartments. The whole project has 409 apartments & our ultimate goal is customer satisfaction, quality work and timely completion of the project. The focus is on building beautiful, safe & healthy community where genuine care and outstanding experience of customers is the mission.

#### Leela Orchid Greens

stands tall at 11/12 storeys.

The 8 premium towers facing K.L.Road & owing to it's height gives a wondeful view.

SITE PLAN

CLUB HOUSE

PROJECT START ENTRY

0000000000000

KHARAR LANDRAN ROAD