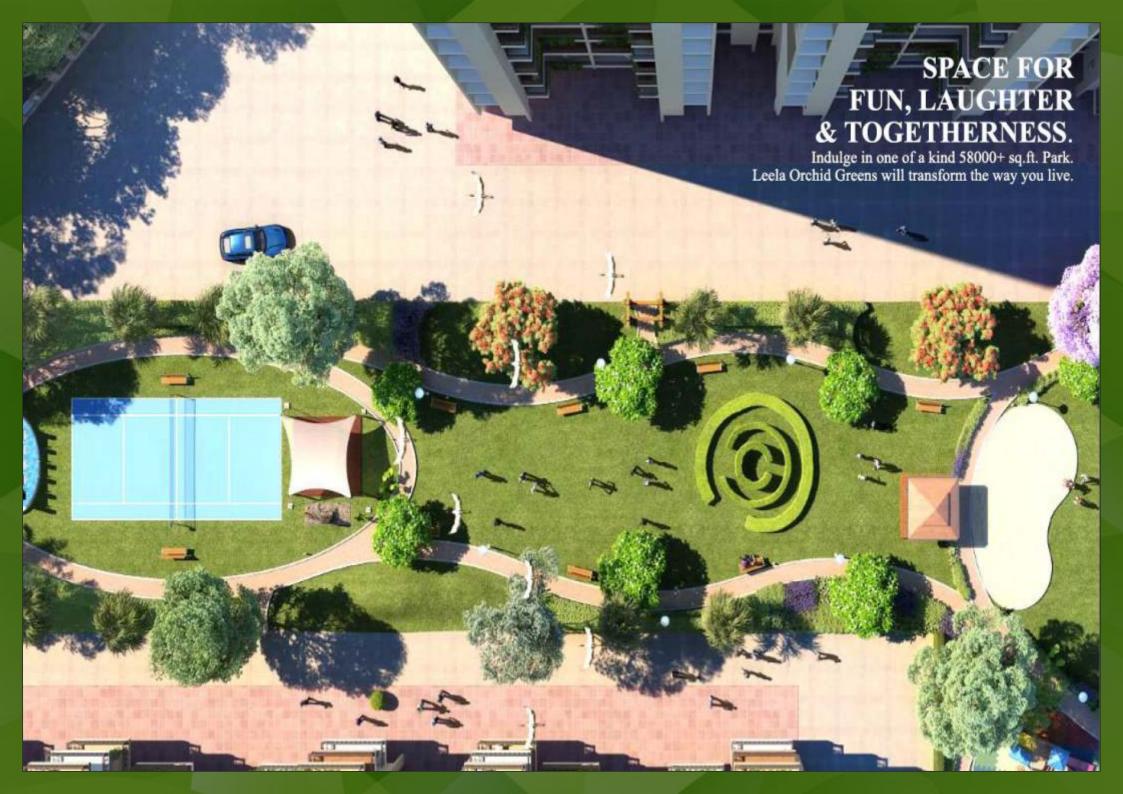

### **CLUB/GENERAL FEATURES**

- 1. Swimming Pool
- 2. Club House/Community Centre
- Indoor Games
- Open Gym
- Basketball Court
- Badminton Court
- 3. Children Park With Swings
- 4. Jogging Track

- 1. Flexible Payment Plans
- 2. Easy Loan/Subvention
- 3. Fully Finished Homes