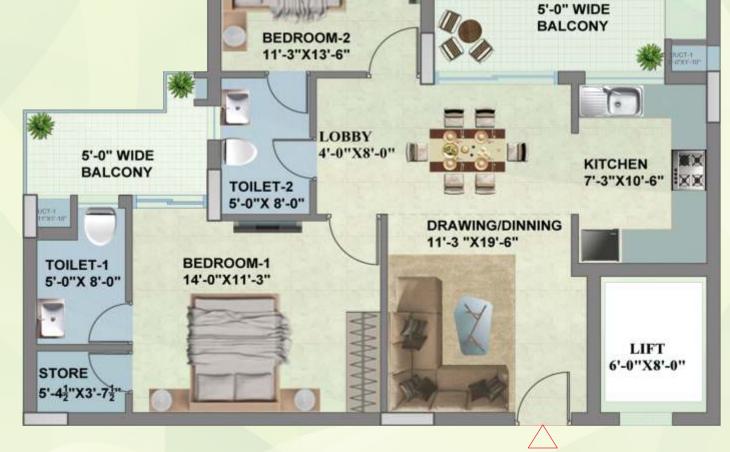

#### 2BHK WITH STORE LAYOUT PLAN

SUPER AREA: 1270 SQ. FT.

CARPET AREA: 754 SQ. FT.

MAIN ENTRANCE