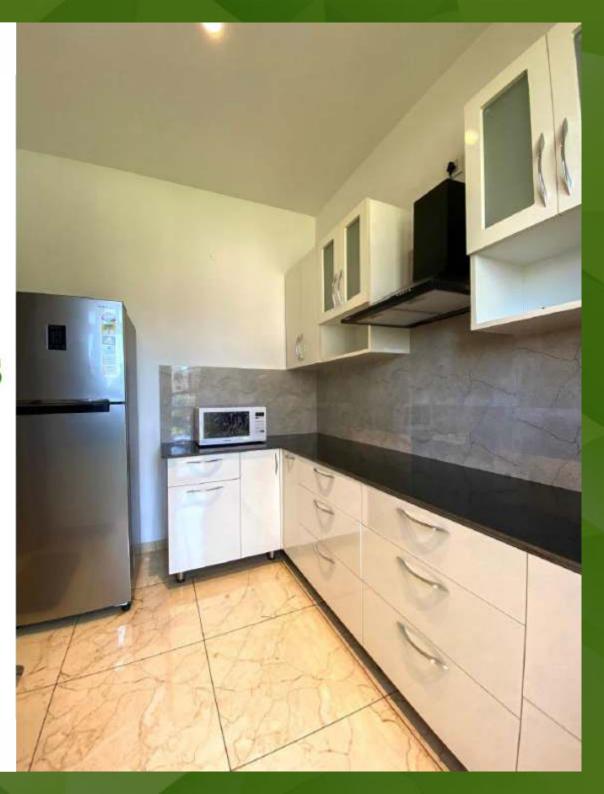

- Texture Paint/Wallpaper/Panelling in Master Bedroom & Living Area One Wall Each.
- Modular Cupboard in All Bedrooms
- 4 Split AC Provision in all Flats
- · Fully Equipped Modular Kitchen with Geyser, Chimney, R.O & LPG Gas Line Fitting
- · 24 Hours Water Supply