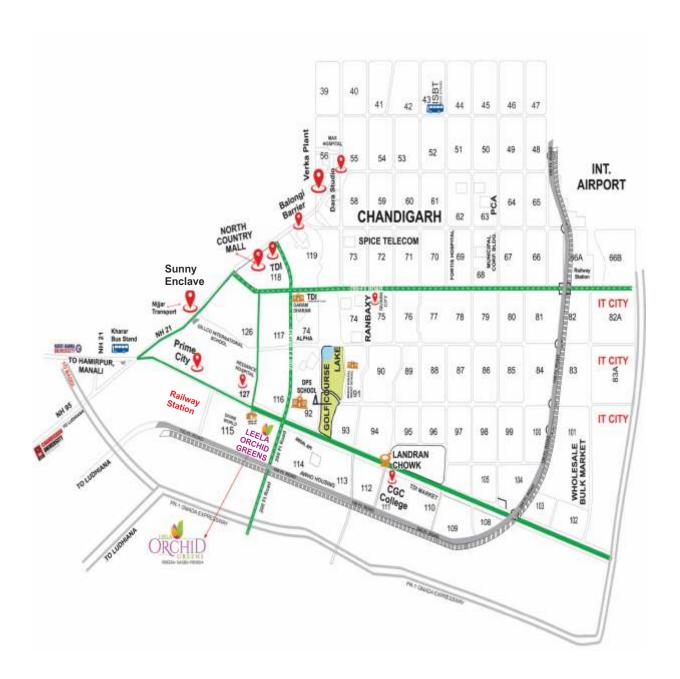

### KEY DISTANCES

| Purposed 200 ft. Road                  | 02Mins |
|----------------------------------------|--------|
| Delhi Public School Sec-95             | 06Mins |
| Manav Mangal School Sec-91             | 10Mins |
| Oakridge International School          | 12Mins |
| Quark City                             | 10Mins |
| Mohali Bus Stand                       | 16Mins |
| Mohali International Airport           | 25Mins |
| Mohali Railway Station, Sec-66         | 29Mins |
| Fortis Hospital                        | 20Mins |
| Max Hospital                           | 15Mins |
| Rayat & Bahra University               | 15Mins |
| IT City                                | 22Mins |
| Chandigarh ISBT, Sec-43                | 25Mins |
| Commercial HUB, Sector 87 Mohali       | 15Mins |
| Upcoming Rose Garden in Sec-91, Mohali | 14Mins |
| Proposed Golf Course in Sec-91 Mohali  | 10Mins |
| PCA Stadium Mohali                     | 25Mins |
| Chandigarh, Sec-17                     | 30Mins |
| Knowledge City, Sec-81, Mohali         | 20Mins |
| VR Punjab Mall                         | 15Mins |
| Thunder Zone Water Park                | 10Mins |
| Chandigarh University                  | 15Mins |
| Chandigarh Group of Colleges           | 05Mins |
|                                        |        |