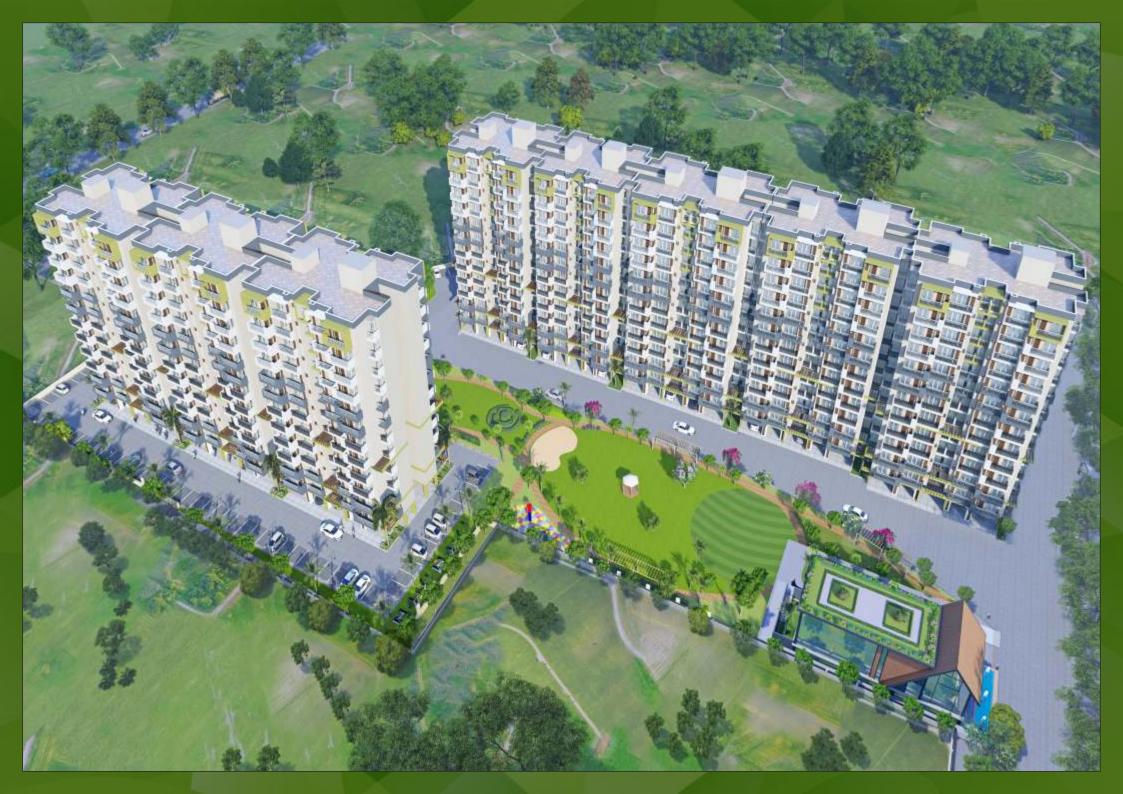

#### Leela Orchid Greens

stands tall at 11/12 storeys.

The 8 premium towers facing K.L.Road & owing to it's height gives a wondeful view.

SITE PLAN

CLUB HOUSE

PROJECT START ENTRY

0000000000000

KHARAR LANDRAN ROAD

LEELA

TENNIS COURT

CASTLE (3BHK)

CASTLE (3BHK)

CHILDREN PLAY AREA

**OPEN GYM** 

PINNACLE (2BHK)

a venture of Leela Residencies Pvt. Ltd.