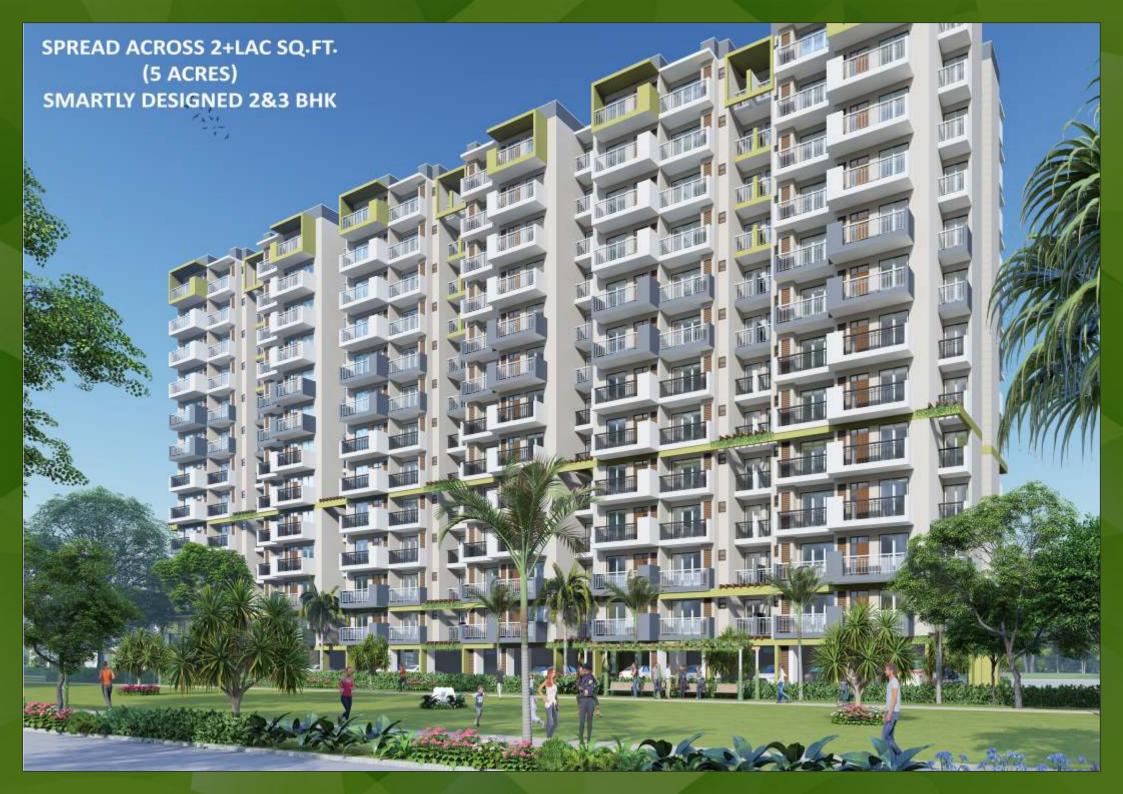

# CEELA CHID

FOCUSED **VISION**CUSTOMER SATISFACTION
IS THE **MISSION** 

Leela Orchid Greens is coming up with stilt+11/12 storey, mix of low & high rise apartments ideally located in Sector 115, Mohali, Punjab on Kharar-Landran Road. Leela Orchid Greens consists of 2&3 BHK beautifully crafted apartments, 2BHK has a total of 88 apartments and 3BHK has 271 apartments. Phase-I has 4 towers & Phase-II will have other 4 tower, 8 towers consisting of 359 apartments in total & other 50 EWS apartments. The whole project has 409 apartments & our ultimate goal is customer satisfaction, quality work and timely completion of the project. The focus is on building beautiful, safe & healthy community where genuine care and outstanding experience of customers is the mission.

#### Leela Orchid Greens

stands tall at 11/12 storeys.

The 8 premium towers facing K.L.Road & owing to it's height gives a wondeful view.

SITE PLAN

CLUB HOUSE

PROJECT START ENTRY

0000000000000

KHARAR LANDRAN ROAD