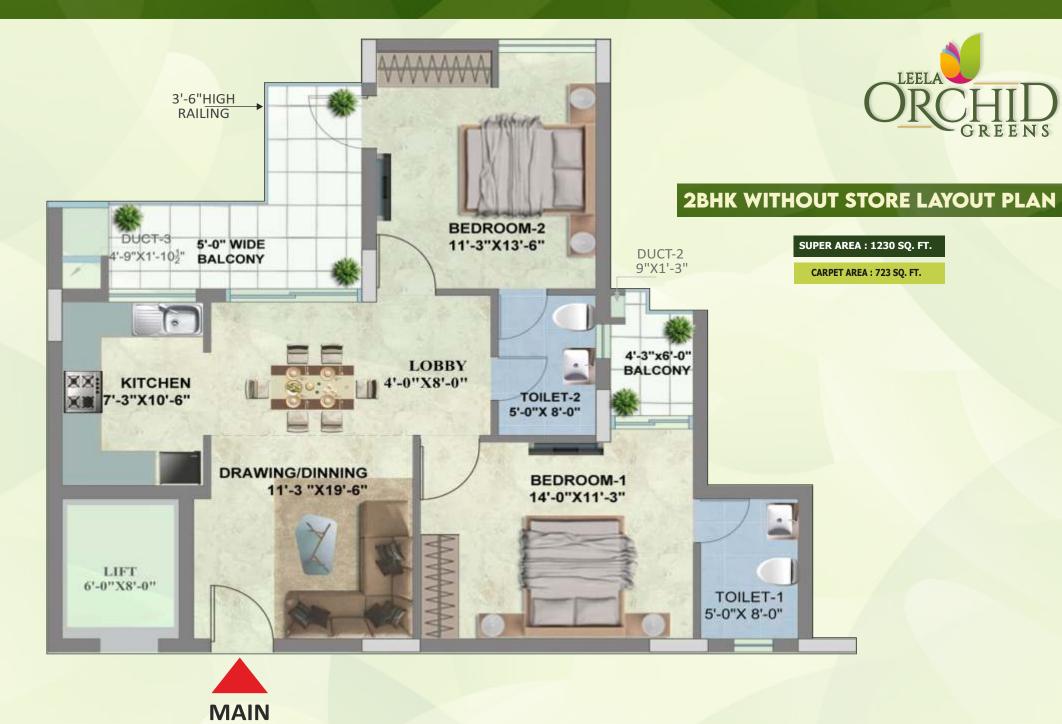

#### 2BHK WITH STORE LAYOUT PLAN

SUPER AREA: 1270 SQ. FT.

CARPET AREA: 754 SQ. FT.

MAIN ENTRANCE