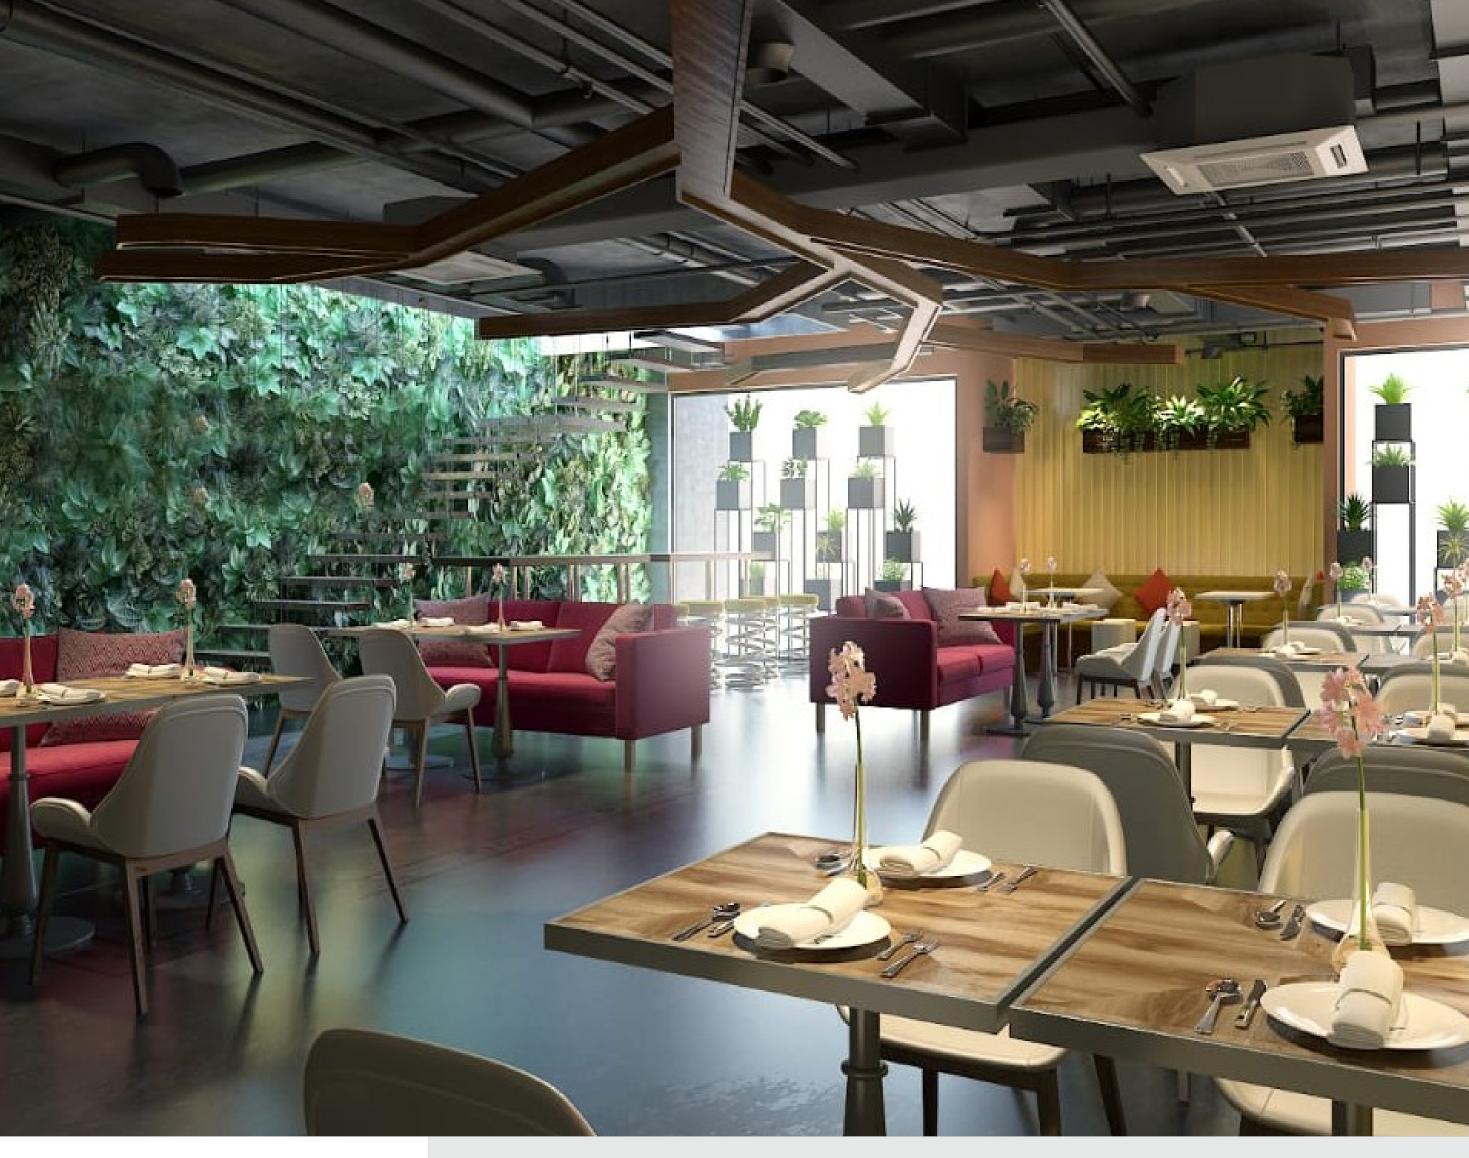

## A Bouquet of Assorted Flavours and Cuisines.

Everyone is unique and have a different taste palette. We at Roselyn Square have thoughtfully designed our Food court so that assorted palettes can unite under one roof. We have a variety of outlets here for speciality restaurants, bar, banquets, cuisine restaurant, coffee shops and pubs. A lavish and fine dining experience is surely going to satisfy the taste buds of in house or outside guests.

The F&B area is created with the thought to provide utmost comfort to shoppers and working professionals. A number of outlets will home multiple cuisines to provide something new to your taste buds every day. Clean area and strategic seating arrangements will be able to seat large number of people ensuring utmost convenience.