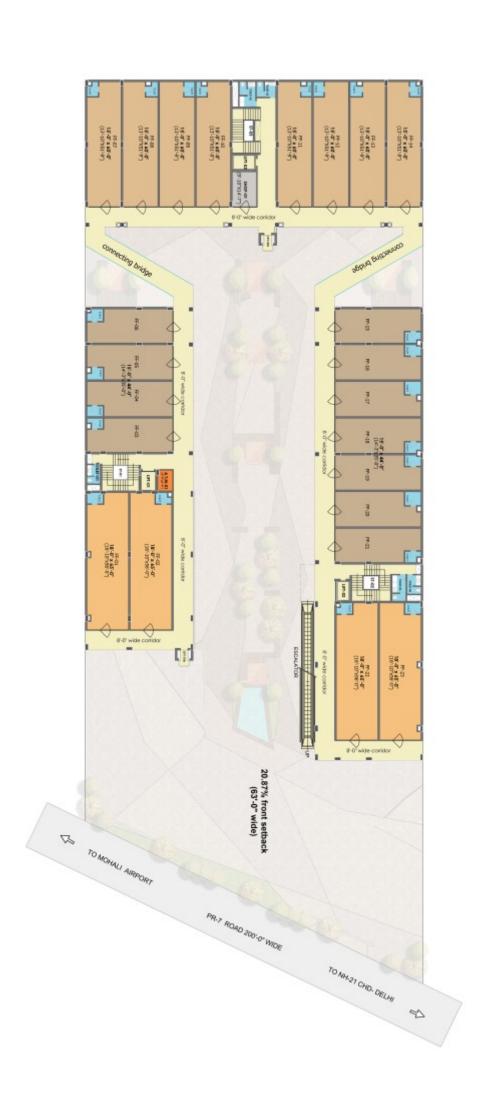

# Creating a Quintessential Fusion.

Aspirations have risen and also the standards of living. People are increasingly looking for new places to buy consumer goods and indulge in entertainment as well as leisure. Roselyn Square offers a unique blend of shopping, work and hospitality in a place that is designed with elegant solutions and practical experience. The well defined and chaos free infrastructure consists of proper drop off points, designated parking area, opulent retail spaces, offices, SOHOs and hotel area.

At Roselyn Square one can invest in Retail, Office Spaces, Hotels, SOHOs and F&B Outlets etc. The stunning infrastructure and delightful location will make the project a huge success.

Eloquently stylish threshold.