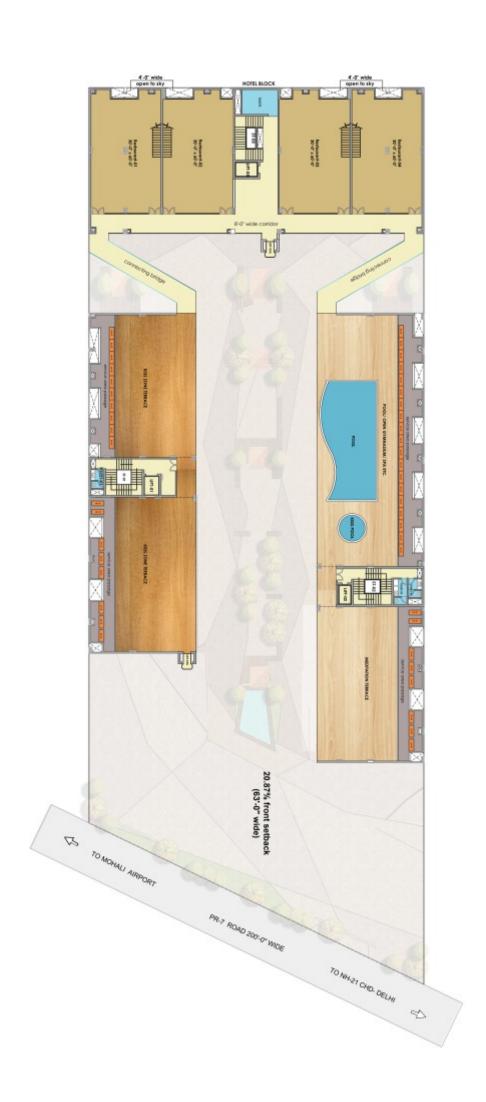

### On the Rooftop, Under the Sky.

At Roselyn Square everything is above ordinary and anyone can very well experience the same with our range of rooftop amenities. From rooftop swimming pool and lounge to alfresco dining, we have it all. Savour lip smacking cuisines, light meals, thirst quenching drinks and a lot more in an oasis like atmosphere that has been created for your pleasure and leisure only. The scenic view from the rooftop will add to your celebrations. Whether you are here for business meeting or a social gathering, the rooftop area will serve the purpose with utmost elegance.

Open Sky Dining spaces with drool-worthy delicacies

Rooftop Swimming Pool to eliminate day's stress.