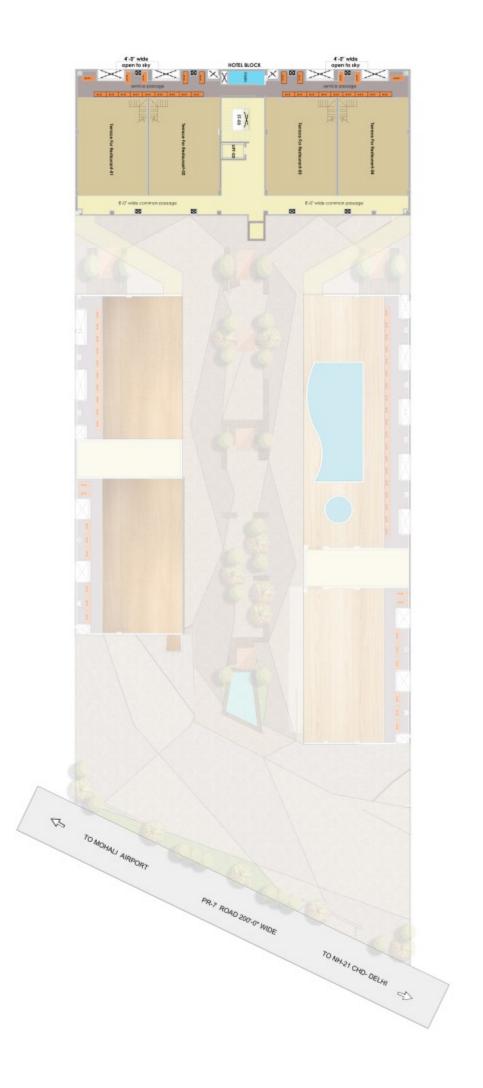

### On the Rooftop, Under the Sky.

At Roselyn Square everything is above ordinary and anyone can very well experience the same with our range of rooftop amenities. From rooftop swimming pool and lounge to alfresco dining, we have it all. Savour lip smacking cuisines, light meals, thirst quenching drinks and a lot more in an oasis like atmosphere that has been created for your pleasure and leisure only. The scenic view from the rooftop will add to your celebrations. Whether you are here for business meeting or a social gathering, the rooftop area will serve the purpose with utmost elegance.

Open Sky Dining spaces with drool-worthy delicacies

Rooftop Swimming Pool to eliminate day's stress.