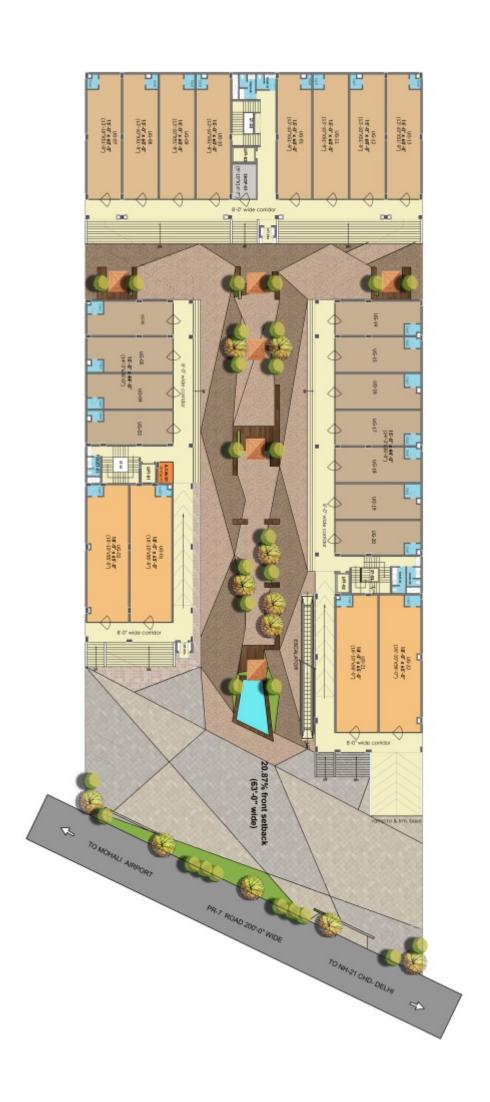

## Where Teamwork makes the Dream Work.

Business hub in a sterling location is enough to attract businesses, investors and entrepreneurs, who want to take their business to a whole new level.

The office floors at Roselyn Square are designed to offer unique office spaces to established as well as budding entrepreneurs. Spacious, well organised space will not only take care of your privacy but will ensure maximum space utilization for smooth functioning of the business. With Wi-Fi facility and power back up, you can easily carry on with your day to day operations without any hurdles. To build a corporate empire, all the necessary measures were taken into account so that your each and every expectation from an office space is fulfilled.

The master plan is capable of accommodating a number of corporate businesses with ease. Every business will get a modern working environment at Roselyn Square along with comfort, sophistication and charm of a progressive business address.