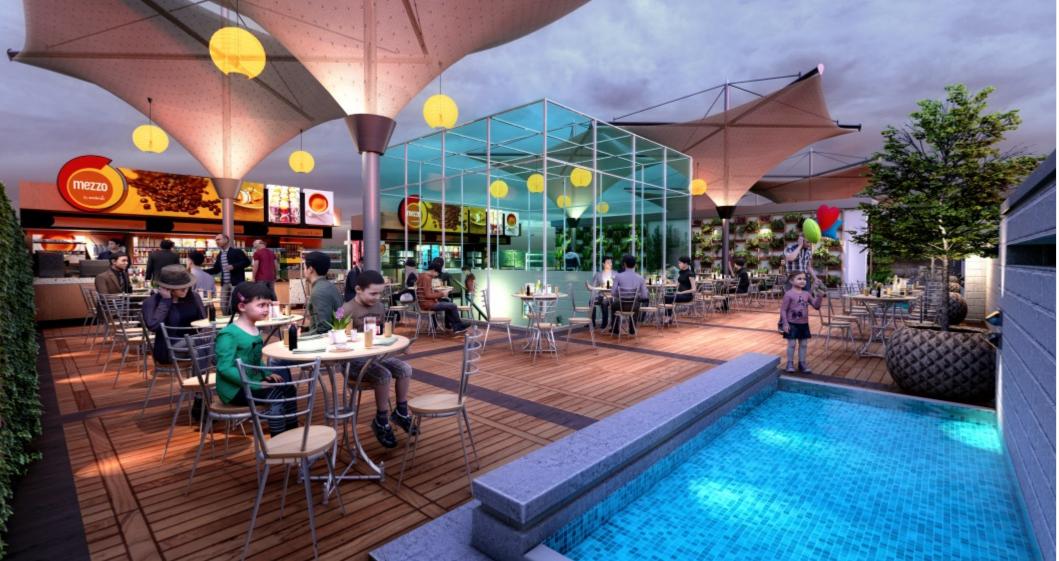

### On the Rooftop, Under the Sky.

At Roselyn Square everything is above ordinary and anyone can very well experience the same with our range of rooftop amenities. From rooftop swimming pool and lounge to alfresco dining, we have it all. Savour lip smacking cuisines, light meals, thirst quenching drinks and a lot more in an oasis like atmosphere that has been created for your pleasure and leisure only. The scenic view from the rooftop will add to your celebrations. Whether you are here for business meeting or a social gathering, the rooftop area will serve the purpose with utmost elegance.

Open Sky Dining spaces with drool-worthy delicacies

Rooftop Swimming Pool to eliminate day's stress.