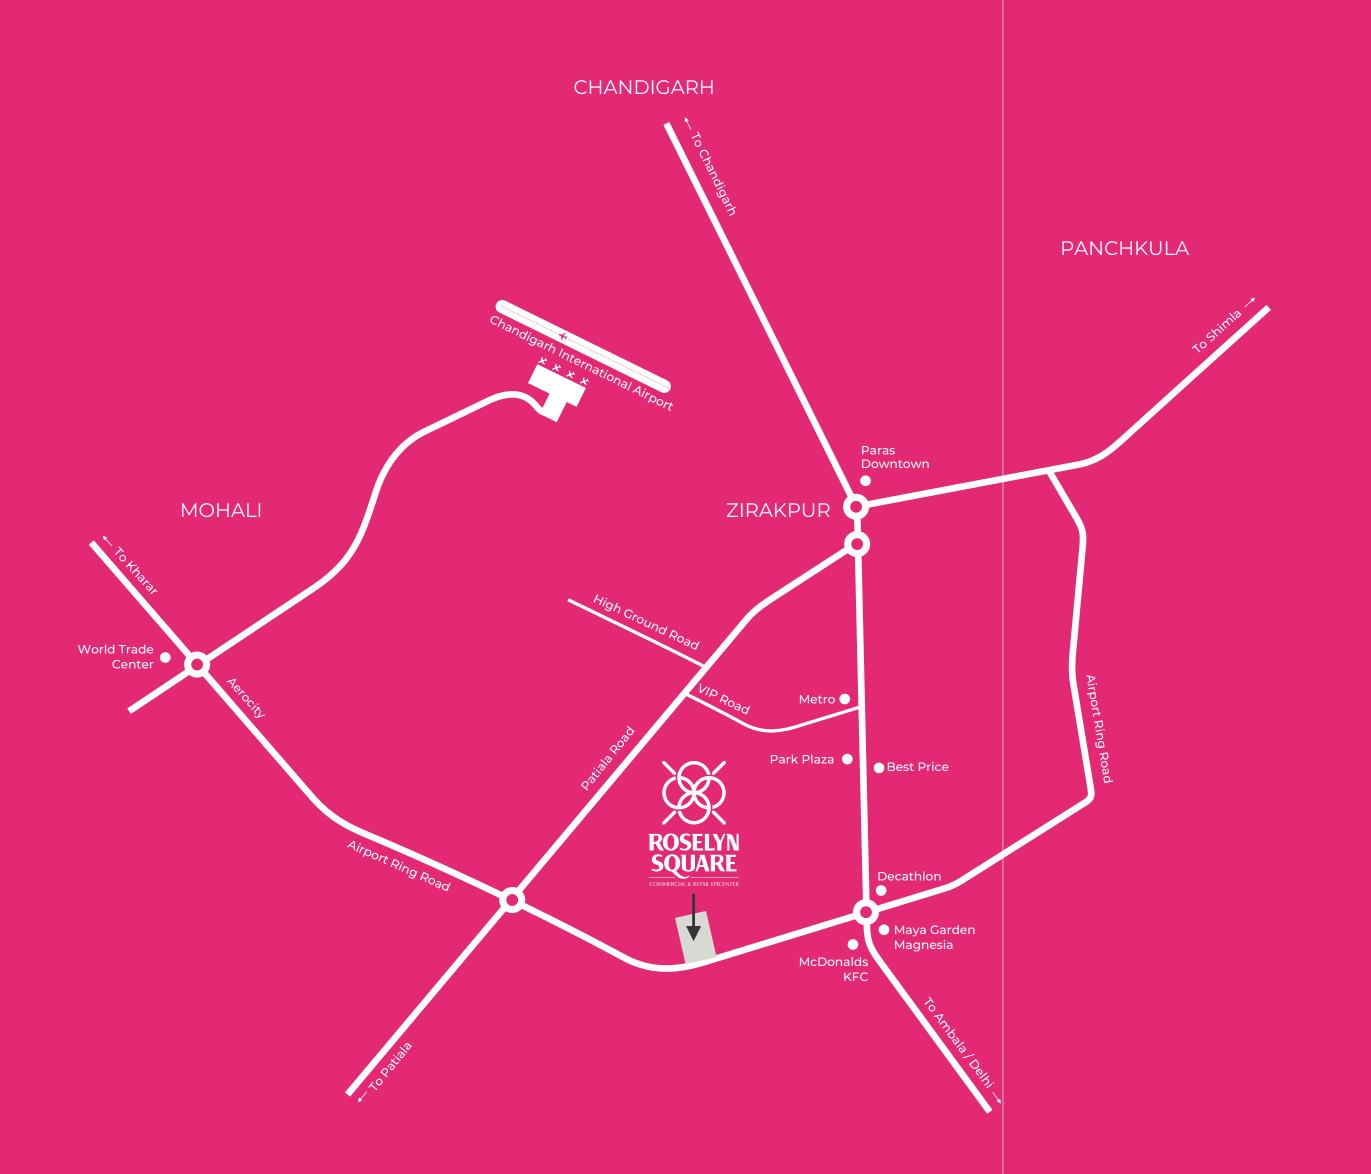

### Halfway to Everywhere.

After witnessing rapid growth, Zirakpur has become an established commercial hub. One thing that has led to such a vast development in least time is the happening airport road and Chandigarh-Ambala Highway. Well maintained 6 lane roads keep you connected to all the nearby areas and cuts down on travel time as well. 3.5 km long ring road assists in diverting Delhi-Mohali traffic, thus giving a more traffic free access to Zirakpur.

As Zirakpur has turned into a well established commercial area, with big names such as KFC, Burger King, D-Mart, Best Price, Cosmo Plaza and many more in the vicinity, makes the area more desirable for commercial ventures. Zirakpur is already a home to more than 5 Lakh middle class income group and the population is growing rapidly and so is the demand for commercial sectors. To meet high demands and keep constant supply of goods and services, many commercial projects are coming up in Zirakpur, giving residents something new to explore every time.

Entertainment zone, office spaces in close proximity and happening international airport is all making Zirakpur a prominent place to live, laugh & work.

Visage of modern architecture.