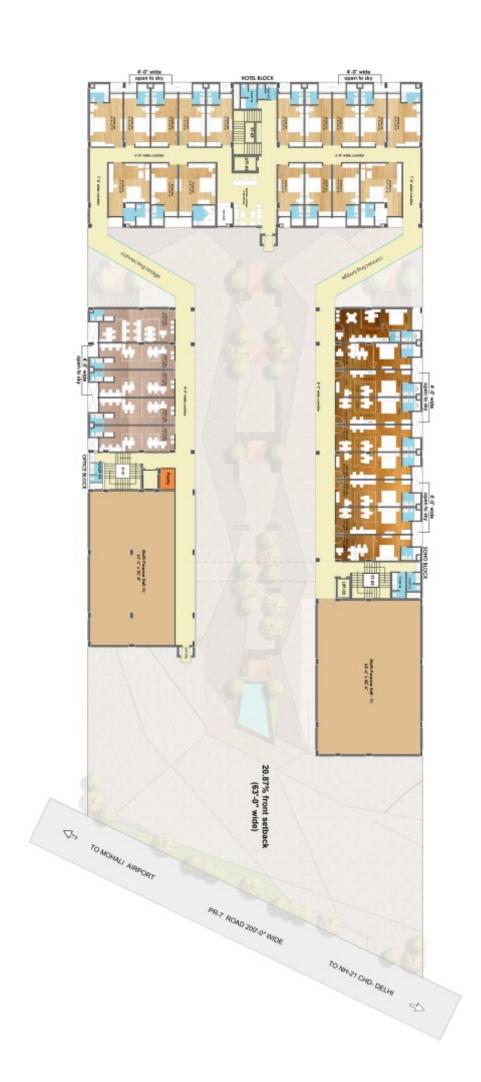

## Where Teamwork makes the Dream Work.

Business hub in a sterling location is enough to attract businesses, investors and entrepreneurs, who want to take their business to a whole new level.

The office floors at Roselyn Square are designed to offer unique office spaces to established as well as budding entrepreneurs. Spacious, well organised space will not only take care of your privacy but will ensure maximum space utilization for smooth functioning of the business. With Wi-Fi facility and power back up, you can easily carry on with your day to day operations without any hurdles. To build a corporate empire, all the necessary measures were taken into account so that your each and every expectation from an office space is fulfilled.

# Strike a Perfect Balance between Professional & Personal Life.

A dream wrapped in comfort.

Designed keeping the work ethics and ergonomic culture in mind, Roselyn Square has created signature SOHO suites that represent an ideal business environment with the focus on nurturing the growth and well being of its patrons. Here, no boundaries exist to confine you to a fixed space. You can put it to whatever purpose you have in mind and live a modern lifestyle that offers plenty of conveniences.

# Filling your world with the Warmth of Hospitality.

Apart from spacious retail shops & showrooms, practical office spaces and multi-cuisine F&B outlets, one might need a little extra. That extra is a luxurious space where one can enjoy comfortable accommodation. With this thought in mind, Roselyn Square has erected a hotel so that work and pleasure can go hand in hand.