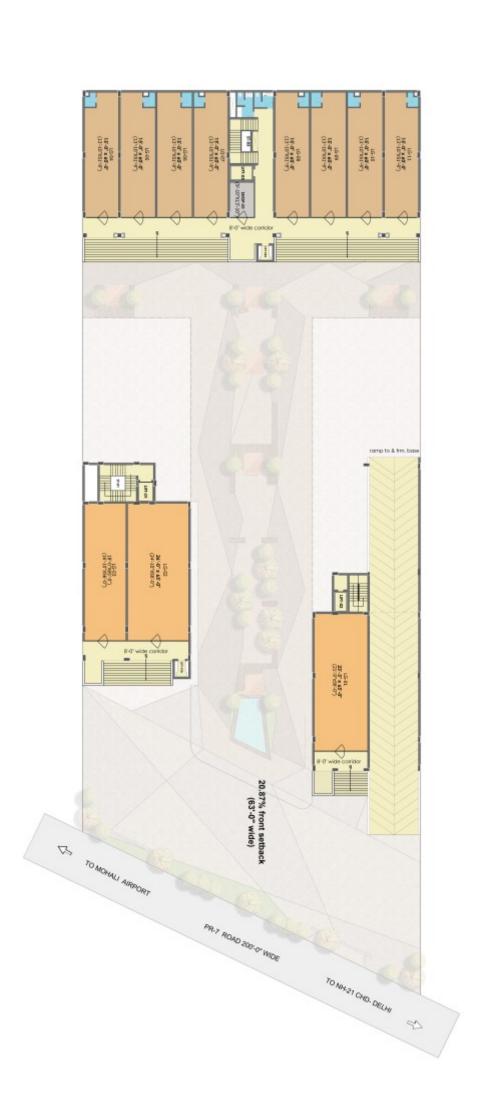

## Where Teamwork makes the Dream Work.

Business hub in a sterling location is enough to attract businesses, investors and entrepreneurs, who want to take their business to a whole new level.

The office floors at Roselyn Square are designed to offer unique office spaces to established as well as budding entrepreneurs. Spacious, well organised space will not only take care of your privacy but will ensure maximum space utilization for smooth functioning of the business. With Wi-Fi facility and power back up, you can easily carry on with your day to day operations without any hurdles. To build a corporate empire, all the necessary measures were taken into account so that your each and every expectation from an office space is fulfilled.

The master plan is capable of accommodating a number of corporate businesses with ease. Every business will get a modern working environment at Roselyn Square along with comfort, sophistication and charm of a progressive business address.