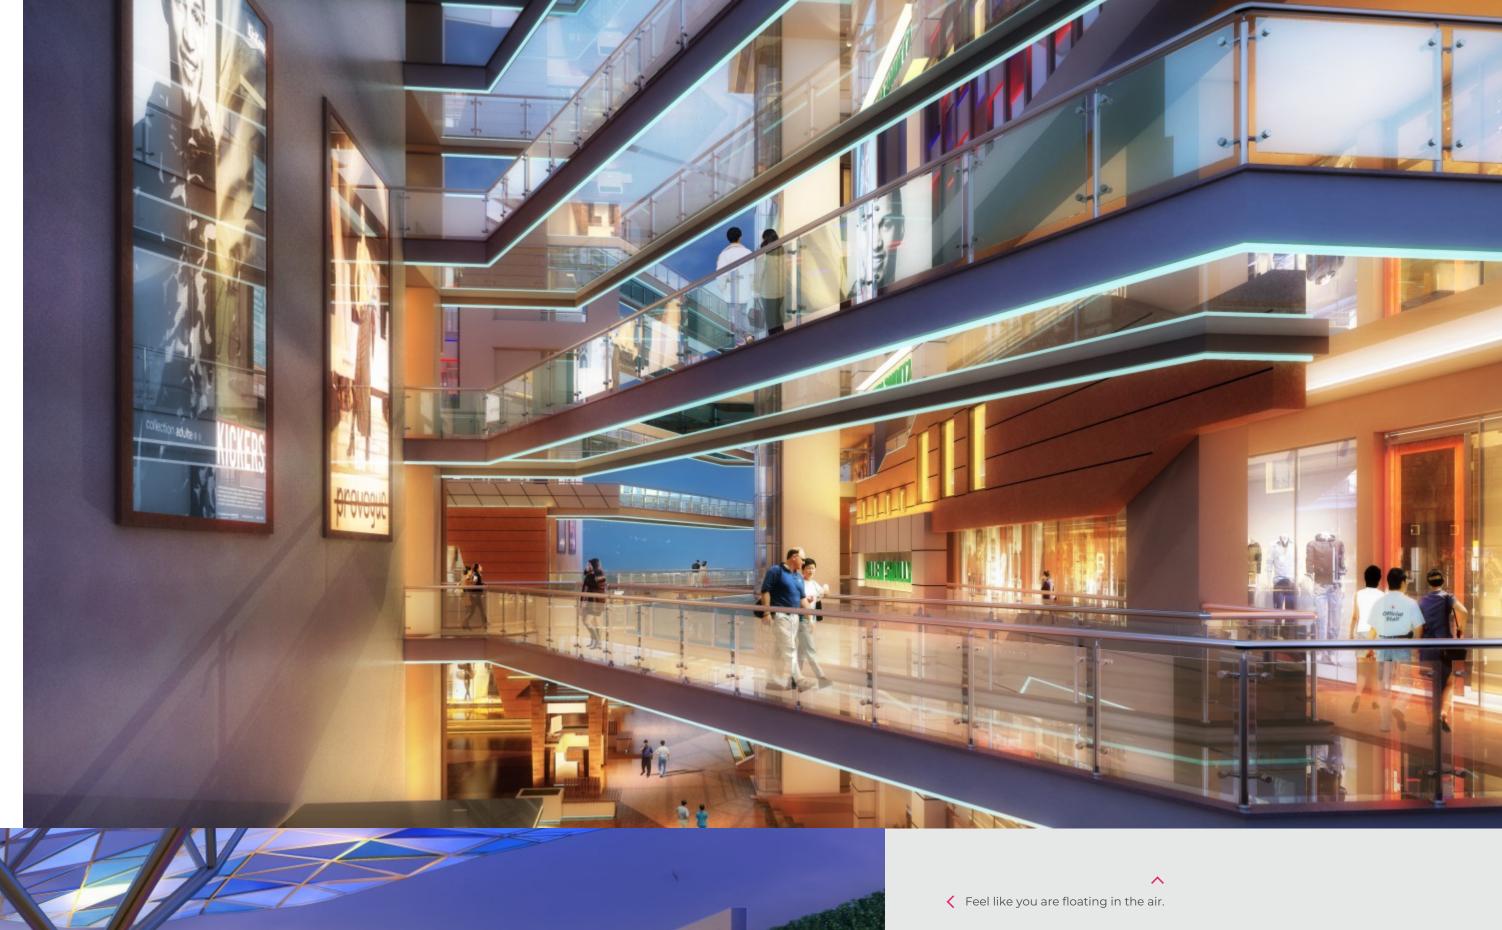

### Bespoke Sky Bridge & Glass Walkways

The sky walks at Roselyn Square have glass base - a feature that the citizens of the region have never seen before. It connects the vast area in a seamless way, giving a faster access to your desired points. The high raised attraction is intricately planned and designed to give a distinctive look that visitors will find hard to forget. The Raindrop overhead the sky walk adds a charismatic charm, offering a perfect spot to click some incredible pictures and enjoy the convenience at the same time.