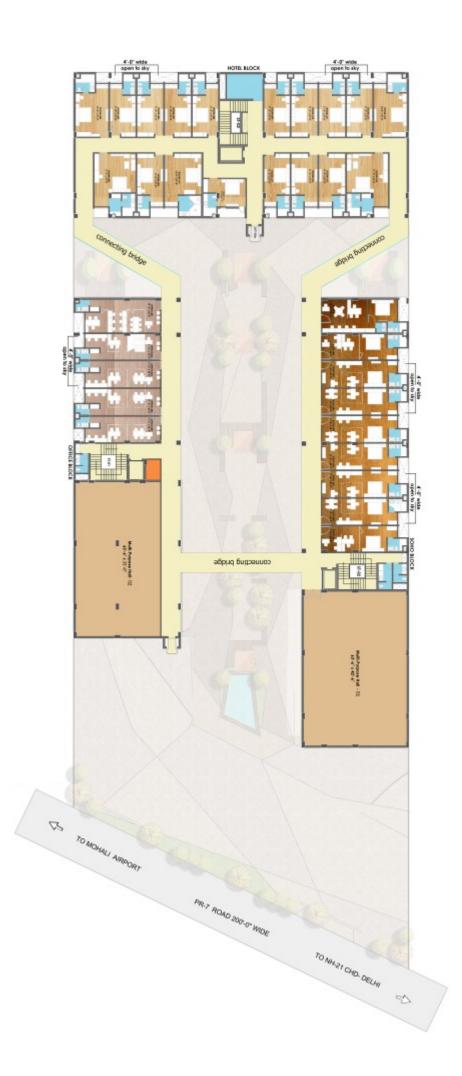

## Where Teamwork makes the Dream Work.

Business hub in a sterling location is enough to attract businesses, investors and entrepreneurs, who want to take their business to a whole new level.

The office floors at Roselyn Square are designed to offer unique office spaces to established as well as budding entrepreneurs. Spacious, well organised space will not only take care of your privacy but will ensure maximum space utilization for smooth functioning of the business. With Wi-Fi facility and power back up, you can easily carry on with your day to day operations without any hurdles. To build a corporate empire, all the necessary measures were taken into account so that your each and every expectation from an office space is fulfilled.

# Strike a Perfect Balance between Professional & Personal Life.

A dream wrapped in comfort.

Designed keeping the work ethics and ergonomic culture in mind, Roselyn Square has created signature SOHO suites that represent an ideal business environment with the focus on nurturing the growth and well being of its patrons. Here, no boundaries exist to confine you to a fixed space. You can put it to whatever purpose you have in mind and live a modern lifestyle that offers plenty of conveniences.

# Filling your world with the Warmth of Hospitality.

Apart from spacious retail shops & showrooms, practical office spaces and multi-cuisine F&B outlets, one might need a little extra. That extra is a luxurious space where one can enjoy comfortable accommodation. With this thought in mind, Roselyn Square has erected a hotel so that work and pleasure can go hand in hand.