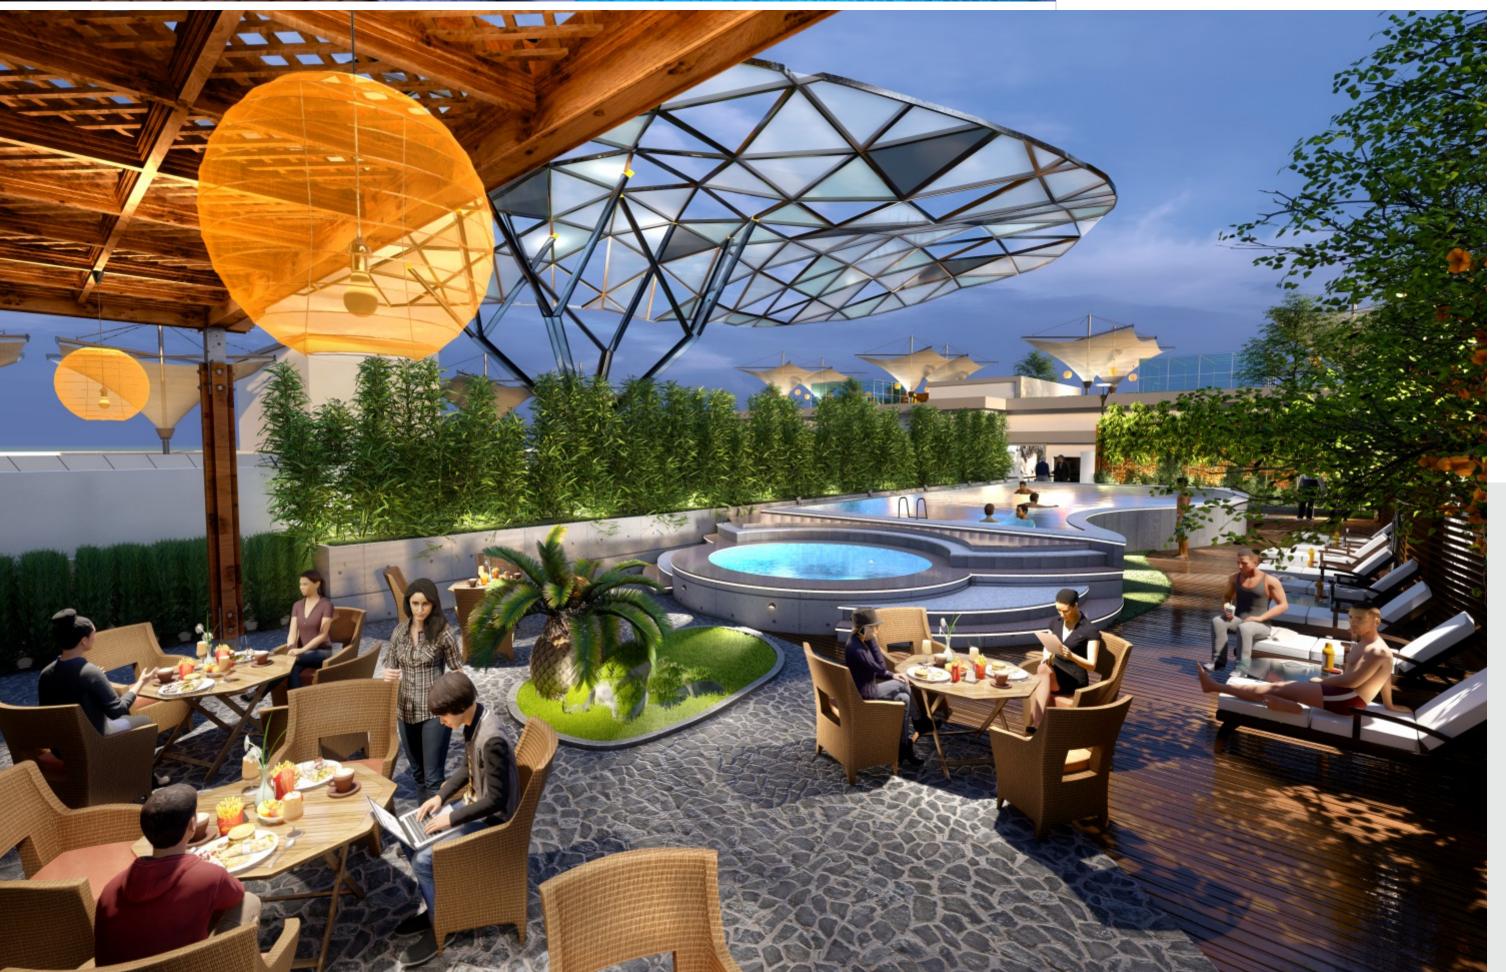

### On the Rooftop, Under the Sky.

At Roselyn Square everything is above ordinary and anyone can very well experience the same with our range of rooftop amenities. From rooftop swimming pool and lounge to alfresco dining, we have it all. Savour lip smacking cuisines, light meals, thirst quenching drinks and a lot more in an oasis like atmosphere that has been created for your pleasure and leisure only. The scenic view from the rooftop will add to your celebrations. Whether you are here for business meeting or a social gathering, the rooftop area will serve the purpose with utmost elegance.

Open Sky Dining spaces with drool-worthy delicacies

Rooftop Swimming Pool to eliminate day's stress.