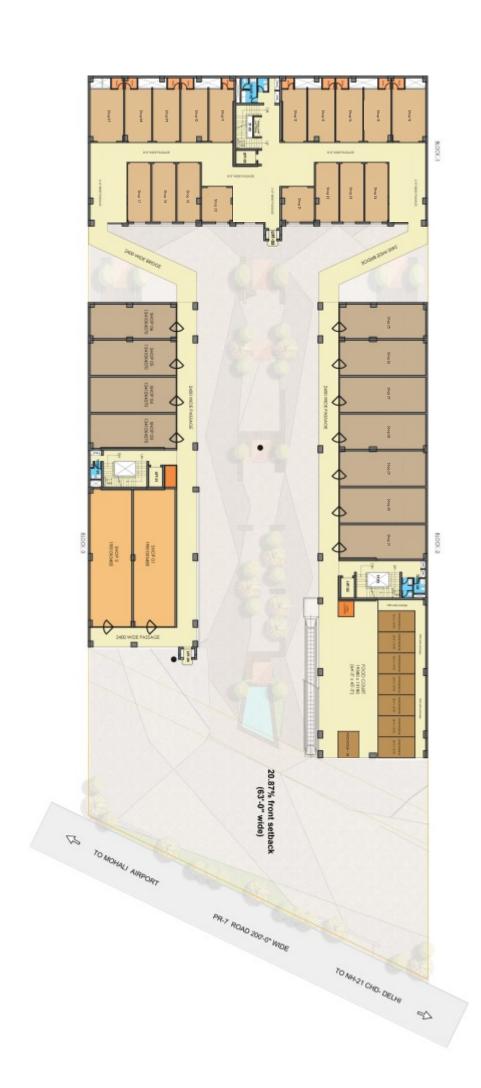

## Because its shop o'clock somewhere.

As more and more population is settling in the urban areas, the demand for commercial sector is simultaneously increasing. People have already seen a rise in shopping malls in the vicinity but Roselyn Square is going to bring in a shopping revolution. The commercial project will be catering to peculiar and distinctive preferences of the shoppers and will offer choices, conveniences and unrivalled experiences all at the same time. In a place like this, marketing your brand in retail activity will only give you added advantage. Every big, small or premium brand can be a part of us.

Our mixed retail services are well patterned and will give an organised retailing sector to Zirakpur that has been amiss all this time. The atrium is thoughtfully planned and designed to maximise the potential success of any business. Everything here has been crafted for those who want to go a step ahead of the ordinary. Facilities and amenities offered by Roselyn Square will increase the footfall and ensure that time spent here is as memorable as one can ever think of.

## A Bouquet of Assorted Flavours and Cuisines.

Everyone is unique and have a different taste palette. We at Roselyn Square have thoughtfully designed our Food court so that assorted palettes can unite under one roof. We have a variety of outlets here for speciality restaurants, bar, banquets, cuisine restaurant, coffee shops and pubs. A lavish and fine dining experience is surely going to satisfy the taste buds of in house or outside guests.

The F&B area is created with the thought to provide utmost comfort to shoppers and working professionals. A number of outlets will home multiple cuisines to provide something new to your taste buds every day. Clean area and strategic seating arrangements will be able to seat large number of people ensuring utmost convenience.