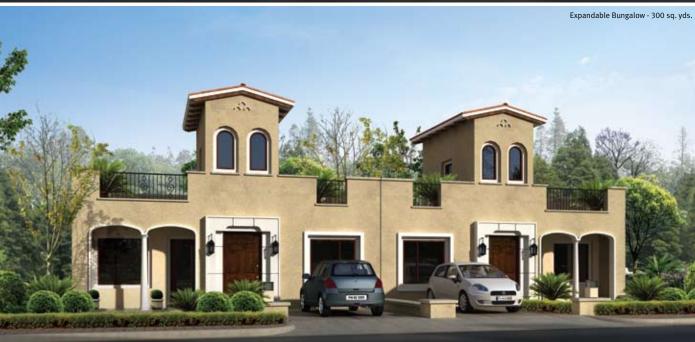

# The Bungalows (300 sq. yds.)

Saleable Area: 1700 sq. ft.

3 Bedroom, 3 Bathroom, Family Room, Greens

and Additional Toilet for domestic help