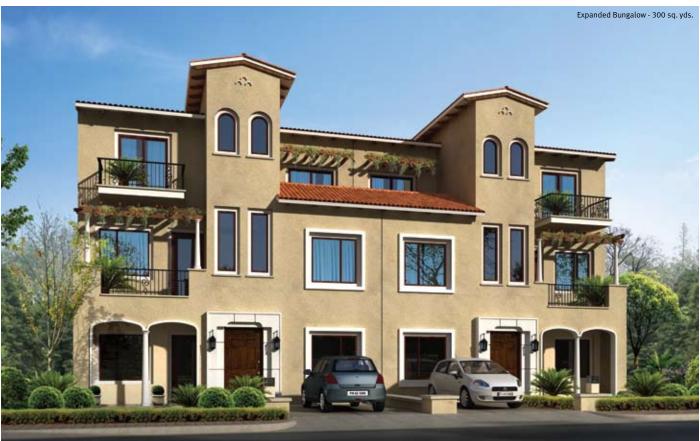

# The Bungalows (300 sq. yds.)

Saleable Area: 1700 sq. ft.

3 Bedroom, 3 Bathroom, Family Room, Greens

and Additional Toilet for domestic help