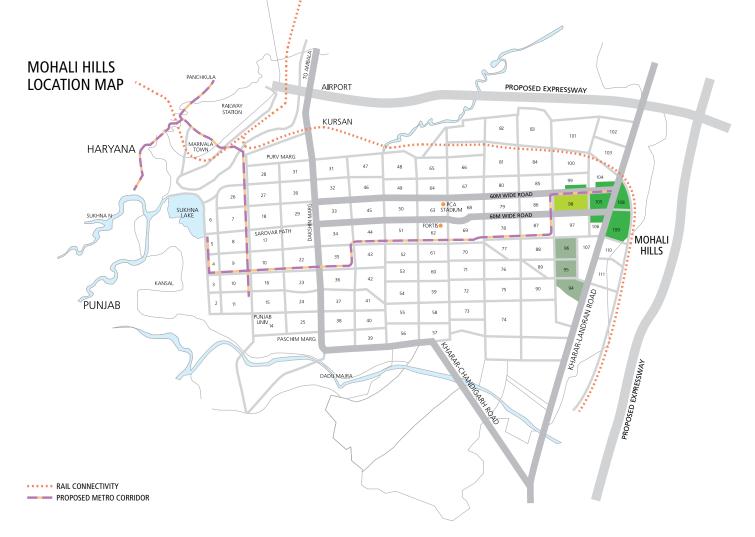

- Independent toilet for domestic help
- All amenities and conveniences within easy reach -Shopping Centre, Clubhouse, Golf Course, Health Centre, Schools and Landscaped Greens
- Secure living in a master-planned community
- Construction of four-lane state highway in full swing
- New connecting sector road and other infrastructure to be ready shortly, making Chandigarh City and International Airport just a 10-minute drive