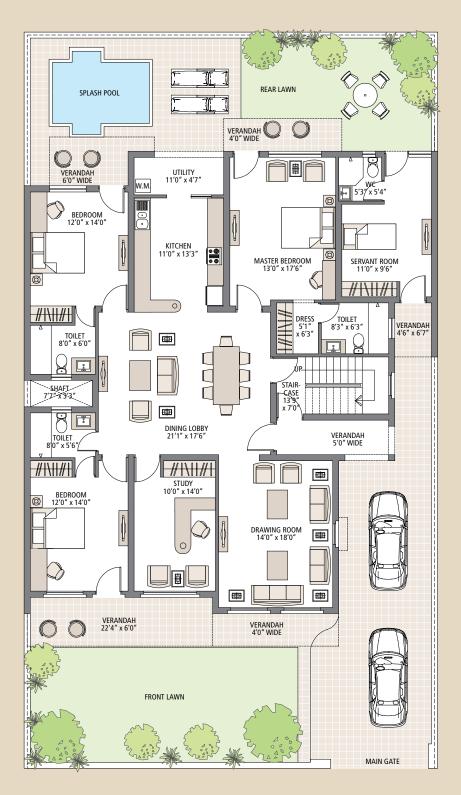

# The Bungalows (500 sq. yds.)

Saleable Area: 2750 sq. ft.

3 Bedroom, 3 Bathroom, Study and Servant Room

Ground Floor