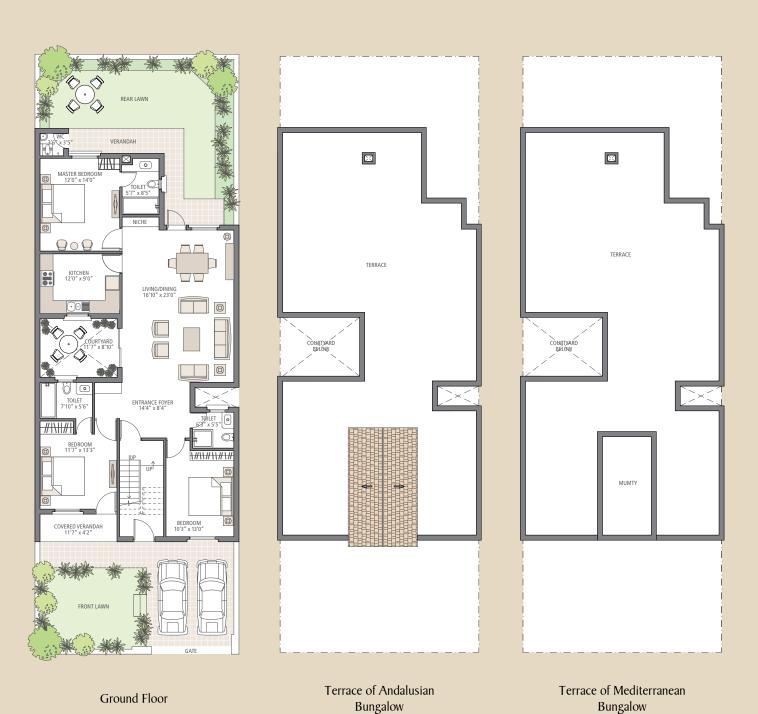

Envisioned as "Build While You Live" expandable homes in Mediterranean and Andulasian styles, The Bungalows at Mohali Hills will give you the liberty to extend the chosen style to two additional floors above the existing built structure. The ground floor with three bedrooms would be occupation-ready, while the foundation will be future-ready to support up to two fully-built floors. Giving one the flexibility and space to choose how and when to shape their dream home.

# The Bungalows (500 sq. yds.)

Saleable Area: 2750 sq. ft.

3 Bedroom, 3 Bathroom, Study and Servant Room

Ground Floor

# The Bungalows (300 sq. yds.)

Saleable Area: 1700 sq. ft.

3 Bedroom, 3 Bathroom, Family Room, Greens

and Additional Toilet for domestic help