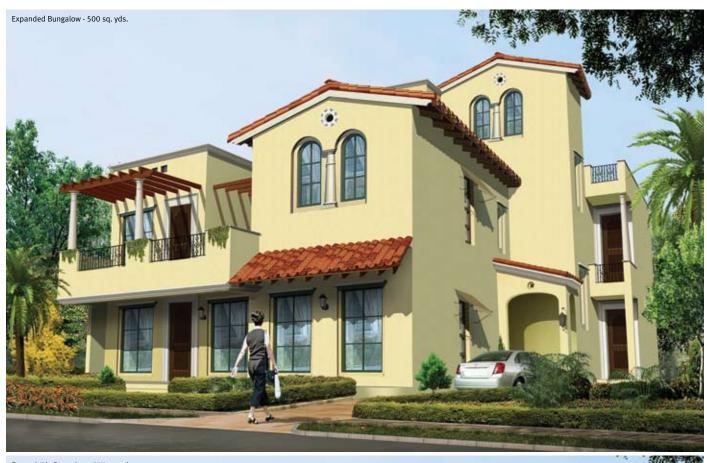

# The Bungalows (500 sq. yds.)

Saleable Area: 2750 sq. ft.

3 Bedroom, 3 Bathroom, Study and Servant Room

Ground Floor