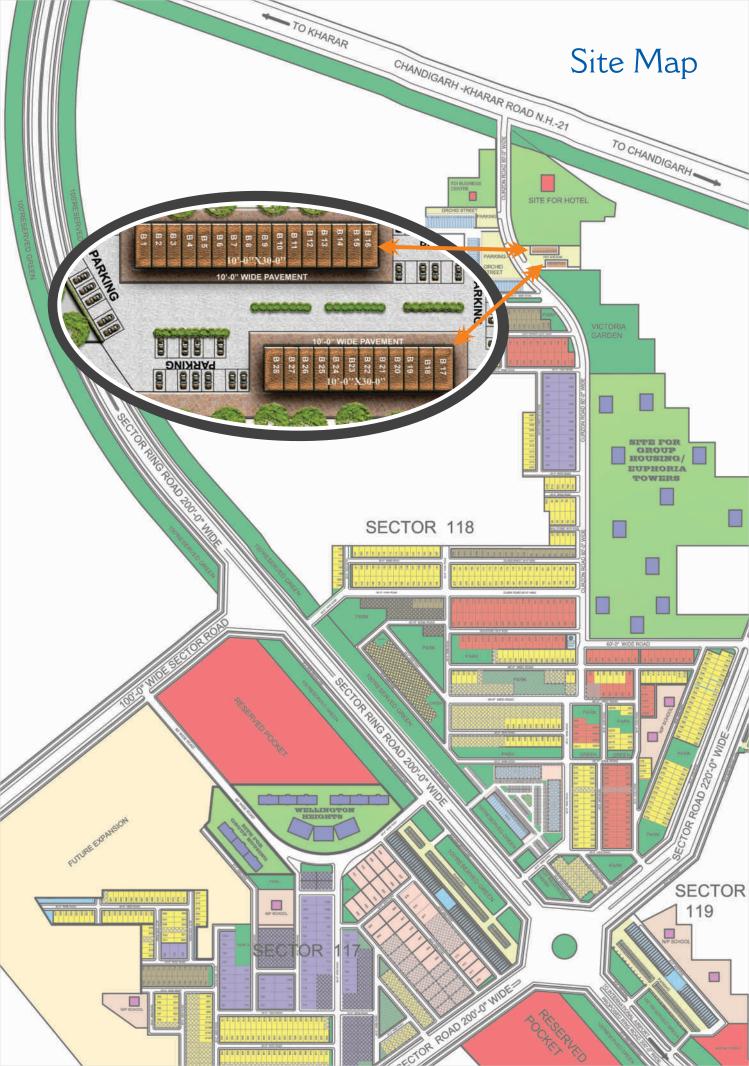

## Features

- Strategically located in Sector 118, TDI City, Mohali (Chd-Kharar Road)
- Integral part of approx. 300 acres TDI City
- 28 Exclusive Built-up Units with well Planned Layout
- Useful for daily needs
- Excellent options for
  - Fast Food
  - Eateries
  - Confectionary
  - Restaurant
  - Pharmacy
  - Salon
  - ATM
  - Laundry

# Location Advantages

• Mainly located on 80ft. wide entrance road of TDI City, Sector 117-118, Mohali

Just 1 km ahead from Air-Conditioned Bus Terminal

Centrally located in & around 1000 acres of Residential Development area

• Industrial area Phase-VIII, Mohali and Upcoming International Airport in the close proximity

• 20 minutes drive from Sector 17, Chandigarh