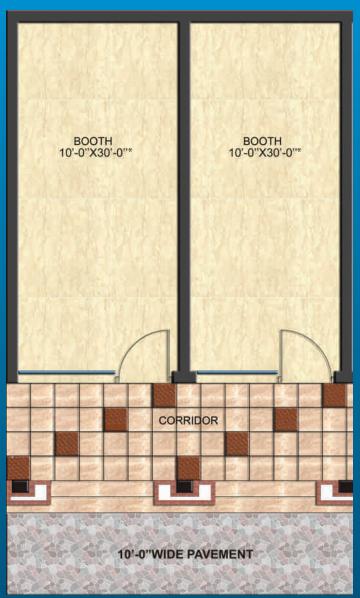

## Floor Plans

Size - 33.33 Sq. Yd. (approx.) \*7'-o\*" wide corridor area is included in dimensions mentioned above